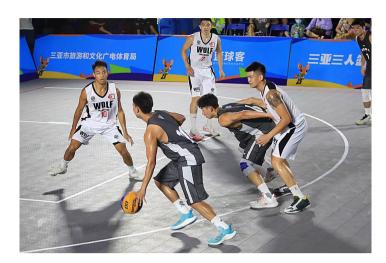

|
| Portable<br>Interlock TPV<br>Tiles V3 |       | Size:30.48cm * 30.48cm *<br>1.27cm<br>Material: TPV Material<br>Warranty: 2 Years<br>Weight: 435(±5g)/tile |

#### **Product details**















The unique hexagonal pattern on the surface, combined with the design of drainage holes and grooves, keep it well safe and well non-slip.



The stable bottom structure layer enhances the elasticity and buffer space which ensuring elastic absorption and dynamic rebound.



The reinforced sports surface layer makes it strong and wear-resistant, and the hexagonal design makes the friction force evenly distributed



Interlocking connection, not easy to trip, easy for installation.

### **Package**











Carton Size:52.5cm\*52.5cm\*39.5cm 96cm\*33cm\*40cm

## **Project Reference**