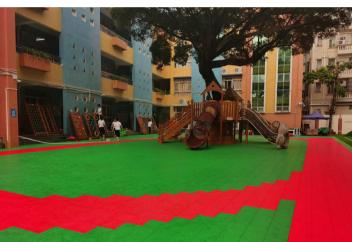

The TPV rubber flooring is widly applied in the outdoor sports court, large toy protective floor, small basketball professional floor, kindergarten outdoor court, primary and middle school basketball court, badminton court, table tennis court etc.

## **Project Reference**