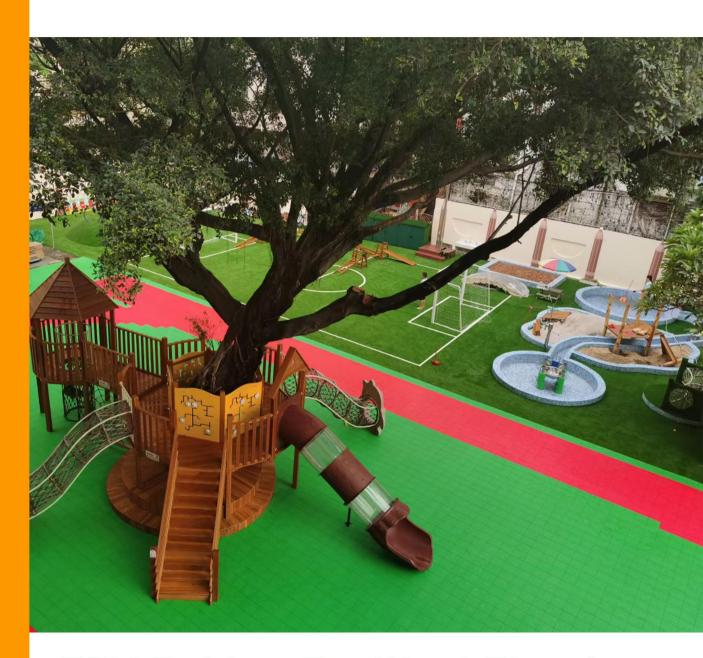

The TPV rubber flooring is widly applied in the outdoor sports court, large toy protective floor, small basketball professional floor, kindergarten outdoor court, primary and middle school basketball court, badminton court, table tennis court etc.

## **Project Reference**