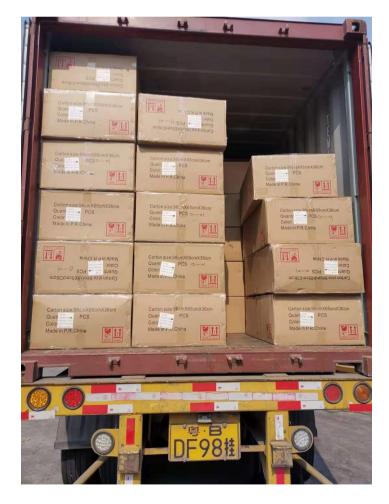

48cm * 1.3cm Material: TPV Material Warranty: 2 Years Weight: 445(±5g)/tile             |
| Portable<br>Interlock TPV<br>Tiles V3 |       | Size:30.48cm * 30.48cm *<br>1.27cm<br>Material: TPV Material<br>Warranty: 2 Years<br>Weight: 435(±5g)/tile |

#### **Product details**















The unique hexagonal pattern on the surface, combined with the design of drainage holes and grooves, keep it well safe and well non-slip.



The stable bottom structure layer enhances the elasticity and buffer space which ensuring elastic absorption and dynamic rebound.



The reinforced sports surface layer makes it strong and wear-resistant, and the hexagonal design makes the friction force evenly distributed



Interlocking connection, not easy to trip, easy for installation.

### **Package**











Carton Size:52.5cm\*52.5cm\*39.5cm 96cm\*33cm\*40cm

## **Project Reference**