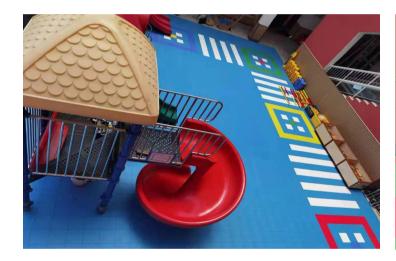

The TPV rubber flooring is widly applied in the outdoor sports court, large toy protective floor, small basketball professional floor, kindergarten outdoor court, primary and middle school basketball court, badminton court, table tennis court etc.

## **Project Reference**