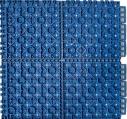

# **Product Data**

| Item Name                             | Image | Specification                                                                                              |
|---------------------------------------|-------|------------------------------------------------------------------------------------------------------------|
| Portable<br>Interlock TPV<br>Tiles V1 |       | Size: 25cm*25cm*1.6cm<br>Material: TPV Material<br>Warranty: 2 Years<br>Weight: 370(±5g)/tile              |
| Portable<br>Interlock TPV<br>Tiles V2 |       | Size: 30.48cm * 30.48cm * 1.3cm Material: TPV Material Warranty: 2 Years Weight: 445(±5g)/tile             |
| Portable<br>Interlock TPV<br>Tiles V3 |       | Size:30.48cm * 30.48cm *<br>1.27cm<br>Material: TPV Material<br>Warranty: 2 Years<br>Weight: 435(±5g)/tile |

#### **Product details**

The unique hexagonal pattern on the surface, combined with the design of drainage holes and grooves, keep it well safe and well non-slip.

The stable bottom structure layer enhances the elasticity and buffer space which ensuring elastic absorption and dynamic rebound.

The reinforced sports surface layer makes it strong and wear-resistant, and the hexagonal design makes the friction force evenly distributed

Interlocking connection, not easy to trip, easy for installation.