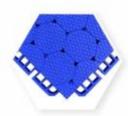

#### **Product details**

The unique hexagonal pattern on the surface, combined with the design of drainage holes and grooves, keep it well safe and well non-slip.

The stable bottom structure layer enhances the elasticity and buffer space which ensuring elastic absorption and dynamic rebound.

The reinforced sports surface layer makes it strong and wear-resistant, and the hexagonal design makes the friction force evenly distributed

Interlocking connection, not easy to trip, easy for installation.