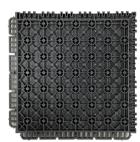

# **Product Data**

| Item Name                             | Image | Specification                                                                                              |
|---------------------------------------|-------|------------------------------------------------------------------------------------------------------------|
| Portable<br>Interlock TPV<br>Tiles V1 |       | Size: 25cm*25cm*1.6cm<br>Material: TPV Material<br>Warranty: 2 Years<br>Weight: 370(±5g)/tile              |
| Portable<br>Interlock TPV<br>Tiles V2 |       | Size: 30.48cm * 30.48cm * 1.3cm Material: TPV Material Warranty: 2 Years Weight: 445(±5g)/tile             |
| Portable<br>Interlock TPV<br>Tiles V3 |       | Size:30.48cm * 30.48cm *<br>1.27cm<br>Material: TPV Material<br>Warranty: 2 Years<br>Weight: 435(±5g)/tile |

#### **Product details**

The unique hexagonal pattern on the surface, combined with the design of drainage holes and grooves, keep it well safe and well non-slip.

The stable bottom structure layer enhances the elasticity and buffer space which ensuring elastic absorption and dynamic rebound.

The reinforced sports surface layer makes it strong and wear-resistant, and the hexagonal design makes the friction force evenly distributed

Interlocking connection, not easy to trip, easy for installation.