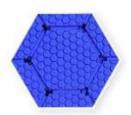

#### **Product details**

The unique hexagonal pattern on the surface, combined with the design of drainage holes and grooves, keep it well safe and well non-slip.

The stable bottom structure layer enhances the elasticity and buffer space which ensuring elastic absorption and dynamic rebound.

The reinforced sports surface layer makes it strong and wear-resistant, and the hexagonal design makes the friction force evenly distributed

Interlocking connection, not easy to trip, easy for installation.