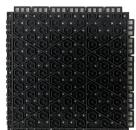

# **Product Data**

| Item Name                             | Image | Specification                                                                                              |
|---------------------------------------|-------|------------------------------------------------------------------------------------------------------------|
| Portable<br>Interlock TPV<br>Tiles V1 |       | Size: 25cm*25cm*1.6cm<br>Material: TPV Material<br>Warranty: 2 Years<br>Weight: 370(±5g)/tile              |
| Portable<br>Interlock TPV<br>Tiles V2 |       | Size: 30.48cm * 30.48cm * 1.3cm Material: TPV Material Warranty: 2 Years Weight: 445(±5g)/tile             |
| Portable<br>Interlock TPV<br>Tiles V3 |       | Size:30.48cm * 30.48cm *<br>1.27cm<br>Material: TPV Material<br>Warranty: 2 Years<br>Weight: 435(±5g)/tile |

#### **Product details**

The unique hexagonal pattern on the surface, combined with the design of drainage holes and grooves, keep it well safe and well non-slip.

The stable bottom structure layer enhances the elasticity and buffer space which ensuring elastic absorption and dynamic rebound.

The reinforced sports surface layer makes it strong and wear-resistant, and the hexagonal design makes the friction force evenly distributed

Interlocking connection, not easy to trip, easy for installation.