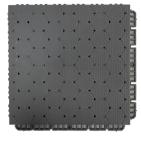

# **Product Data**

| Item Name                             | Image | Specification                                                                                              |
|---------------------------------------|-------|------------------------------------------------------------------------------------------------------------|
| Portable<br>Interlock TPV<br>Tiles V1 |       | Size: 25cm*25cm*1.6cm<br>Material: TPV Material<br>Warranty: 2 Years<br>Weight: 370(±5g)/tile              |
| Portable<br>Interlock TPV<br>Tiles V2 |       | Size: 30.48cm * 30.48cm * 1.3cm Material: TPV Material Warranty: 2 Years Weight: 445(±5g)/tile             |
| Portable<br>Interlock TPV<br>Tiles V3 |       | Size:30.48cm * 30.48cm *<br>1.27cm<br>Material: TPV Material<br>Warranty: 2 Years<br>Weight: 435(±5g)/tile |

#### **Product details**

The unique hexagonal pattern on the surface, combined with the design of drainage holes and grooves, keep it well safe and well non-slip.

The stable bottom structure layer enhances the elasticity and buffer space which ensuring elastic absorption and dynamic rebound.

The reinforced sports surface layer makes it strong and wear-resistant, and the hexagonal design makes the friction force evenly distributed

Interlocking connection, not easy to trip, easy for installation.