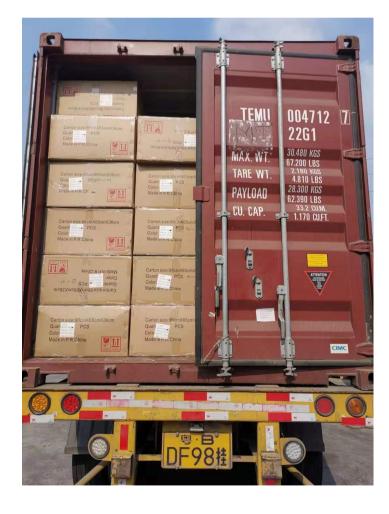

0.48cm * 1.3cm Material: TPV Material Warranty: 2 Years Weight: 445(±5g)/tile             |
| Portable<br>Interlock TPV<br>Tiles V3 |       | Size:30.48cm * 30.48cm *<br>1.27cm<br>Material: TPV Material<br>Warranty: 2 Years<br>Weight: 435(±5g)/tile |

#### **Product details**















The unique hexagonal pattern on the surface, combined with the design of drainage holes and grooves, keep it well safe and well non-slip.



The stable bottom structure layer enhances the elasticity and buffer space which ensuring elastic absorption and dynamic rebound.



The reinforced sports surface layer makes it strong and wear-resistant, and the hexagonal design makes the friction force evenly distributed



Interlocking connection, not easy to trip, easy for installation.

### **Package**











Carton Size:52.5cm\*52.5cm\*39.5cm 96cm\*33cm\*40cm

## **Project Reference**