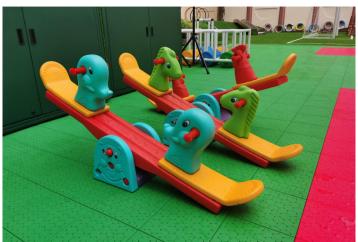

The TPV rubber flooring is widly applied in the outdoor sports court, large toy protective floor, small basketball professional floor, kindergarten outdoor court, primary and middle school basketball court, badminton court, table tennis court etc.

## **Project Reference**