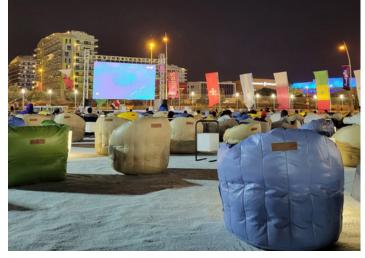

# Qatar 2022<sup>™</sup> Fan Village

#### Qatar 2022<sup>™</sup> Fan Village

Cabin-style and casual camping and caravan accommodation offer fans a practical base for the FIFA World Cup Qatar 2022<sup>™</sup>.

Fan villages are located in and around the outskirts of Doha but are still accessible via public transport or rideshares, keeping you in easy reach of all of popular cultural attractions, as well as FIFA World Cup<sup>™</sup> stadiums and activations. Fan villages include a variety of on-site facilities as well as a number of food and beverage outlets with a variety of offerings.