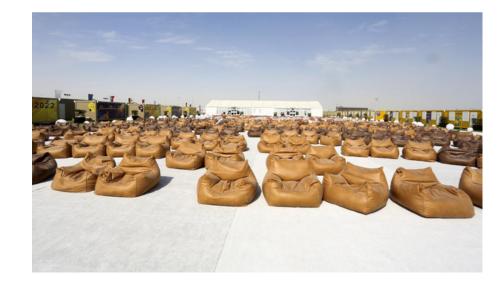

# Qatar 2022<sup>™</sup> Fan Village

#### Qatar 2022<sup>™</sup> Fan Village

Cabin-style and casual camping and caravan accommodation offer fans a practical base for the FIFA World Cup Qatar 2022<sup>™</sup>.

Fan villages are located in and around the outskirts of Doha but are still accessible via public transport or rideshares, keeping you in easy reach of all of popular cultural attractions, as well as FIFA World Cup<sup>™</sup> stadiums and activations. Fan villages include a variety of on-site facilities as well as a number of food and beverage outlets with a variety of offerings.