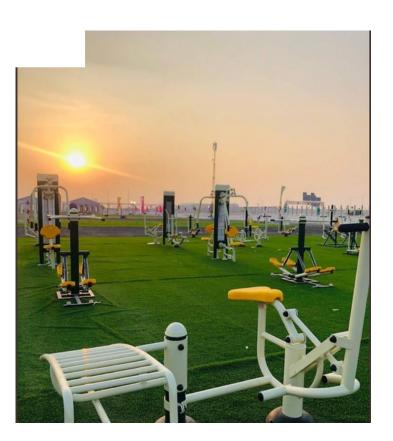

#### Qatar 2022<sup>™</sup> Fan Village

Cabin-style and casual camping and caravan accommodation offer fans a practical base for the FIFA World Cup Qatar 2022<sup>™</sup>.

Fan villages are located in and around the outskirts of Doha but are still accessible via public transport or rideshares, keeping you in easy reach of all of popular cultural attractions, as well as FIFA World Cup<sup>™</sup> stadiums and activations. Fan villages include a variety of on-site facilities as well as a number of food and beverage outlets with a variety of offerings.