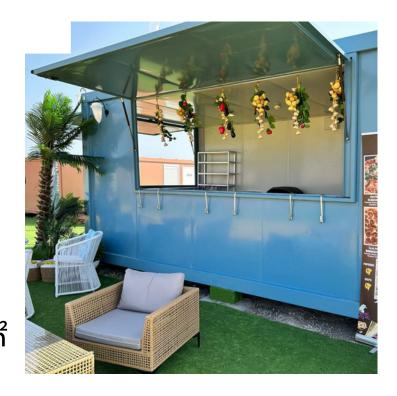

#### Qatar 2022<sup>™</sup> Fan Village

Cabin-style and casual camping and caravan accommodation offer fans a practical base for the FIFA World Cup Qatar 2022<sup>™</sup>.

Fan villages are located in and around the outskirts of Doha but are still accessible via public transport or rideshares, keeping you in easy reach of all of popular cultural attractions, as well as FIFA World Cup<sup>™</sup> stadiums and activations. Fan villages include a variety of on-site facilities as well as a number of food and beverage outlets with a variety of offerings.