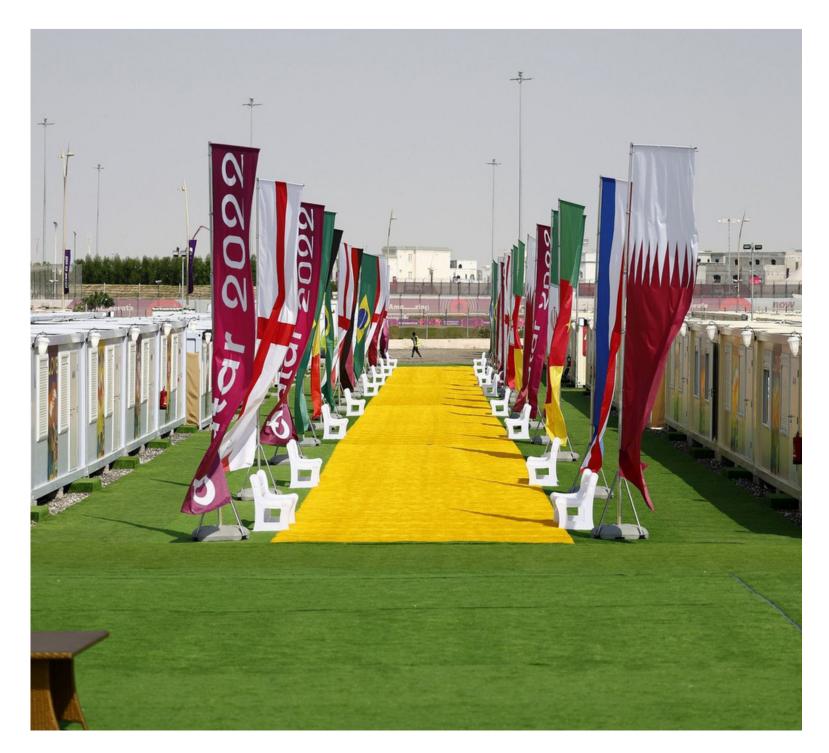

# Qatar 2022<sup>™</sup> Fan Village

#### Qatar 2022<sup>™</sup> Fan Village

Cabin-style and casual camping and caravan accommodation offer fans a practical base for the FIFA World Cup Qatar 2022<sup>™</sup>.

Fan villages are located in and around the outskirts of Doha but are still accessible via public transport or rideshares, keeping you in easy reach of all of popular cultural attractions, as well as FIFA World Cup<sup>™</sup> stadiums and activations. Fan villages include a variety of on-site facilities as well as a number of food and beverage outlets with a variety of offerings.

#### **Flyon Lanscaping Series**

Item No.: FY-02 Color:green Height:10mm Density:300stitches/m Guage:3/16inch Backing:PP+SBR Service Life: 8 years Quantity in Fan Village: 230,000 m<sup>2</sup>

Item No.:FY-YELLOW Pile Height:30mm Dtex:16800 Yarn Type:monofilament PWT:9000 Color: yellow Service Life: 8 years Quantity in Fan Village: 3,000 m<sup>2</sup>