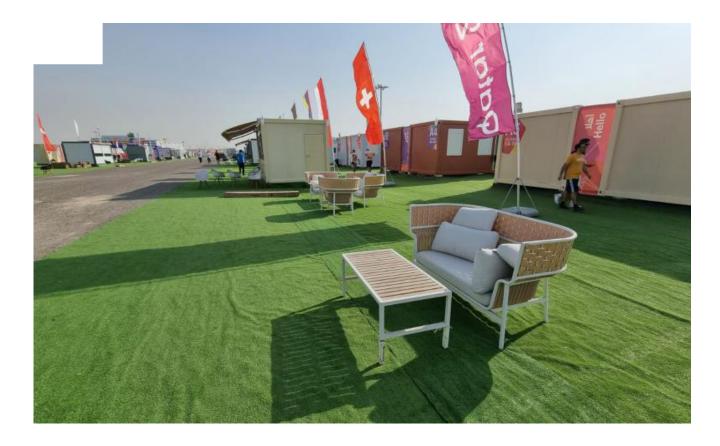

# Qatar 2022<sup>™</sup> Fan Village

#### Qatar 2022<sup>™</sup> Fan Village

Cabin-style and casual camping and caravan accommodation offer fans a practical base for the FIFA World Cup Qatar 2022<sup>™</sup>.

Fan villages are located in and around the outskirts of Doha but are still accessible via public transport or rideshares, keeping you in easy reach of all of popular cultural attractions, as well as FIFA World Cup<sup>™</sup> stadiums and activations. Fan villages include a variety of on-site facilities as well as a number of food and beverage outlets with a variety of offerings.