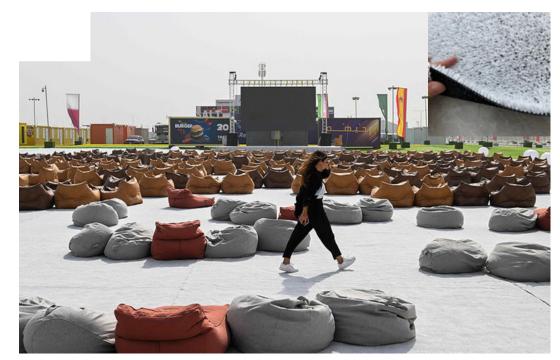

# Qatar 2022<sup>™</sup> Fan Village

#### Qatar 2022<sup>™</sup> Fan Village

Cabin-style and casual camping and caravan accommodation offer fans a practical base for the FIFA World Cup Qatar 2022<sup>™</sup>.

Fan villages are located in and around the outskirts of Doha but are still accessible via public transport or rideshares, keeping you in easy reach of all of popular cultural attractions, as well as FIFA World Cup<sup>™</sup> stadiums and activations. Fan villages include a variety of on-site facilities as well as a number of food and beverage outlets with a variety of offerings.