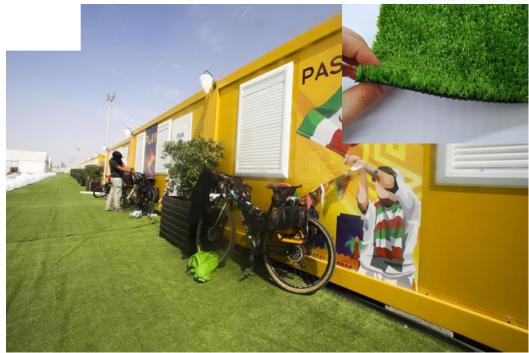

#### Qatar 2022<sup>™</sup> Fan Village

Cabin-style and casual camping and caravan accommodation offer fans a practical base for the FIFA World Cup Qatar 2022<sup>™</sup>.

Fan villages are located in and around the outskirts of Doha but are still accessible via public transport or rideshares, keeping you in easy reach of all of popular cultural attractions, as well as FIFA World Cup<sup>™</sup> stadiums and activations. Fan villages include a variety of on-site facilities as well as a number of food and beverage outlets with a variety of offerings.

#### **Flyon Lanscaping Series**

Item No.: FY-02 Color:green Height:10mm Density:300stitches/m Guage:3/16inch Backing:PP+SBR Service Life: 8 years Quantity in Fan Village: 230,000 m<sup>2</sup>

Item No.:FY-YELLOW Pile Height:30mm Dtex:16800 Yarn Type:monofilament PWT:9000 Color: yellow Service Life: 8 years Quantity in Fan Village: 3,000 m<sup>2</sup>