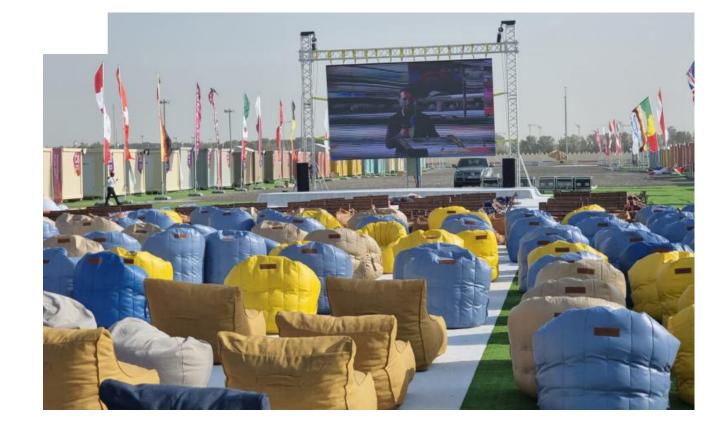

# Qatar 2022<sup>™</sup> Fan Village

#### Qatar 2022<sup>™</sup> Fan Village

Cabin-style and casual camping and caravan accommodation offer fans a practical base for the FIFA World Cup Qatar 2022<sup>™</sup>.

Fan villages are located in and around the outskirts of Doha but are still accessible via public transport or rideshares, keeping you in easy reach of all of popular cultural attractions, as well as FIFA World Cup<sup>™</sup> stadiums and activations. Fan villages include a variety of on-site facilities as well as a number of food and beverage outlets with a variety of offerings.