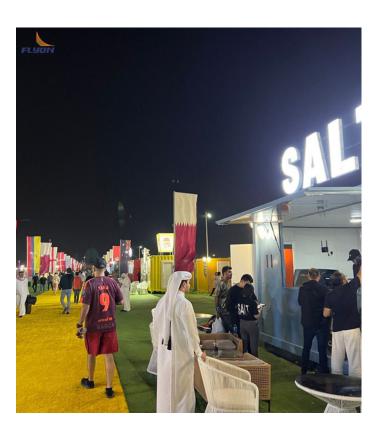

# Qatar 2022<sup>™</sup> Fan Village

#### Qatar 2022<sup>™</sup> Fan Village

Cabin-style and casual camping and caravan accommodation offer fans a practical base for the FIFA World Cup Qatar 2022<sup>™</sup>.

Fan villages are located in and around the outskirts of Doha but are still accessible via public transport or rideshares, keeping you in easy reach of all of popular cultural attractions, as well as FIFA World Cup<sup>™</sup> stadiums and activations. Fan villages include a variety of on-site facilities as well as a number of food and beverage outlets with a variety of offerings.