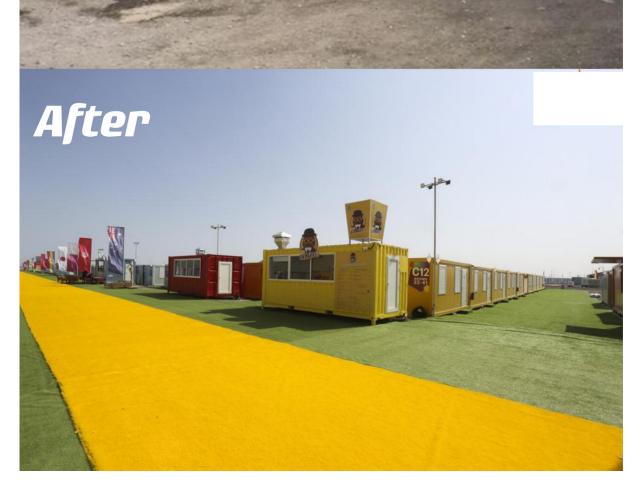

# Qatar 2022<sup>™</sup> Fan Village

#### Qatar 2022<sup>™</sup> Fan Village

Cabin-style and casual camping and caravan accommodation offer fans a practical base for the FIFA World Cup Qatar 2022<sup>™</sup>.

Fan villages are located in and around the outskirts of Doha but are still accessible via public transport or rideshares, keeping you in easy reach of all of popular cultural attractions, as well as FIFA World Cup<sup>™</sup> stadiums and activations. Fan villages include a variety of on-site facilities as well as a number of food and beverage outlets with a variety of offerings.

#### **Flyon Lanscaping Series**

Item No.: FY-02 Color:green Height:10mm Density:300stitches/m Guage:3/16inch Backing:PP+SBR Service Life: 8 years Quantity in Fan Village: 230,000 m<sup>2</sup>

Item No.:FY-YELLOW Pile Height:30mm Dtex:16800 Yarn Type:monofilament PWT:9000 Color: yellow Service Life: 8 years Quantity in Fan Village: 3,000 m<sup>2</sup>