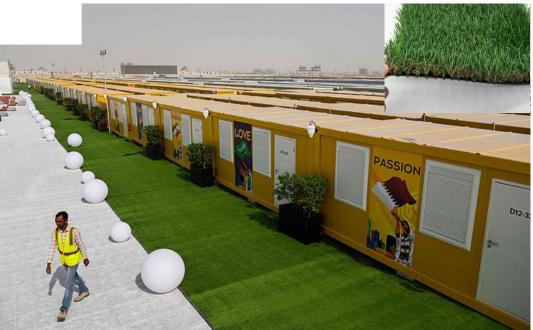

# Qatar 2022<sup>™</sup> Fan Village

#### Qatar 2022<sup>™</sup> Fan Village

Cabin-style and casual camping and caravan accommodation offer fans a practical base for the FIFA World Cup Qatar 2022<sup>™</sup>.

Fan villages are located in and around the outskirts of Doha but are still accessible via public transport or rideshares, keeping you in easy reach of all of popular cultural attractions, as well as FIFA World Cup<sup>™</sup> stadiums and activations. Fan villages include a variety of on-site facilities as well as a number of food and beverage outlets with a variety of offerings.