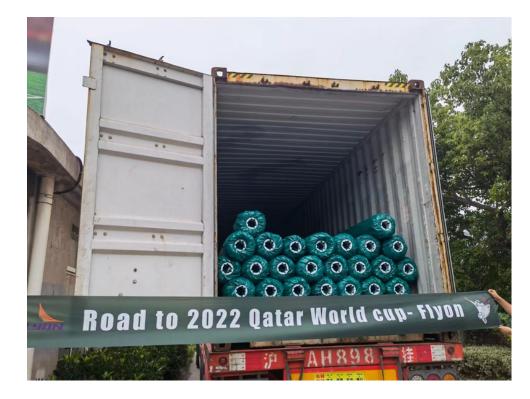

#### Packing & Delivery

Flyon focus on providing professional logistics services to all over the world

# FIFA World Cup Qatar 2022<sup>™</sup>

The 2022 FIFA World Cup is an international football tournament contested by the men's national teams of FIFA's member associations. The 22nd FIFA World Cup is taking place in Qatar from 20 November to 18 December 2022; it is not only the first World Cup to be held in the Arab world and Muslim world, and the second held entirely in Asia after the 2002 tournament in South Korea and Japan. But also Flyon's 2nd World Cup Project.