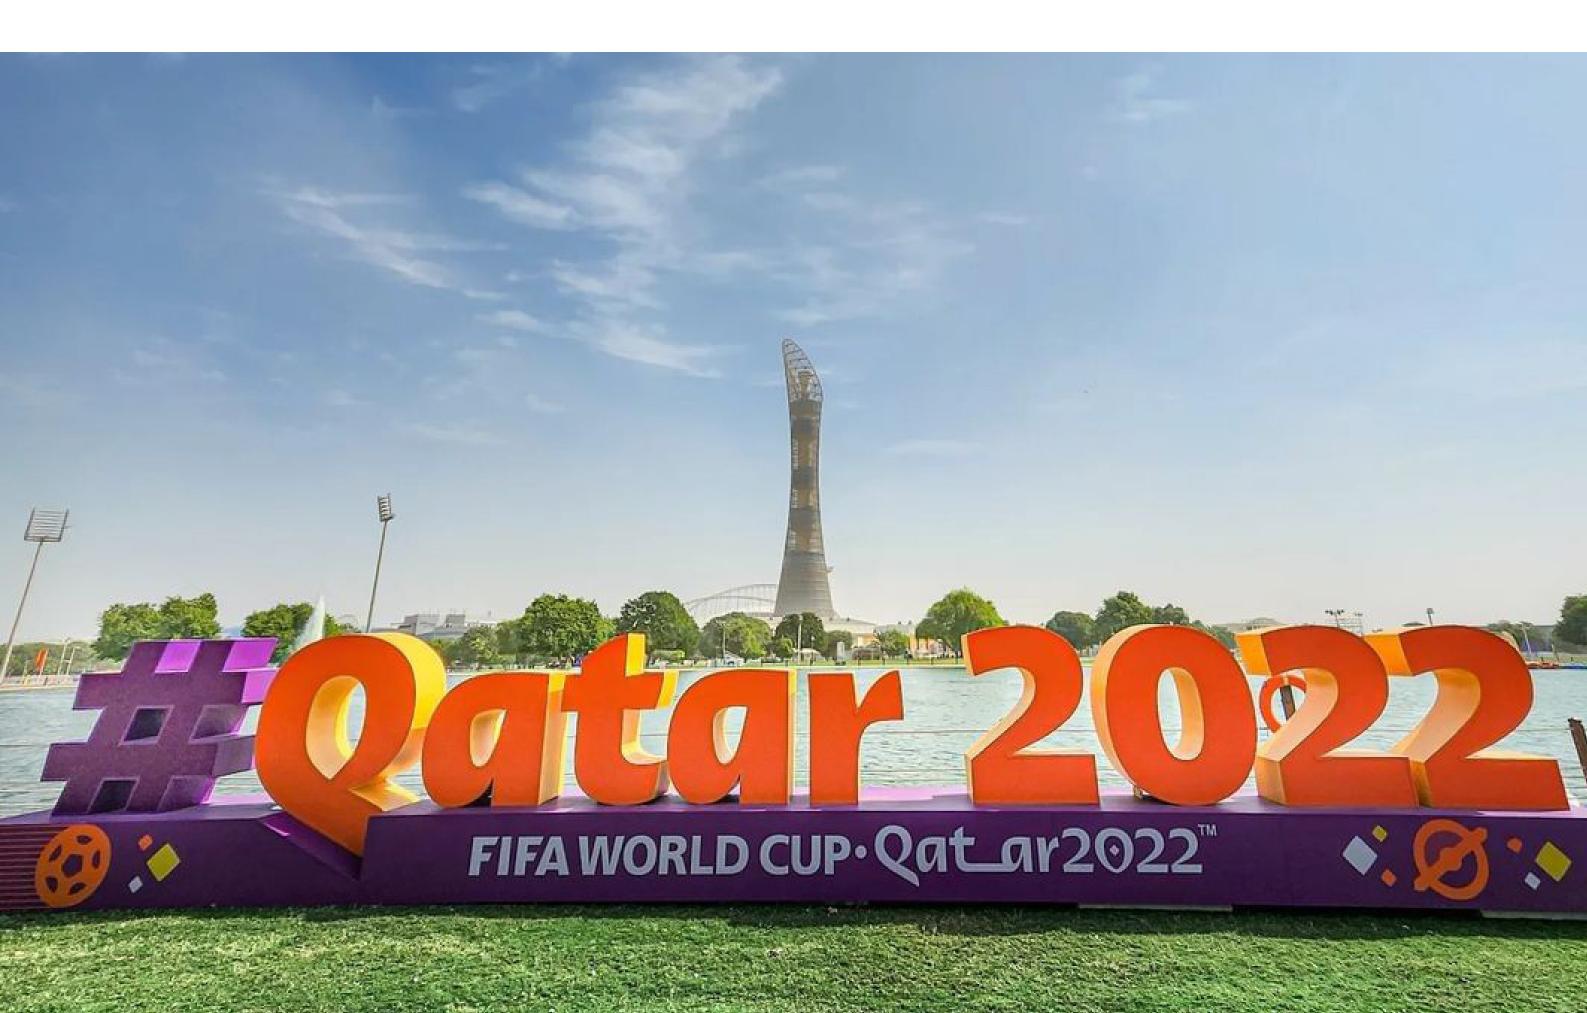

## FIFA World Cup Qatar 2022<sup>™</sup>

# FIFA World Cup Qatar 2022<sup>™</sup>

The 2022 FIFA World Cup is an international football tournament contested by the men's national teams of FIFA's member associations. The 22nd FIFA World Cup is taking place in Qatar from 20 November to 18 December 2022; it is not only the first World Cup to be held in the Arab world and Muslim world, and the second held entirely in Asia after the 2002 tournament in South Korea and Japan. But also Flyon's 2nd World Cup Project.