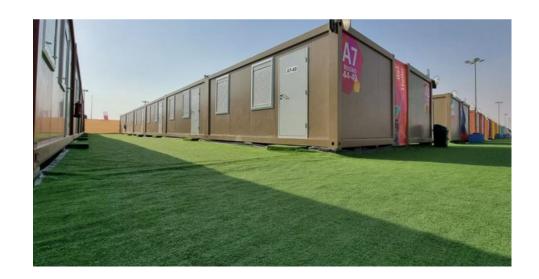

# Qatar 2022<sup>™</sup> Fan Village

#### Qatar 2022<sup>™</sup> Fan Village

Cabin-style and casual camping and caravan accommodation offer fans a practical base for the FIFA World Cup Qatar 2022<sup>™</sup>.

Fan villages are located in and around the outskirts of Doha but are still accessible via public transport or rideshares, keeping you in easy reach of all of popular cultural attractions, as well as FIFA World Cup<sup>™</sup> stadiums and activations. Fan villages include a variety of on-site facilities as well as a number of food and beverage outlets with a variety of offerings.