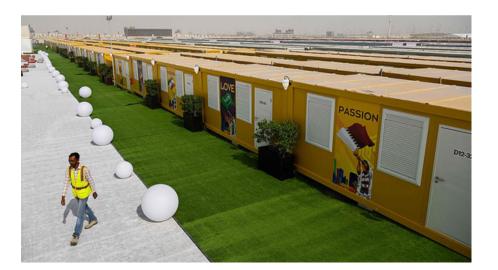

# Qatar 2022<sup>™</sup> Fan Village

#### Qatar 2022<sup>™</sup> Fan Village

Cabin-style and casual camping and caravan accommodation offer fans a practical base for the FIFA World Cup Qatar 2022<sup>™</sup>.

Fan villages are located in and around the outskirts of Doha but are still accessible via public transport or rideshares, keeping you in easy reach of all of popular cultural attractions, as well as FIFA World Cup<sup>™</sup> stadiums and activations. Fan villages include a variety of on-site facilities as well as a number of food and beverage outlets with a variety of offerings.

#### **Flyon Lanscaping Series**

Item No.: FY-02 Color:green Height:10mm Density:300stitches/m Guage:3/16inch Backing:PP+SBR Service Life: 8 years Quantity in Fan Village: 230,000 m<sup>2</sup>

Item No.:FY-YELLOW Pile Height:30mm Dtex:16800 Yarn Type:monofilament PWT:9000 Color: yellow Service Life: 8 years Quantity in Fan Village: 3,000 m<sup>2</sup>