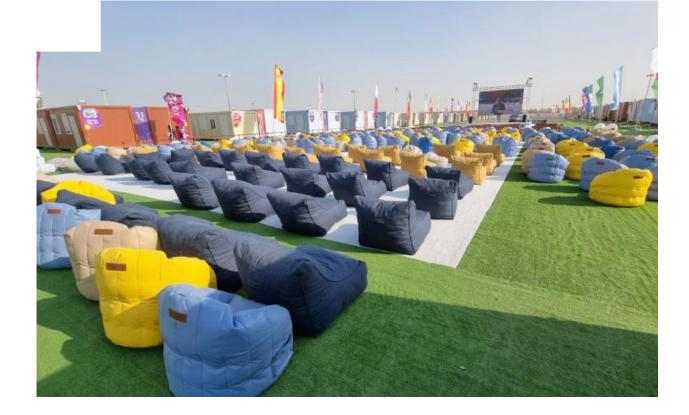

# Qatar 2022<sup>™</sup> Fan Village

#### Qatar 2022<sup>™</sup> Fan Village

Cabin-style and casual camping and caravan accommodation offer fans a practical base for the FIFA World Cup Qatar 2022<sup>™</sup>.

Fan villages are located in and around the outskirts of Doha but are still accessible via public transport or rideshares, keeping you in easy reach of all of popular cultural attractions, as well as FIFA World Cup<sup>™</sup> stadiums and activations. Fan villages include a variety of on-site facilities as well as a number of food and beverage outlets with a variety of offerings.