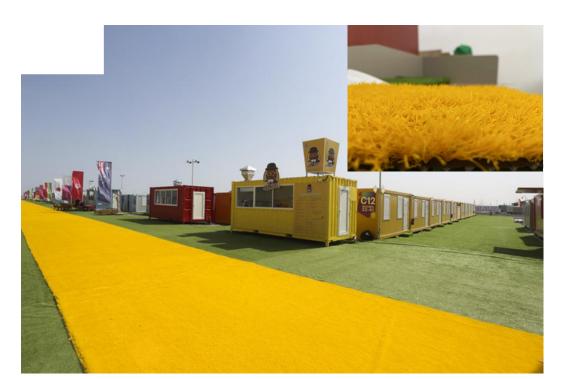

# Qatar 2022<sup>™</sup> Fan Village

#### Qatar 2022<sup>™</sup> Fan Village

Cabin-style and casual camping and caravan accommodation offer fans a practical base for the FIFA World Cup Qatar 2022<sup>™</sup>.

Fan villages are located in and around the outskirts of Doha but are still accessible via public transport or rideshares, keeping you in easy reach of all of popular cultural attractions, as well as FIFA World Cup<sup>™</sup> stadiums and activations. Fan villages include a variety of on-site facilities as well as a number of food and beverage outlets with a variety of offerings.

#### **Flyon Lanscaping Series**

Item No.: FY-02 Color:green Height:10mm Density:300stitches/m Guage:3/16inch Backing:PP+SBR Service Life: 8 years Quantity in Fan Village: 230,000 m<sup>2</sup>

Item No.:FY-YELLOW Pile Height:30mm Dtex:16800 Yarn Type:monofilament PWT:9000 Color: yellow Service Life: 8 years Quantity in Fan Village: 3,000 m<sup>2</sup>