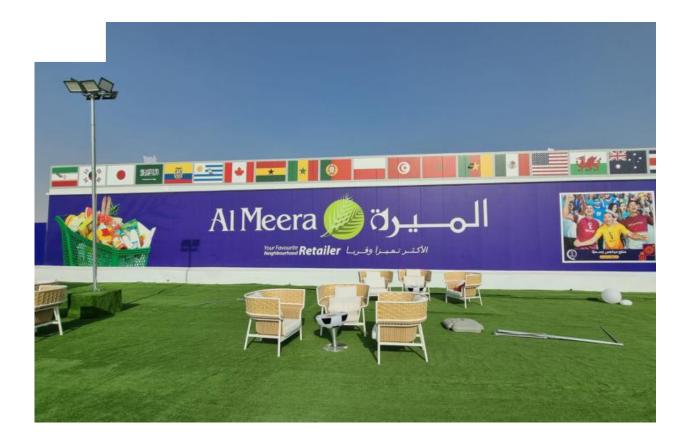

# Qatar 2022<sup>™</sup> Fan Village

#### Qatar 2022<sup>™</sup> Fan Village

Cabin-style and casual camping and caravan accommodation offer fans a practical base for the FIFA World Cup Qatar 2022<sup>™</sup>.

Fan villages are located in and around the outskirts of Doha but are still accessible via public transport or rideshares, keeping you in easy reach of all of popular cultural attractions, as well as FIFA World Cup<sup>™</sup> stadiums and activations. Fan villages include a variety of on-site facilities as well as a number of food and beverage outlets with a variety of offerings.