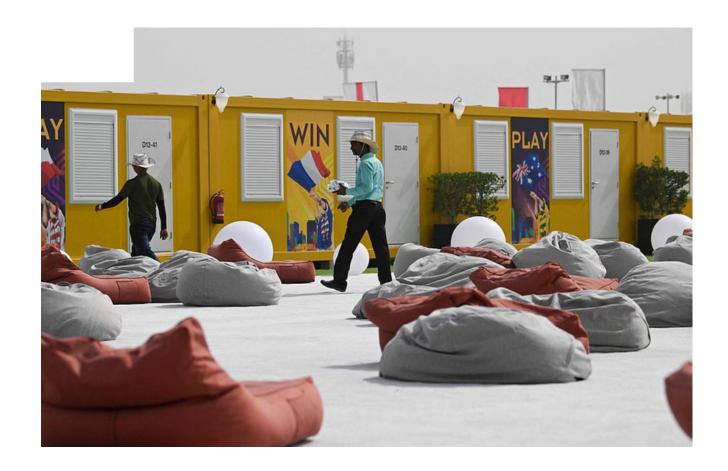

#### Qatar 2022<sup>™</sup> Fan Village

Cabin-style and casual camping and caravan accommodation offer fans a practical base for the FIFA World Cup Qatar 2022<sup>™</sup>.

Fan villages are located in and around the outskirts of Doha but are still accessible via public transport or rideshares, keeping you in easy reach of all of popular cultural attractions, as well as FIFA World Cup<sup>™</sup> stadiums and activations. Fan villages include a variety of on-site facilities as well as a number of food and beverage outlets with a variety of offerings.