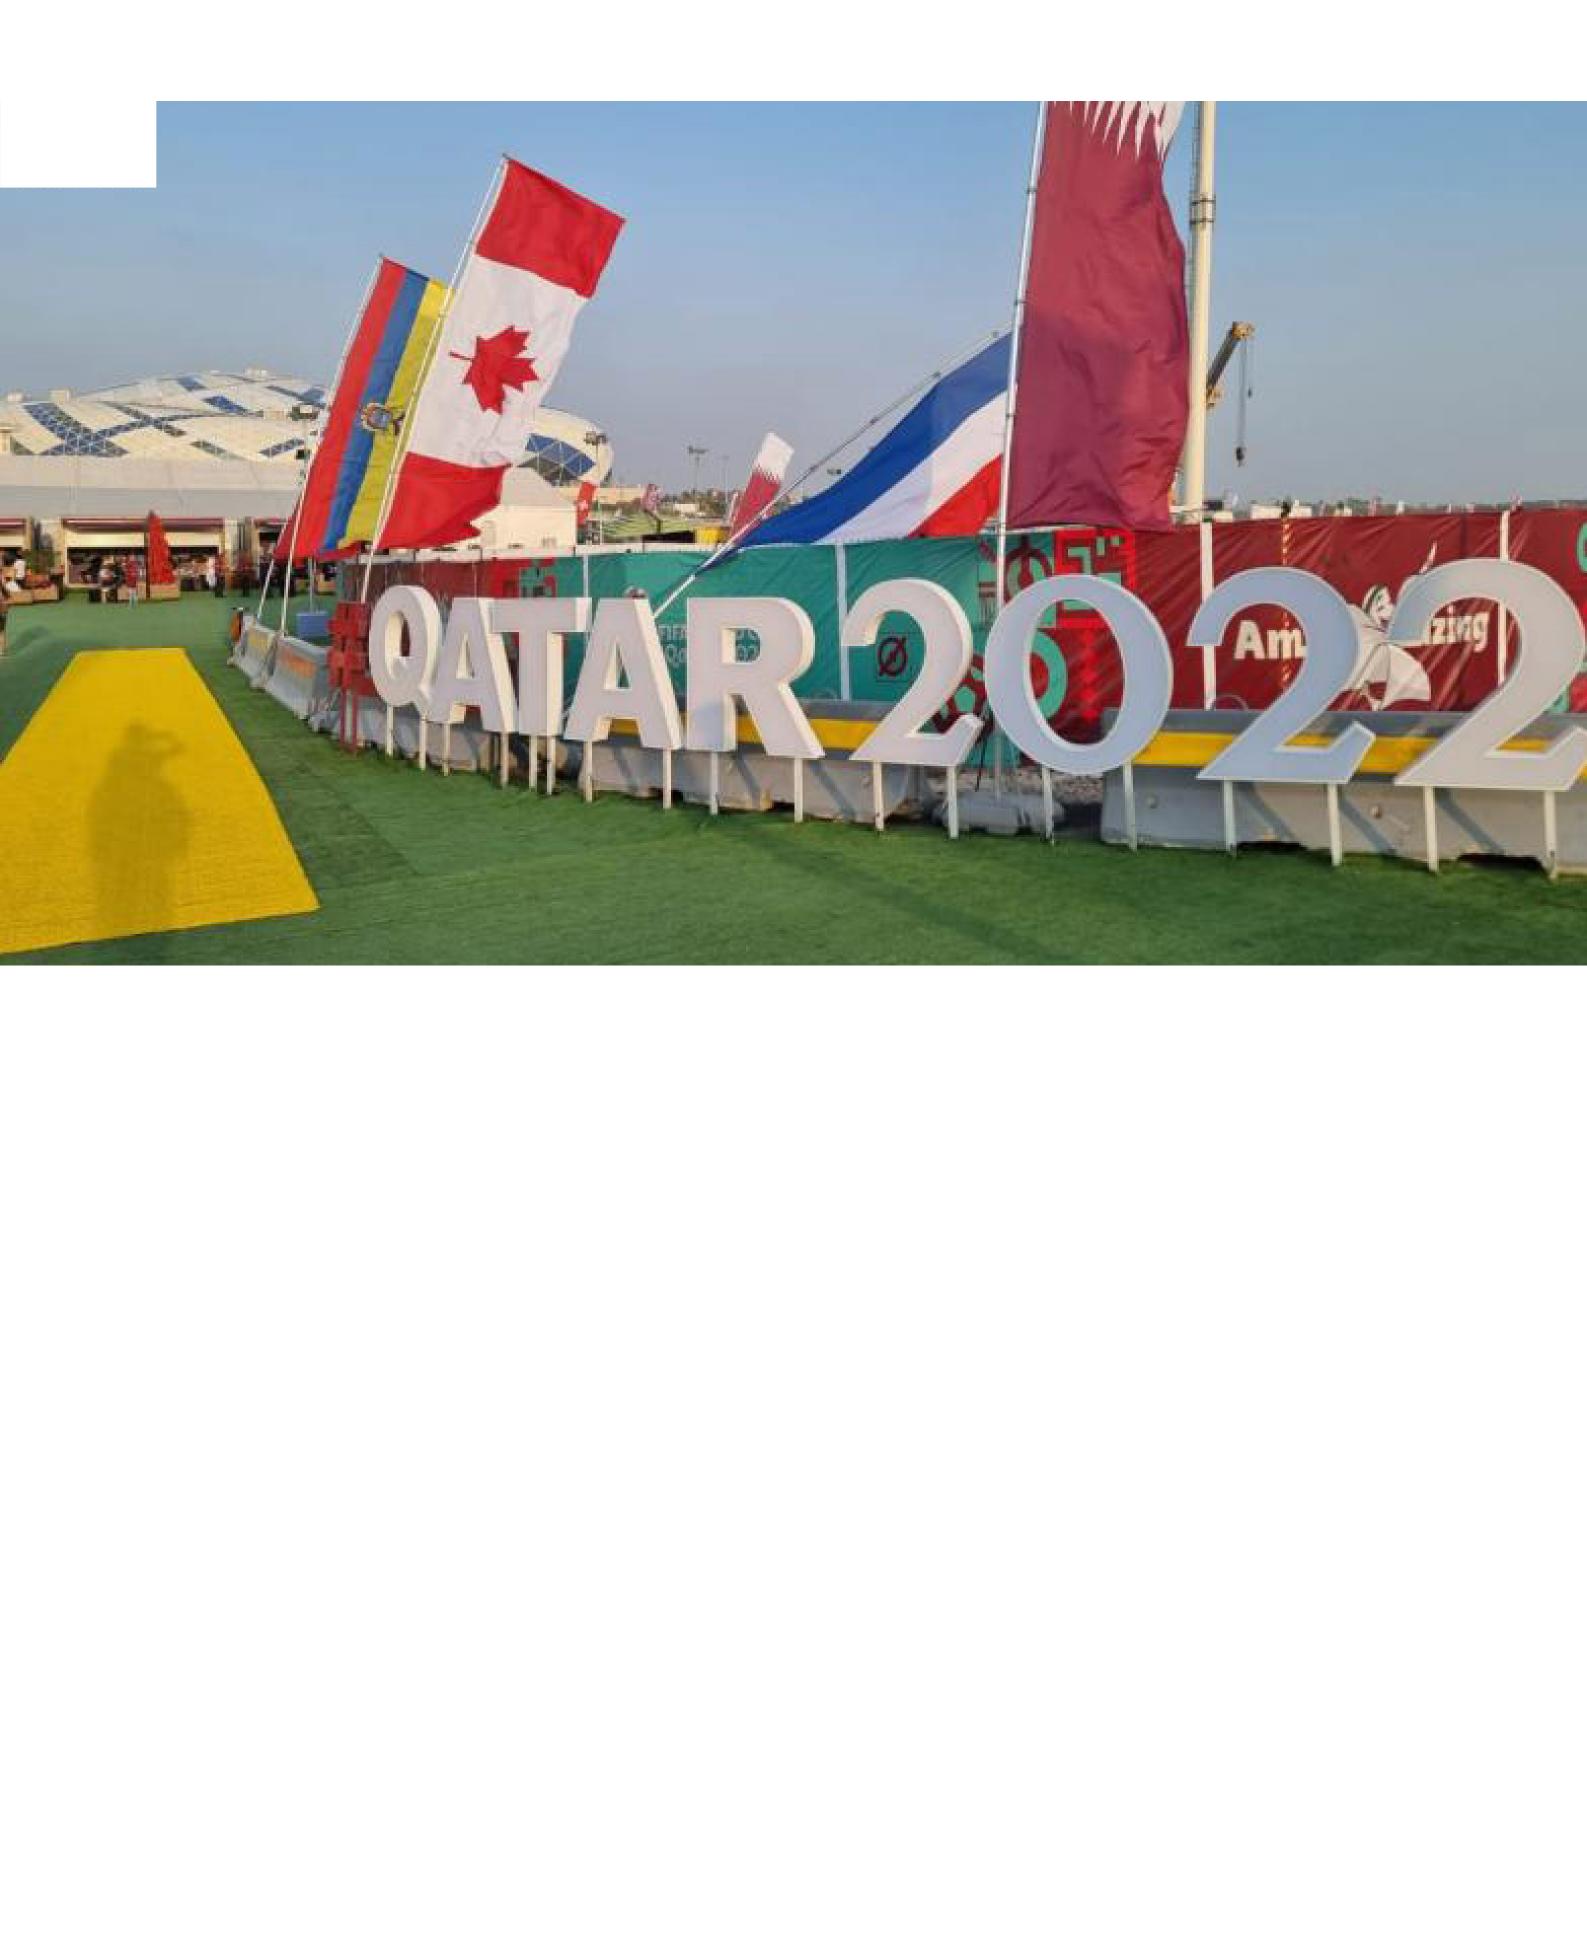

# FIFA World Cup Qatar 2022<sup>™</sup>

The 2022 FIFA World Cup is an international football tournament contested by the men's national teams of FIFA's member associations. The 22nd FIFA World Cup is taking place in Qatar from 20 November to 18 December 2022; it is not only the first World Cup to be held in the Arab world and Muslim world, and the second held entirely in Asia after the 2002 tournament in South Korea and Japan. But also Flyon's 2nd World Cup Project.

# Qatar 2022<sup>™</sup> Fan Village

#### Qatar 2022<sup>™</sup> Fan Village

Cabin-style and casual camping and caravan accommodation offer fans a practical base for the FIFA World Cup Qatar 2022<sup>™</sup>.

Fan villages are located in and around the outskirts of Doha but are still accessible via public transport or rideshares, keeping you in easy reach of all of popular cultural attractions, as well as FIFA World Cup<sup>™</sup> stadiums and activations. Fan villages include a variety of on-site facilities as well as a number of food and beverage outlets with a variety of offerings.