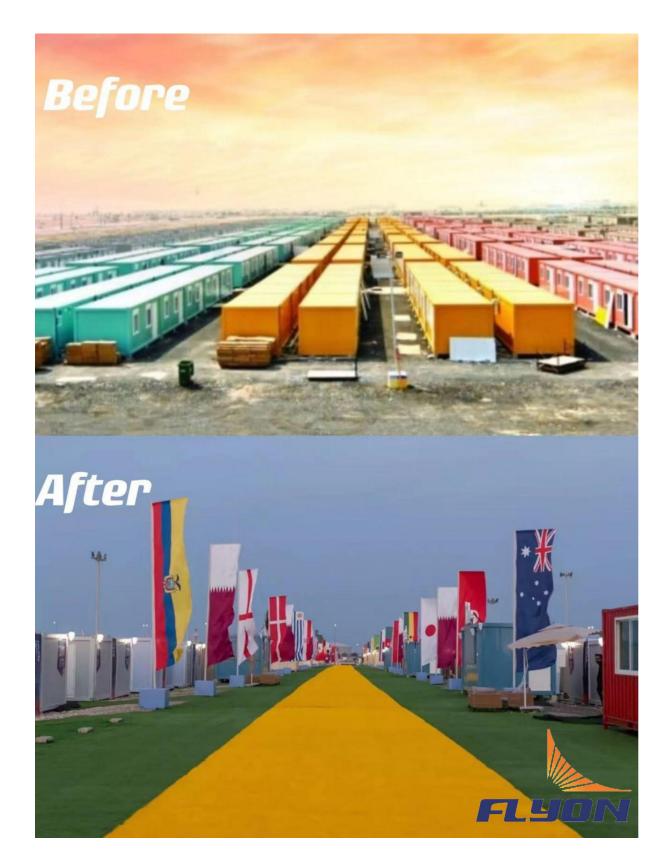

Cup to be held in the Arab world and Muslim world, and the second held entirely in Asia after the 2002 tournament in South Korea and Japan. But also Flyon's 2nd World Cup Project.

# Qatar 2022<sup>™</sup> Fan Village





















#### Qatar 2022<sup>™</sup> Fan Village

Cabin-style and casual camping and caravan accommodation offer fans a practical base for the FIFA World Cup Qatar 2022<sup>™</sup>.

Fan villages are located in and around the outskirts of Doha but are still accessible via public transport or rideshares, keeping you in easy reach of all of popular cultural attractions, as well as FIFA World Cup<sup>™</sup> stadiums and activations. Fan villages include a variety of on-site facilities as well as a number of food and beverage outlets with a variety of offerings.







### Flyon Artificial Grass Make Things Different

### Flyon FIFA Quality Artificial Grass

#### **Flyon Lanscaping Series**



Item No.: FY-02 Color:green Height:10mm Density:300stitches/m Guage:3/16inch Backing:PP+SBR Service Life: 8 years Quantity in Fan Village: 230,000 m<sup>2</sup>





Item No.:FY-YELLOW Pile Height:30mm Dtex:16800 Yarn Type:monofilament PWT:9000 Color: yellow Service Life: 8 years Quantity in Fan Village: 3,000 m<sup>2</sup>





Item No.: FY-02 Color:white Height:10mm Density:300stitches/m Guage:3/16inch Backing:PP+SBR Service Life: 8 years Quantity in Fan Village: 10,000 m<sup>2</sup>







Item No.:FY-04 Color:Dark Green, Light Green, Lime,Coffee Height:25mm Density:180stitches/m Gauge:3/8inch Backing:PP+Net+SBR Service Life: 8 years Quantity in Fan Village: