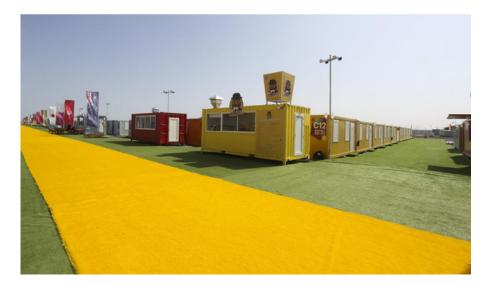

# Qatar 2022<sup>™</sup> Fan Village

#### Qatar 2022<sup>™</sup> Fan Village

Cabin-style and casual camping and caravan accommodation offer fans a practical base for the FIFA World Cup Qatar 2022<sup>™</sup>.

Fan villages are located in and around the outskirts of Doha but are still accessible via public transport or rideshares, keeping you in easy reach of all of popular cultural attractions, as well as FIFA World Cup<sup>™</sup> stadiums and activations. Fan villages include a variety of on-site facilities as well as a number of food and beverage outlets with a variety of offerings.

#### **Flyon Lanscaping Series**

Item No.: FY-02 Color:green Height:10mm Density:300stitches/m Guage:3/16inch Backing:PP+SBR Service Life: 8 years Quantity in Fan Village: 230,000 m<sup>2</sup>

Item No.:FY-YELLOW Pile Height:30mm Dtex:16800 Yarn Type:monofilament PWT:9000 Color: yellow Service Life: 8 years Quantity in Fan Village: 3,000 m<sup>2</sup>