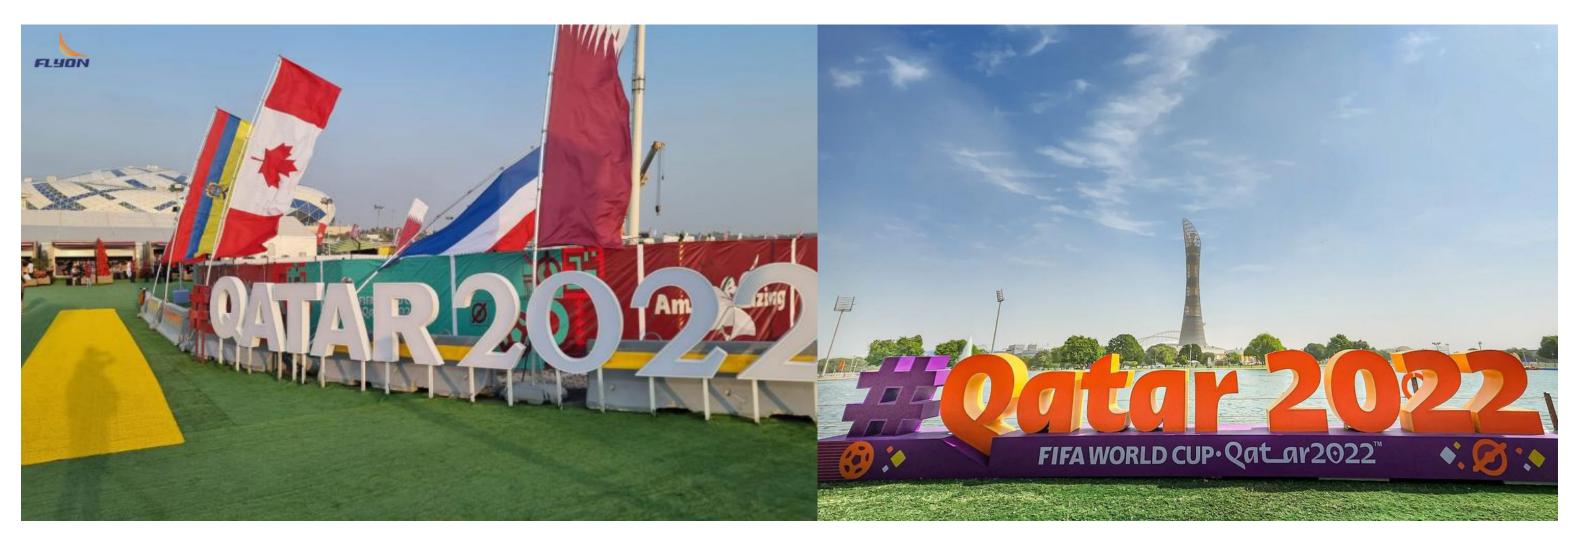

# Qatar 2022<sup>™</sup> Fan Village

#### Qatar 2022<sup>™</sup> Fan Village

Cabin-style and casual camping and caravan accommodation offer fans a practical base for the FIFA World Cup Qatar 2022<sup>™</sup>.

Fan villages are located in and around the outskirts of Doha but are still accessible via public transport or rideshares, keeping you in easy reach of all of popular cultural attractions, as well as FIFA World Cup<sup>™</sup> stadiums and activations. Fan villages include a variety of on-site facilities as well as a number of food and beverage outlets with a variety of offerings.