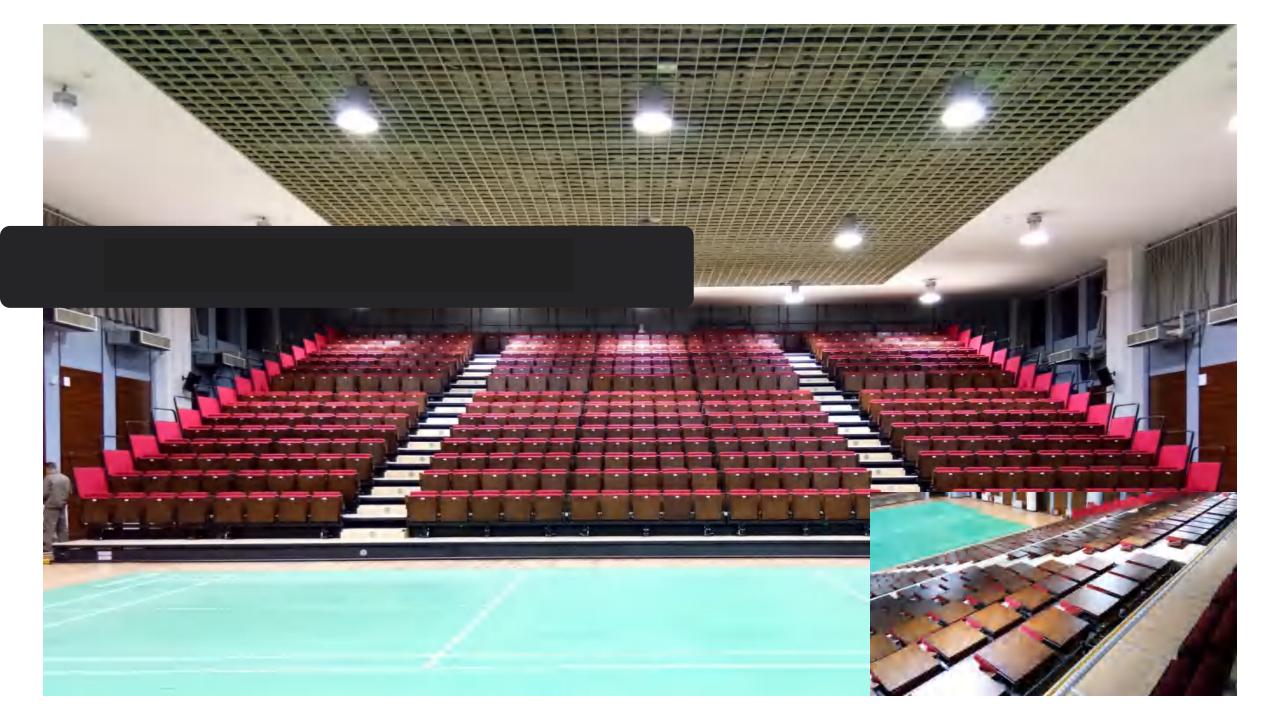

# 01 Fixed Seat

Fixed seats are seats set up for audiences, athletes, media and other crowds in stadiums, lecture halls, and movie theaters. It is mainly made of high-density polyethylene (HDPE) by blow molding process and hollow structure. The overall design of the seat is in accordance with ergonomics and fits the curve of the human body to the maximum extent.