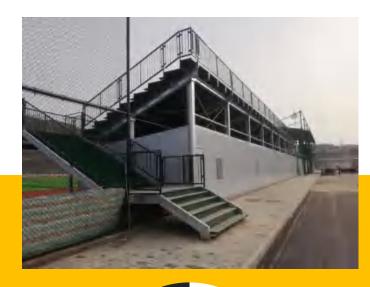

### **Metal Structure Bleacher**

Fixed aluminum bleacher

H-Beam steel structure bleacher

The metal structure bleacher is composed of bottom steel structure support system, pedal system, seat system, safety protection system and other structures. According to the different steel structure materials at the bottom, metal structure bleachers can be divided into angle steel structure bleachers, scaffold structure bleachers, rectangular tube structure bleachers and H-Beam steel structure bleachers.