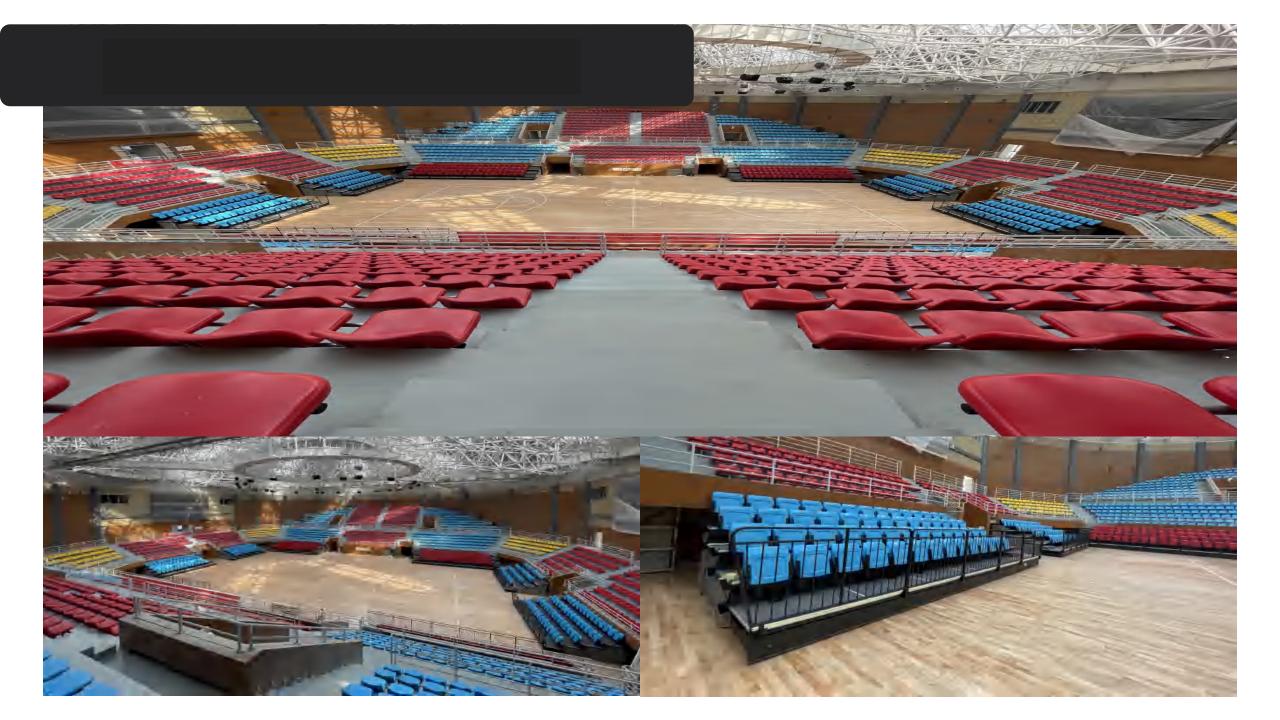

# 01 Company Profile

Evo Velocity Sports has done many famous international projects, such as the 2018 Russia World Cup, the 2021 Southeast Asian Games, the 2022 Qatar World Cup and etc. At the same time, we have also undertaken many large-scale projects of national stadiums, such as the Kasarani Stadium in Kenya, the Stephen Keshi Stadium in Nigeria and Thailand stadiums.

## 2021 Mexico CANCÚN Stadium

04

06

2022 The Qatar World Cup

The Kasarani Stadium in Kenya