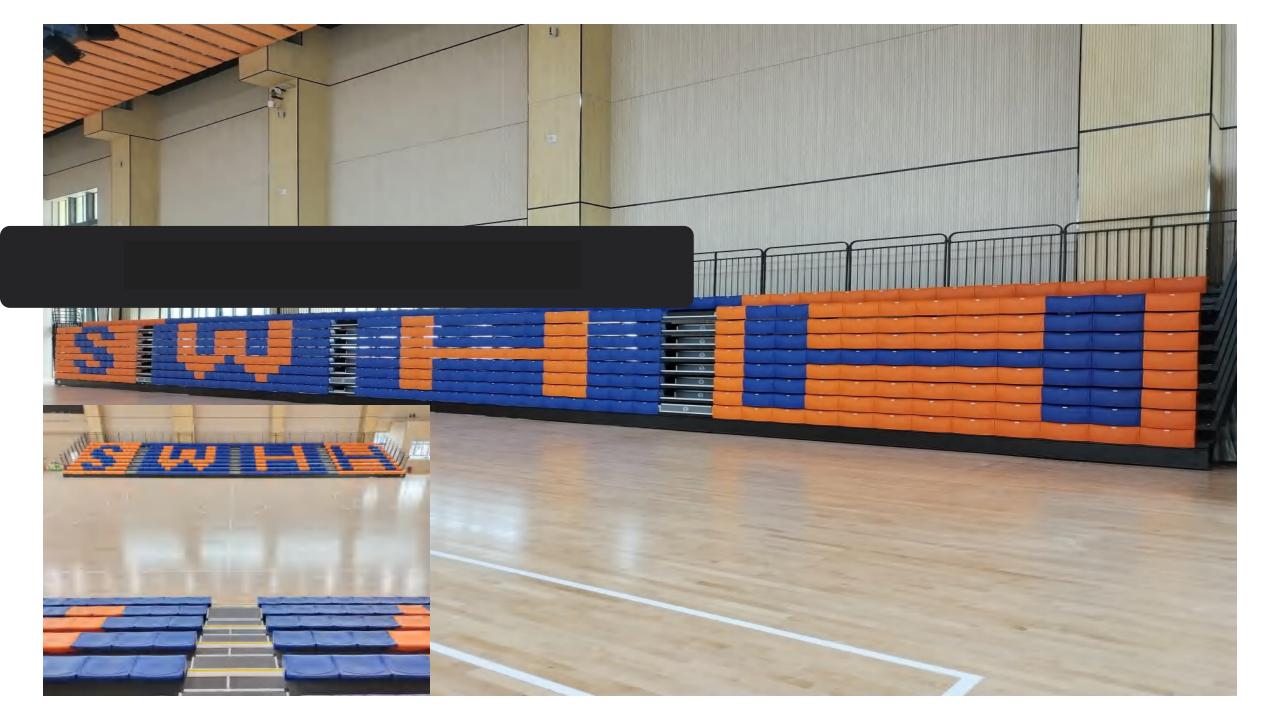

### **Metal Structure Bleacher**

Fixed aluminum bleacher

H-Beam steel structure bleacher

The metal structure bleacher is composed of bottom steel structure support system, pedal system, seat system, safety protection system and other structures. According to the different steel structure materials at the bottom, metal structure bleachers can be divided into angle steel structure bleachers, scaffold structure bleachers, rectangular tube structure bleachers and H-Beam steel structure bleachers.