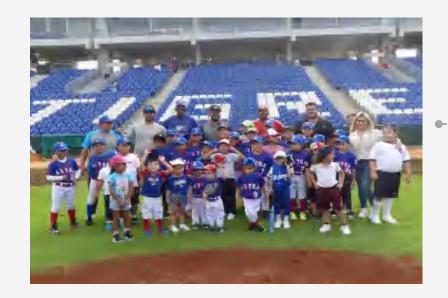

# 01 Company Profile

Evo Velocity Sports has done many famous international projects, such as the 2018 Russia World Cup, the 2021 Southeast Asian Games, the 2022 Qatar World Cup and etc. At the same time, we have also undertaken many large-scale projects of national stadiums, such as the Kasarani Stadium in Kenya, the Stephen Keshi Stadium in Nigeria and Thailand stadiums.