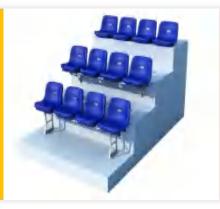

# 01 Fixed Seat

Fixed seats are seats set up for audiences, athletes, media and other crowds in stadiums, lecture halls, and movie theaters. It is mainly made of high-density polyethylene (HDPE) by blow molding process and hollow structure. The overall design of the seat is in accordance with ergonomics and fits the curve of the human body to the maximum extent.

#### Eco-L

Size:W415mm\*D410mm\*H162mm

Material: HDPE

Application: Stadium Seating, Tele-scopic Bleachers,

Metal Structure Bleacher

Features: Anti-aging, Anti-UV, Fire-proof

#### Eco-M

Size:W417mm\*D477mm\*H312mm

Material: HDPE

Application: Stadium Seating, Metal Structure

Bleacher

Features: Anti-aging, Anti-UV, Fireproof

#### Eco-H

Size:W430mm\*D417mm\*H347mm

Material:HDPEProduction

Application: Stadium Seating, Metal Structural

Bleacher

Features: Anti-aging, Anti-UV, Fire-proof