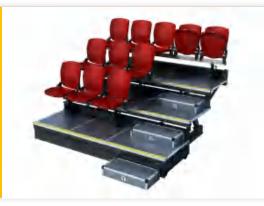

### Retractable bleacher

Front mounted retractable bleacher

The retractable bleacher is composed of seats, pedals, ladder risers, and retractable bottom brackets. At the same time, the system has a variety of row spacing and step heights to meet the requirements of space and sight. The telescopic methods are divided into manual and electric operations. Because of its flexibility, it has a variety of different storage methods, such as wall-mounted, mobile, and wall-mounted. Widely used in various large sports venues, schools and multi-functional conference halls, e-sports halls, theaters, concert halls, etc.

Front mounted retractable bleacher