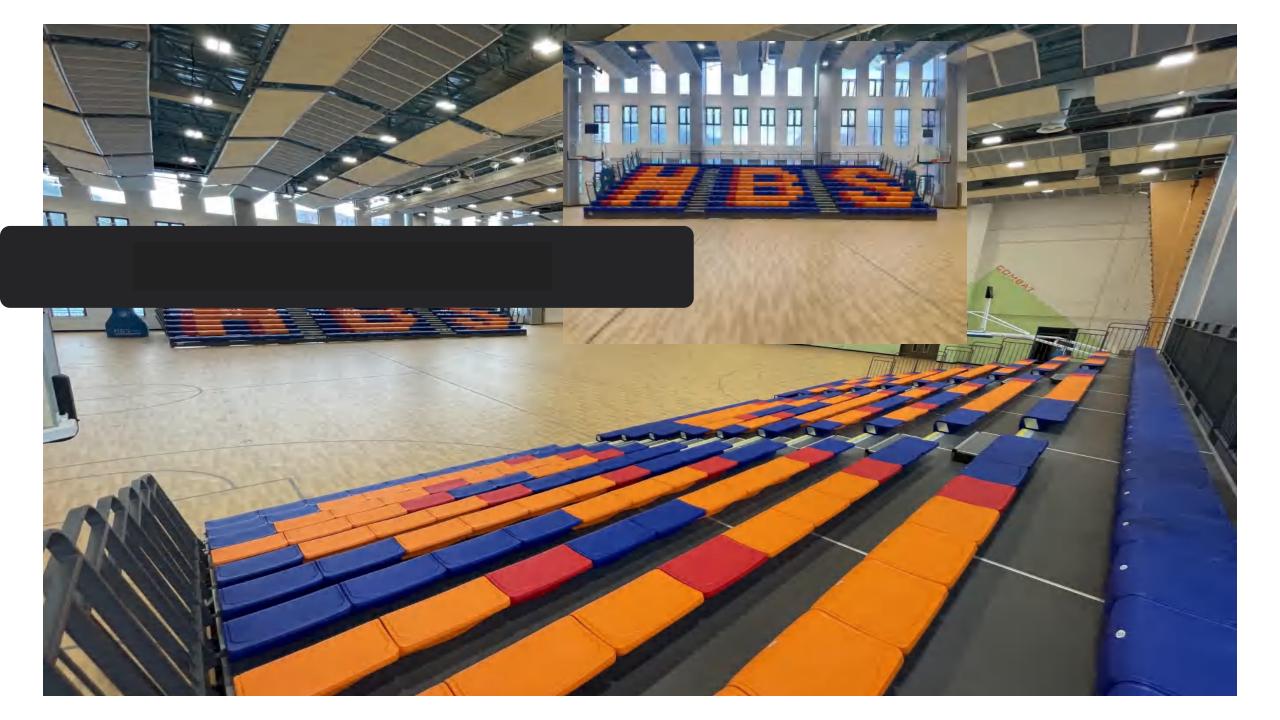

### **Metal Structure Bleacher**

Fixed aluminum bleacher

H-Beam steel structure bleacher

The metal structure bleacher is composed of bottom steel structure support system, pedal system, seat system, safety protection system and other structures. According to the different steel structure materials at the bottom, metal structure bleachers can be divided into angle steel structure bleachers, scaffold structure bleachers, rectangular tube structure bleachers and H-Beam steel structure bleachers.