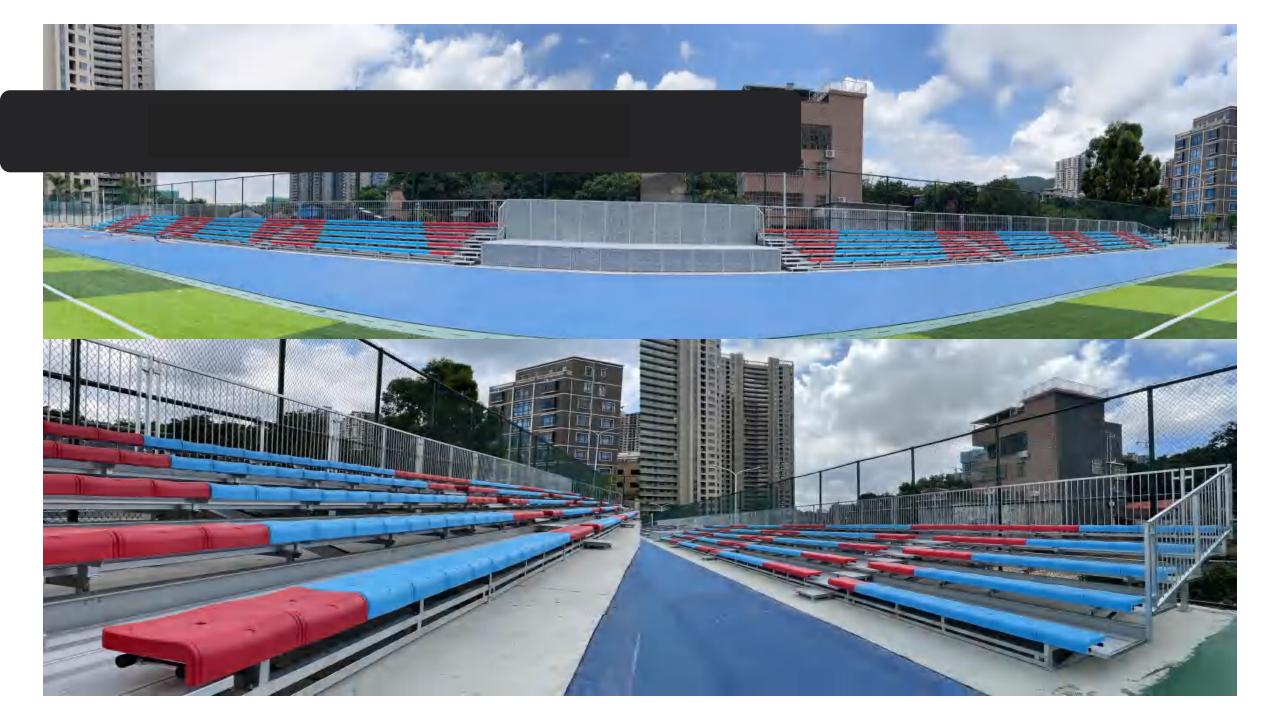

## 1 Fixed Seat

**3** Movable Aluminum Bench

2

#### **Retractable Bleacher**

4

**Metal Structure Bleacher** 