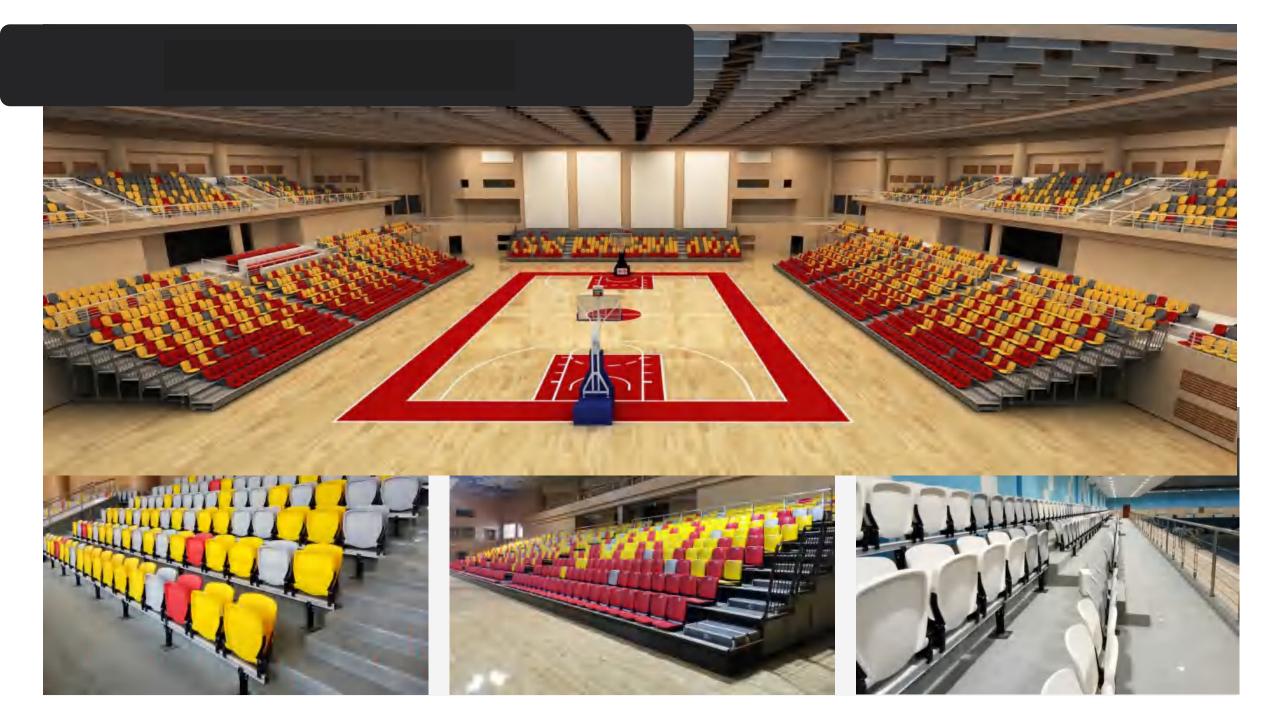

# 01 Fixed Seat

Fixed seats are seats set up for audiences, athletes, media and other crowds in stadiums, lecture halls, and movie theaters. It is mainly made of high-density polyethylene (HDPE) by blow molding process and hollow structure. The overall design of the seat is in accordance with ergonomics and fits the curve of the human body to the maximum extent.

## Design

The seat shape is reasonable and the appearance is beautiful. Rich color matching.

Material

Primary Material: High Density Polyethylene (HDPE).

Performance

Meet the requirements of "Public Seats in Stadiums" (QB/T2601-2003).