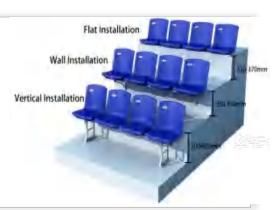

#### Max

Size:W432mm\*D550mm\*H760mm

Material: HDPE

Application: Stadium Seating, Tele-scopic Bleachers, Metal

Structural Bleacher

Installation Method: Vertical Installation/ Wall Installation

Size:W433mm\*D532mm\*H737mm