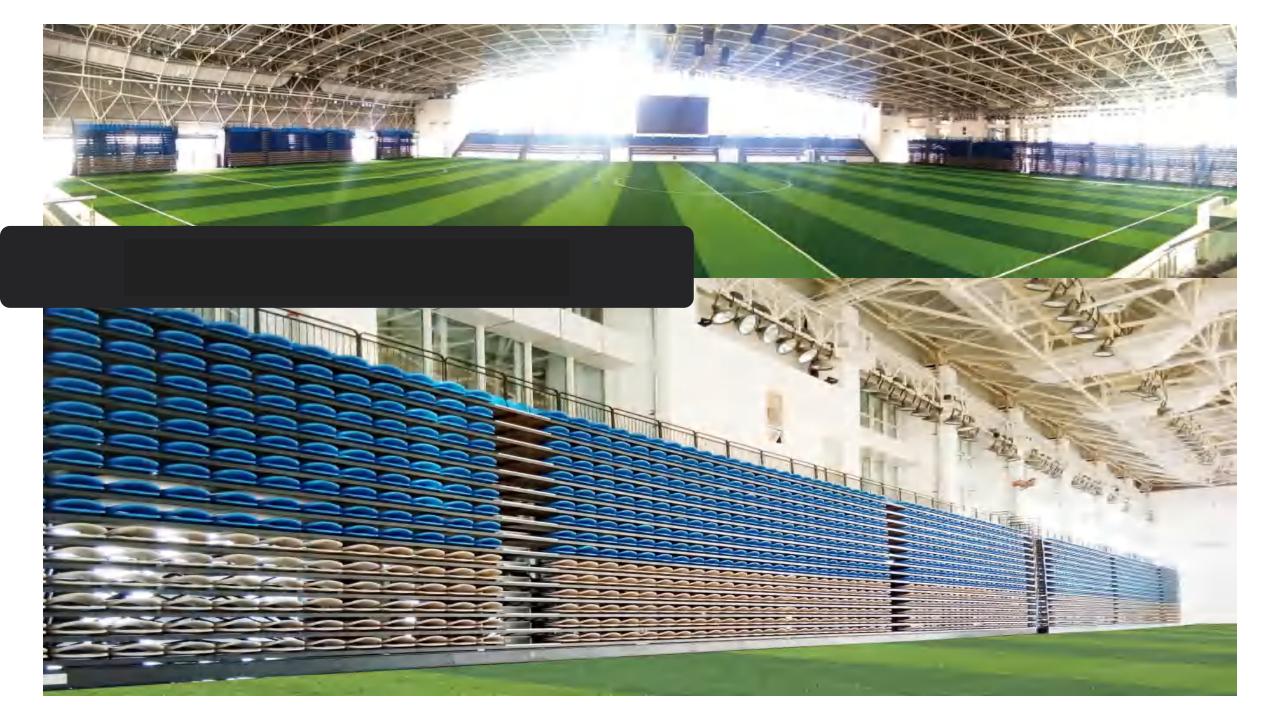

### **Metal Structure Bleacher**

Fixed aluminum bleacher

H-Beam steel structure bleacher

The metal structure bleacher is composed of bottom steel structure support system, pedal system, seat system, safety protection system and other structures. According to the different steel structure materials at the bottom, metal structure bleachers can be divided into angle steel structure bleachers, scaffold structure bleachers, rectangular tube structure bleachers and H-Beam steel structure bleachers.