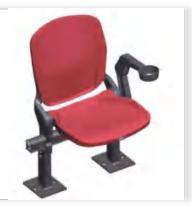

# 01 Fixed Seat

Fixed seats are seats set up for audiences, athletes, media and other crowds in stadiums, lecture halls, and movie theaters. It is mainly made of high-density polyethylene (HDPE) by blow molding process and hollow structure. The overall design of the seat is in accordance with ergonomics and fits the curve of the human body to the maximum extent.

#### Eco-L

Size:W415mm\*D410mm\*H162mm

Material: HDPE

Application: Stadium Seating, Tele-scopic Bleachers,

Metal Structure Bleacher

Features: Anti-aging, Anti-UV, Fire-proof

#### Eco-M

Size:W417mm\*D477mm\*H312mm

Material: HDPE

Application: Stadium Seating, Metal Structure

Bleacher

Features: Anti-aging, Anti-UV, Fireproof

#### Eco-H

Size:W430mm\*D417mm\*H347mm

Material:HDPEProduction

Application: Stadium Seating, Metal Structural

Bleacher

Features: Anti-aging, Anti-UV, Fire-proof