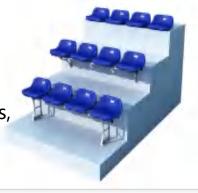

# 01 Fixed Seat

Fixed seats are seats set up for audiences, athletes, media and other crowds in stadiums, lecture halls, and movie theaters. It is mainly made of high-density polyethylene (HDPE) by blow molding process and hollow structure. The overall design of the seat is in accordance with ergonomics and fits the curve of the human body to the maximum extent.

#### Eco-L

Size:W415mm\*D410mm\*H162mm

Material: HDPE

Application: Stadium Seating, Tele-scopic Bleachers,

Metal Structure Bleacher

Features: Anti-aging, Anti-UV, Fire-proof

#### Eco-M

Size:W417mm\*D477mm\*H312mm

Material: HDPE

Application: Stadium Seating, Metal Structure

Bleacher

Features: Anti-aging, Anti-UV, Fireproof

#### Eco-H

Size:W430mm\*D417mm\*H347mm

Material:HDPEProduction

Application: Stadium Seating, Metal Structural

Bleacher

Features: Anti-aging, Anti-UV, Fire-proof