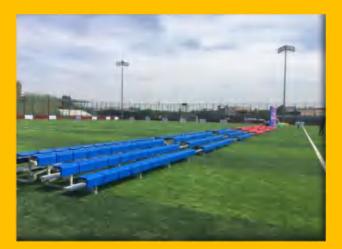

## **Movable Aluminum Bench**

3 rows aluminum bench

5 rows aluminum bench

The mobile aluminum bench is a small bench system composed of aluminum profiles, wood boards, and stools. It is a small bench system composed of aluminum profiles, wood boards, and stools. It is generally equipped with mobile casters, which are small-scale use or temporary addition. The best choice for the seat, after use, is just to erect the bench and push the matching universal wheels of the bench itself, and the bench can be easily moved to a safe space for storage.