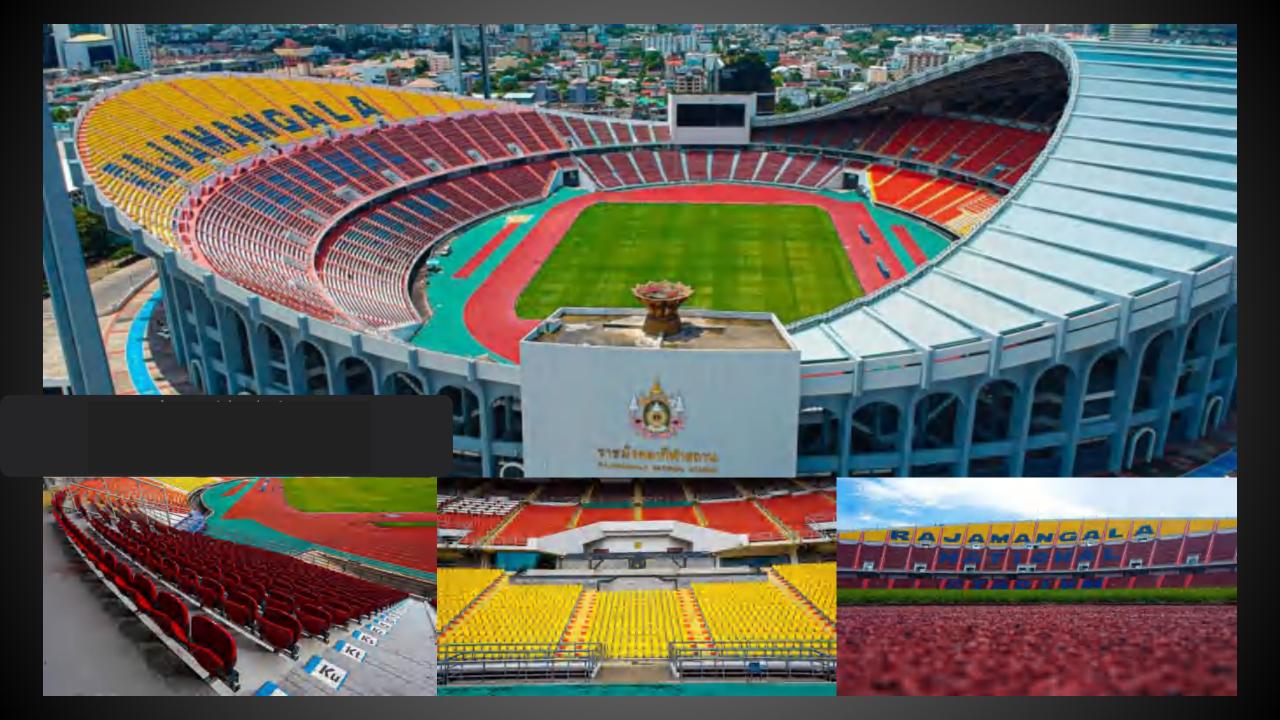

# 01 Company Profile

Evo Velocity Sports has done many famous international projects, such as the 2018 Russia World Cup, the 2021 Southeast Asian Games, the 2022 Qatar World Cup and etc. At the same time, we have also undertaken many large-scale projects of national stadiums, such as the Kasarani Stadium in Kenya, the Stephen Keshi Stadium in Nigeria and Thailand stadiums.

## 2021 Mexico CANCÚN Stadium

04

06

2022 The Qatar World Cup

The Kasarani Stadium in Kenya