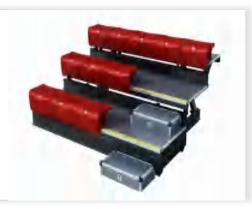

## Rear-folding retractable bleacher

#### Mate

Suitable for medium and large stadiums and is the first choice for holding large-scale events.

#### Shell

Suitable for venues in large stadiums with higher budgets.

#### Honor

Suitable for studios, lecture halls and venues that have certain requirements for seat comfort.

Design
The botton

The bottom structure adopts a diagonal support structure design, which ensures that the direct spans of the two supports in each row are consistent. The support point is the best point for the structure to bear the force, and the bearing capacity of each row is the same.