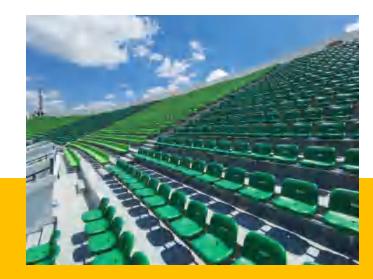

# 01 Fixed Seat

Fixed seats are seats set up for audiences, athletes, media and other crowds in stadiums, lecture halls, and movie theaters. It is mainly made of high-density polyethylene (HDPE) by blow molding process and hollow structure. The overall design of the seat is in accordance with ergonomics and fits the curve of the human body to the maximum extent.