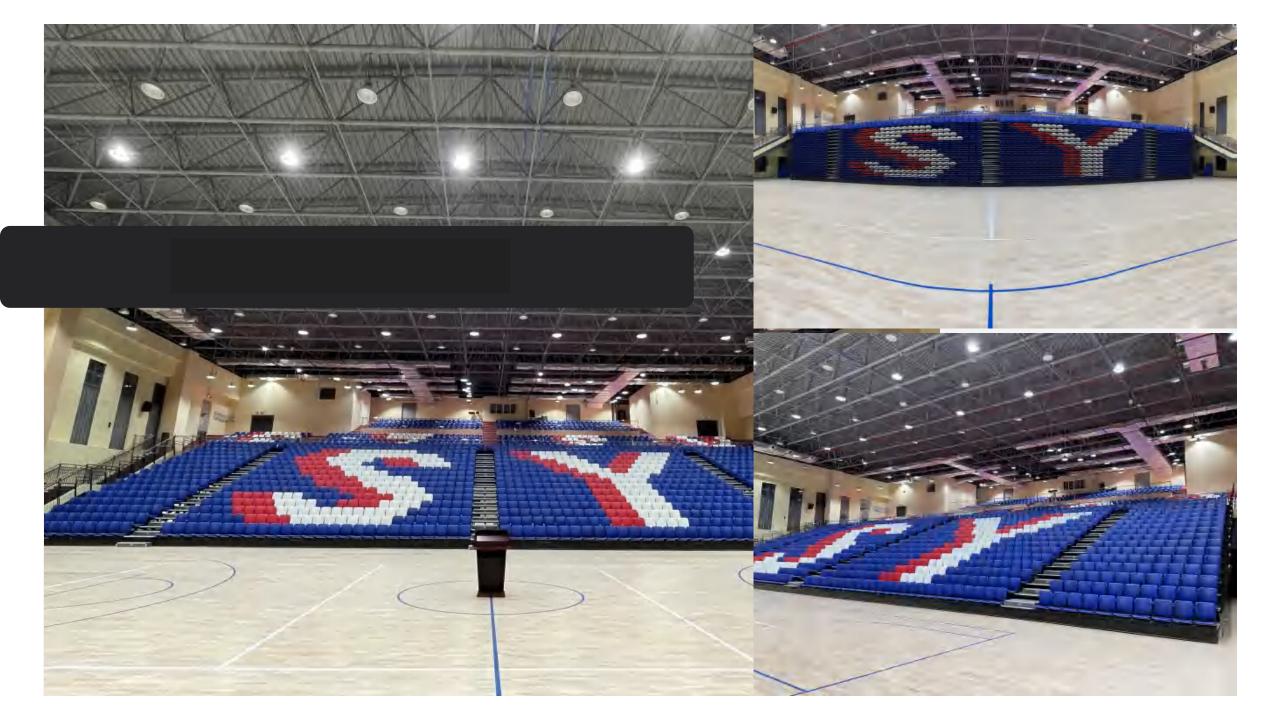

### **Metal Structure Bleacher**

Fixed aluminum bleacher

H-Beam steel structure bleacher

The metal structure bleacher is composed of bottom steel structure support system, pedal system, seat system, safety protection system and other structures. According to the different steel structure materials at the bottom, metal structure bleachers can be divided into angle steel structure bleachers, scaffold structure bleachers, rectangular tube structure bleachers and H-Beam steel structure bleachers.