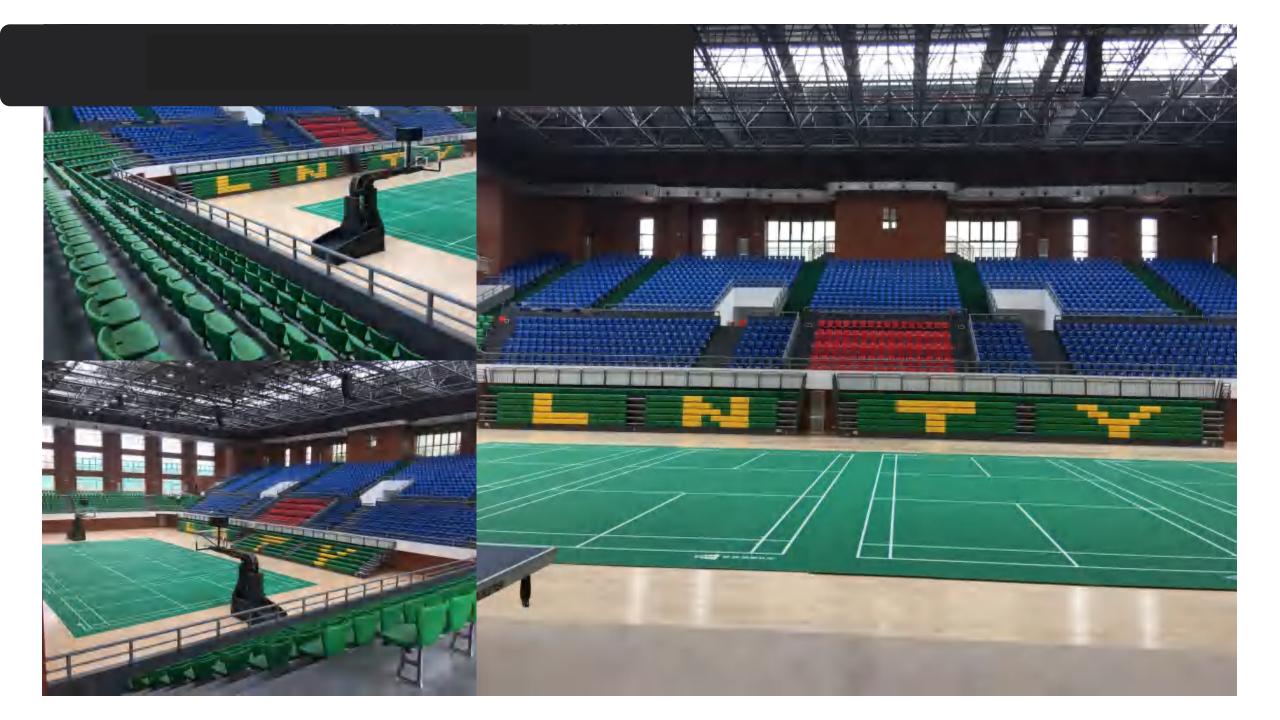

### **Metal Structure Bleacher**

Fixed aluminum bleacher

H-Beam steel structure bleacher

The metal structure bleacher is composed of bottom steel structure support system, pedal system, seat system, safety protection system and other structures. According to the different steel structure materials at the bottom, metal structure bleachers can be divided into angle steel structure bleachers, scaffold structure bleachers, rectangular tube structure bleachers and H-Beam steel structure bleachers.