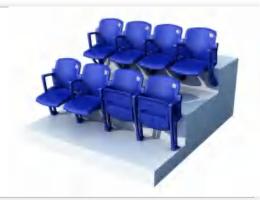

## Rear-folding retractable bleacher

#### Mate

Suitable for medium and large stadiums and is the first choice for holding large-scale events.

#### Shell

Suitable for venues in large stadiums with higher budgets.

#### Honor

Suitable for studios, lecture halls and venues that have certain requirements for seat comfort.

Design
The botton

The bottom structure adopts a diagonal support structure design, which ensures that the direct spans of the two supports in each row are consistent. The support point is the best point for the structure to bear the force, and the bearing capacity of each row is the same.