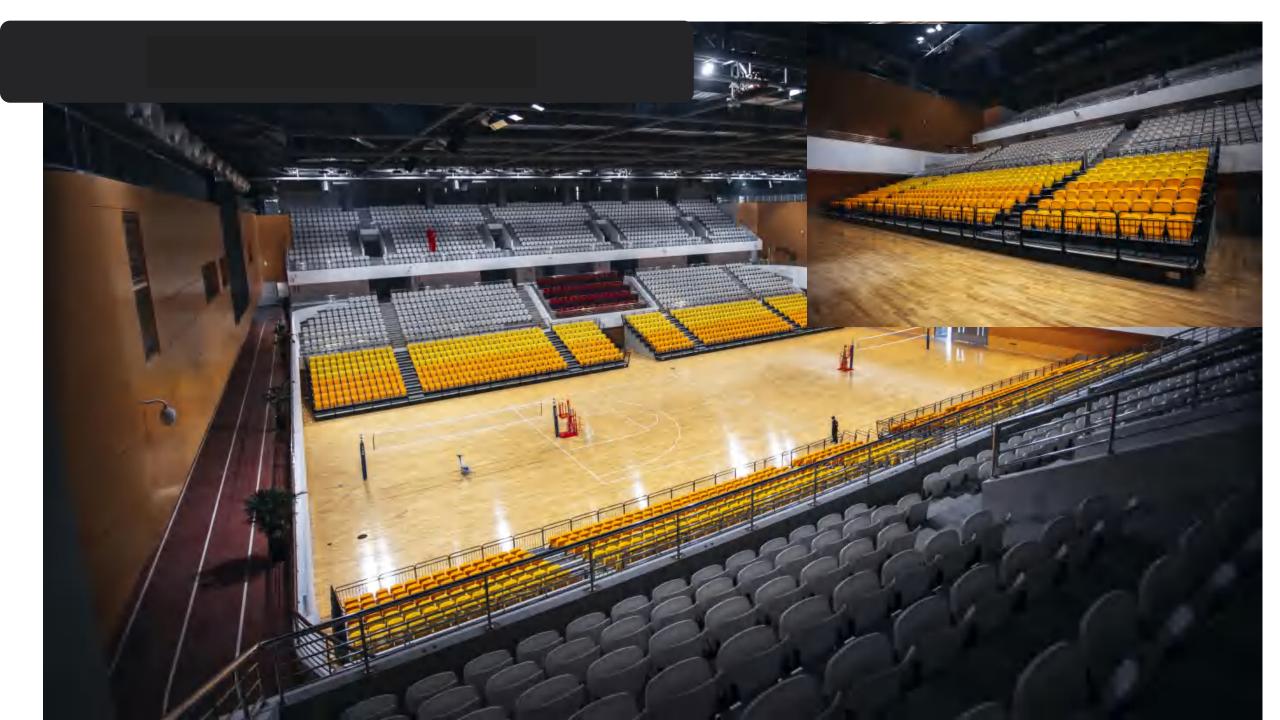

### Retractable bleacher

Front mounted retractable bleacher

The retractable bleacher is composed of seats, pedals, ladder risers, and retractable bottom brackets. At the same time, the system has a variety of row spacing and step heights to meet the requirements of space and sight. The telescopic methods are divided into manual and electric operations. Because of its flexibility, it has a variety of different storage methods, such as wall-mounted, mobile, and wall-mounted. Widely used in various large sports venues, schools and multi-functional conference halls, e-sports halls, theaters, concert halls, etc.