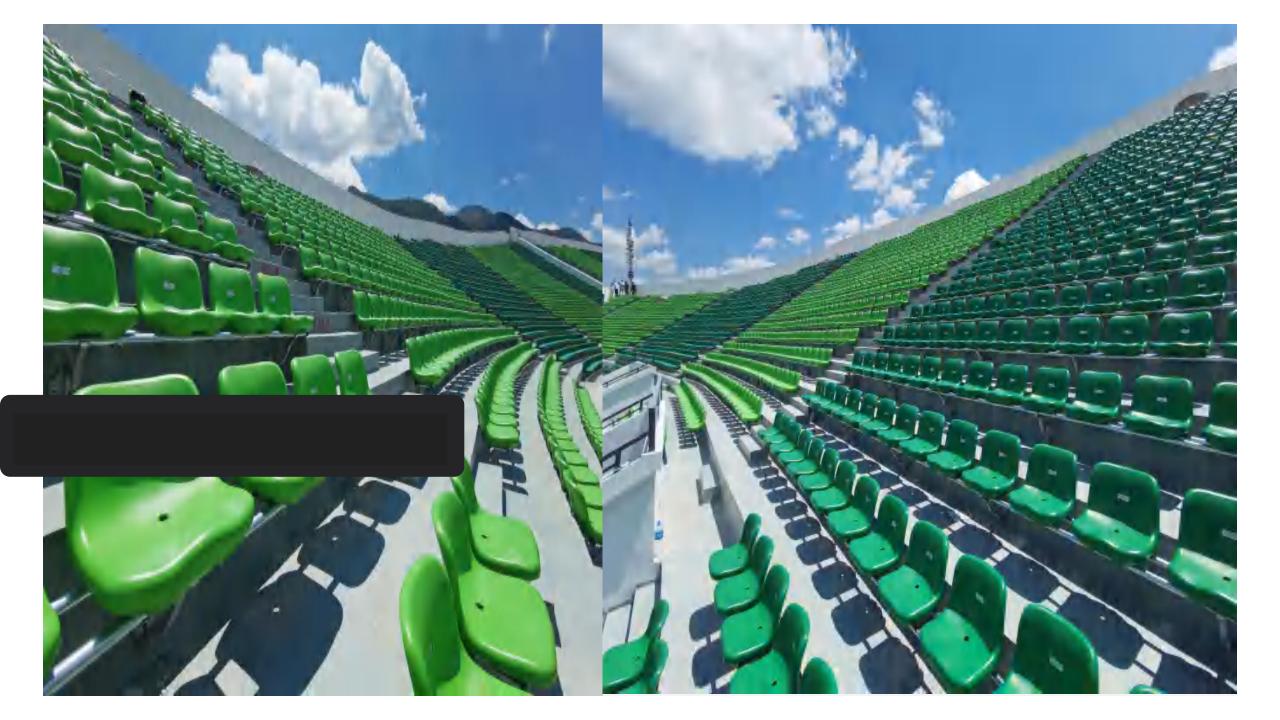

# 01 Fixed Seat

Fixed seats are seats set up for audiences, athletes, media and other crowds in stadiums, lecture halls, and movie theaters. It is mainly made of high-density polyethylene (HDPE) by blow molding process and hollow structure. The overall design of the seat is in accordance with ergonomics and fits the curve of the human body to the maximum extent.