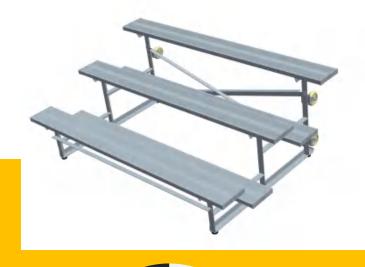

### Retractable bleacher

Front mounted retractable bleacher

The retractable bleacher is composed of seats, pedals, ladder risers, and retractable bottom brackets. At the same time, the system has a variety of row spacing and step heights to meet the requirements of space and sight. The telescopic methods are divided into manual and electric operations. Because of its flexibility, it has a variety of different storage methods, such as wall-mounted, mobile, and wall-mounted. Widely used in various large sports venues, schools and multi-functional conference halls, e-sports halls, theaters, concert halls, etc.