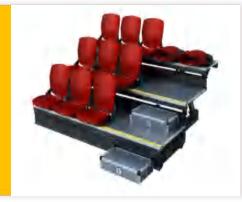

## Rear-folding retractable bleacher

#### Mate

Suitable for medium and large stadiums and is the first choice for holding large-scale events.

#### Shell

Suitable for venues in large stadiums with higher budgets.

#### Honor

Suitable for studios, lecture halls and venues that have certain requirements for seat comfort.

Design
The botton

The bottom structure adopts a diagonal support structure design, which ensures that the direct spans of the two supports in each row are consistent. The support point is the best point for the structure to bear the force, and the bearing capacity of each row is the same.