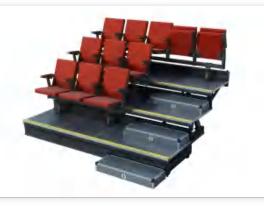

## Rear-folding retractable bleacher

#### Mate

Suitable for medium and large stadiums and is the first choice for holding large-scale events.

#### Shell

Suitable for venues in large stadiums with higher budgets.

#### Honor

Suitable for studios, lecture halls and venues that have certain requirements for seat comfort.

Design
The botton

The bottom structure adopts a diagonal support structure design, which ensures that the direct spans of the two supports in each row are consistent. The support point is the best point for the structure to bear the force, and the bearing capacity of each row is the same.