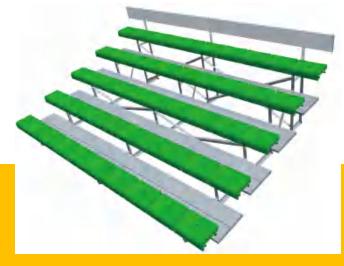

### Retractable bleacher

Front mounted retractable bleacher

The retractable bleacher is composed of seats, pedals, ladder risers, and retractable bottom brackets. At the same time, the system has a variety of row spacing and step heights to meet the requirements of space and sight. The telescopic methods are divided into manual and electric operations. Because of its flexibility, it has a variety of different storage methods, such as wall-mounted, mobile, and wall-mounted. Widely used in various large sports venues, schools and multi-functional conference halls, e-sports halls, theaters, concert halls, etc.