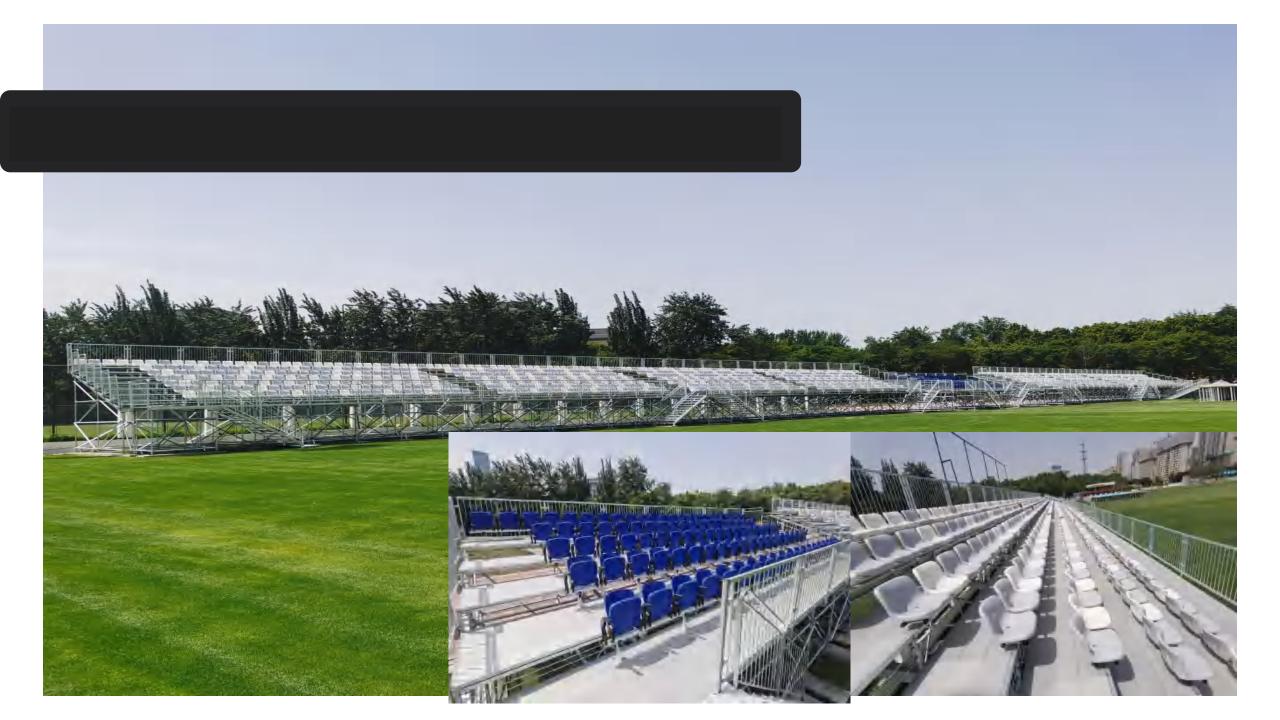

### **Metal Structure Bleacher**

Fixed aluminum bleacher

H-Beam steel structure bleacher

The metal structure bleacher is composed of bottom steel structure support system, pedal system, seat system, safety protection system and other structures. According to the different steel structure materials at the bottom, metal structure bleachers can be divided into angle steel structure bleachers, scaffold structure bleachers, rectangular tube structure bleachers and H-Beam steel structure bleachers.