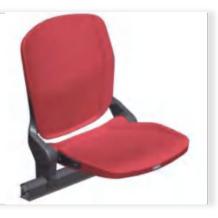

# 01 Fixed Seat

Fixed seats are seats set up for audiences, athletes, media and other crowds in stadiums, lecture halls, and movie theaters. It is mainly made of high-density polyethylene (HDPE) by blow molding process and hollow structure. The overall design of the seat is in accordance with ergonomics and fits the curve of the human body to the maximum extent.

## Design

The seat shape is reasonable and the appearance is beautiful. Rich color matching.

Material

Primary Material: High Density Polyethylene (HDPE).

Performance

Meet the requirements of "Public Seats in Stadiums" (QB/T2601-2003).