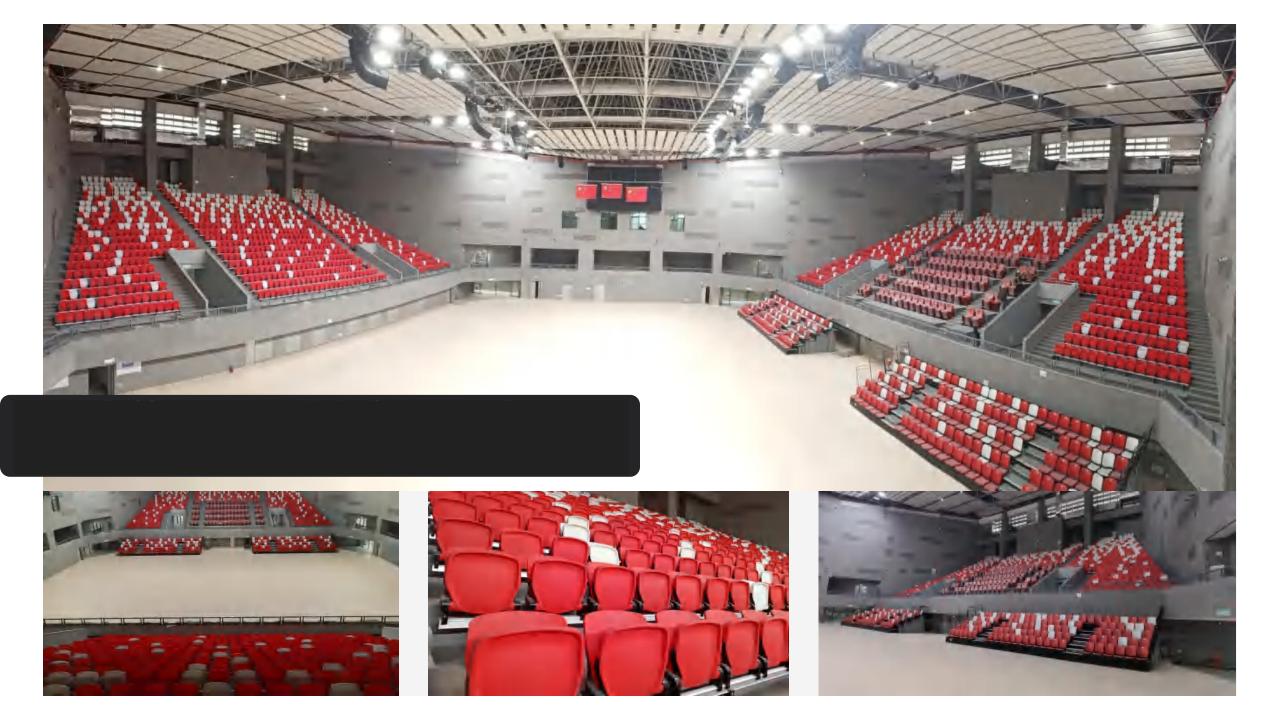

# 01 Fixed Seat

Fixed seats are seats set up for audiences, athletes, media and other crowds in stadiums, lecture halls, and movie theaters. It is mainly made of high-density polyethylene (HDPE) by blow molding process and hollow structure. The overall design of the seat is in accordance with ergonomics and fits the curve of the human body to the maximum extent.

#### Eco-L

Size:W415mm\*D410mm\*H162mm

Material: HDPE

Application: Stadium Seating, Tele-scopic Bleachers,

Metal Structure Bleacher

Features: Anti-aging, Anti-UV, Fire-proof

#### Eco-M

Size:W417mm\*D477mm\*H312mm

Material: HDPE

Application: Stadium Seating, Metal Structure

Bleacher

Features: Anti-aging, Anti-UV, Fireproof

#### Eco-H

Size:W430mm\*D417mm\*H347mm

Material:HDPEProduction

Application: Stadium Seating, Metal Structural

Bleacher

Features: Anti-aging, Anti-UV, Fire-proof