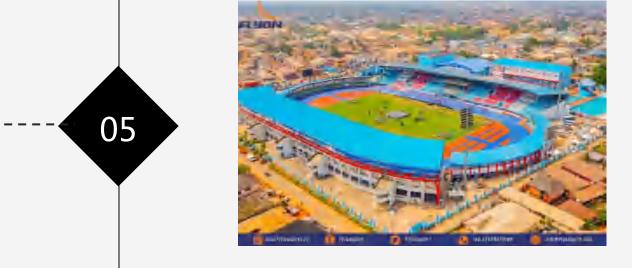

# 01 Company Profile

Evo Velocity Sports has done many famous international projects, such as the 2018 Russia World Cup, the 2021 Southeast Asian Games, the 2022 Qatar World Cup and etc. At the same time, we have also undertaken many large-scale projects of national stadiums, such as the Kasarani Stadium in Kenya, the Stephen Keshi Stadium in Nigeria and Thailand stadiums.

## 2021 Mexico CANCÚN Stadium

04

06

2022 The Qatar World Cup

The Kasarani Stadium in Kenya