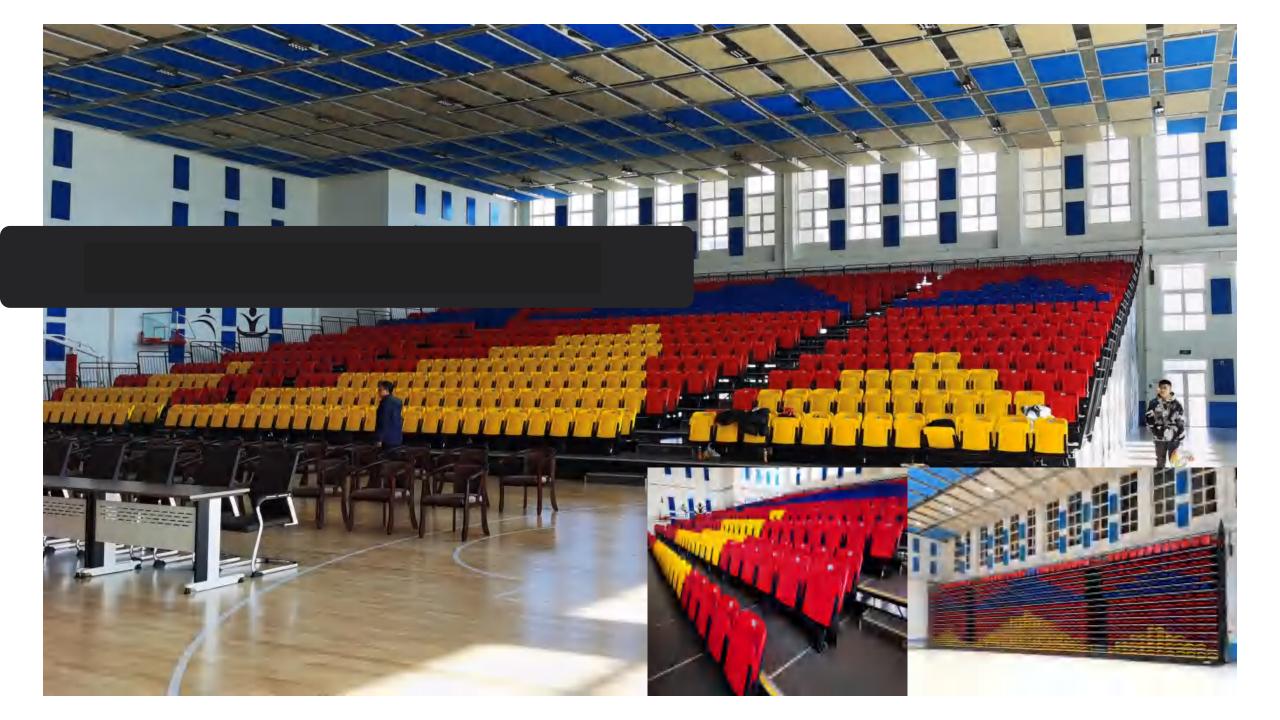

### **Metal Structure Bleacher**

Fixed aluminum bleacher

H-Beam steel structure bleacher

The metal structure bleacher is composed of bottom steel structure support system, pedal system, seat system, safety protection system and other structures. According to the different steel structure materials at the bottom, metal structure bleachers can be divided into angle steel structure bleachers, scaffold structure bleachers, rectangular tube structure bleachers and H-Beam steel structure bleachers.