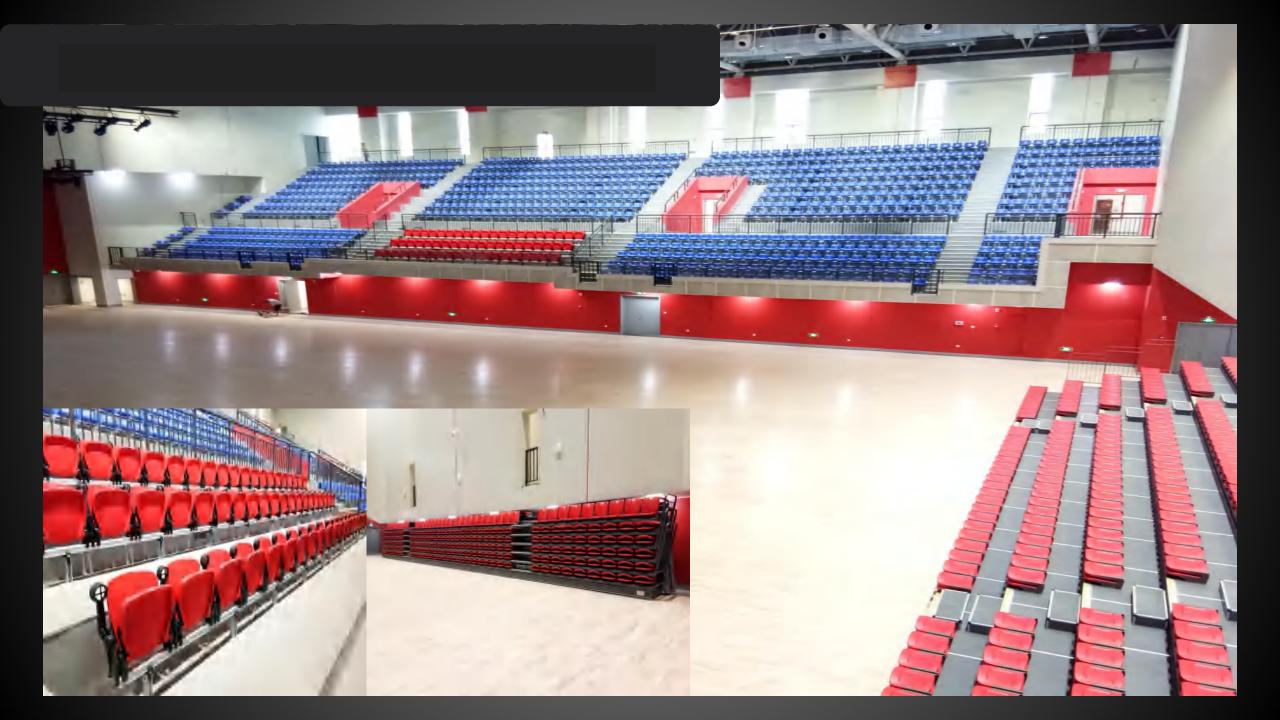

### **Metal Structure Bleacher**

Fixed aluminum bleacher

H-Beam steel structure bleacher

The metal structure bleacher is composed of bottom steel structure support system, pedal system, seat system, safety protection system and other structures. According to the different steel structure materials at the bottom, metal structure bleachers can be divided into angle steel structure bleachers, scaffold structure bleachers, rectangular tube structure bleachers and H-Beam steel structure bleachers.