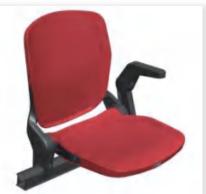

s: Anti-aging, Anti-UV, Fire-proof



# Blow molding seat

#### Max

Size:W432mm\*D550mm\*H760mm

Material: HDPE

Application: Stadium Seating, Tele-scopic Bleachers, Metal

Structural Bleacher

Installation Method: Vertical Installation/ Wall Installation



Size:W433mm\*D532mm\*H737mm

Material:HDPE

Application: Stadium Seating, Metal Structural

Bleacher

Features: Anti-aging, Anti-UV, Fireproof



#### Ace

Size:W430mm\*D600mm\*H835mm

Material: HDPE

Application: Stadium Seating, Metal

Structural Bleacher

Features: Anti-aging, Anti-UV, Fire-proof



# Air injection seat

#### Shell

Size:W435mm\*D552mm\*H782mm

Material: PP

Application: Stadium Seating, Tele-scopic Bleachers, Metal Structural Bleachers Features: Anti-aging, Anti-UV, Fire-proof



#### Shell

with regular armrest



### Shell

with cupholder armrest



## Design

The seat shape is reasonable and the appearance is beautiful. Rich color matching.

Material

Primary Material: High Density Polyethylene (HDPE).

Performance

Meet the requirements of "Public Seats in Stadiums" (QB/T2601-2003).



# 02

### Retractable bleacher





Front mounted retractable bleacher



The retractable bleacher is composed of seats, pedals, ladder risers, and retractable bottom brackets. At the same time, the system has a variety of row spacing and step heights to meet the requirements of space and sight. The telescopic methods are divided into manual and electric operations. Because of its flexibility, it has a variety of different storage methods, such as wall-mounted, mobile, and wall-mounted. Widely used in various lar