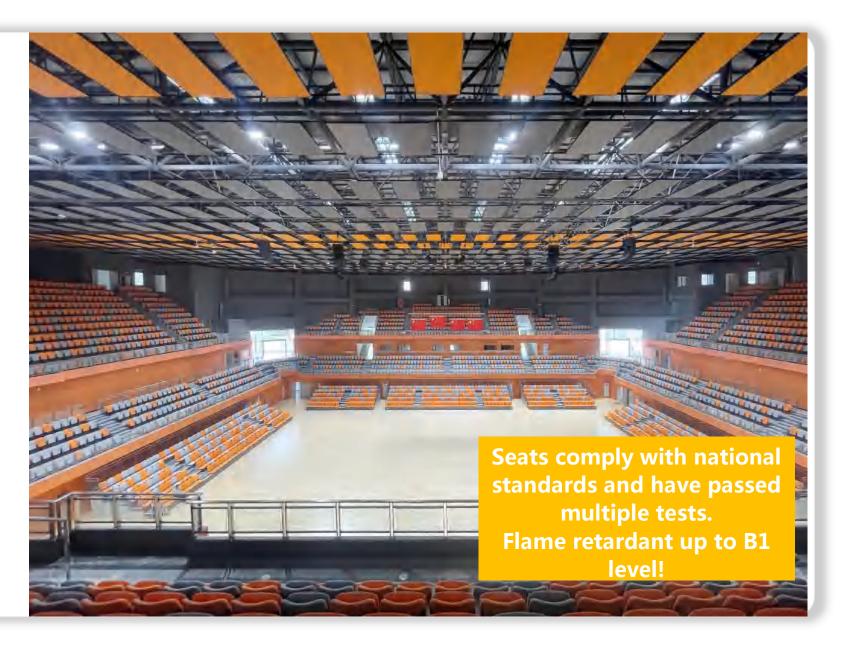

## Design

The seat shape is reasonable and the appearance is beautiful. Rich color matching.

Material

Primary Material: High Density Polyethylene (HDPE).

Performance

Meet the requirements of "Public Seats in Stadiums" (QB/T2601-2003).