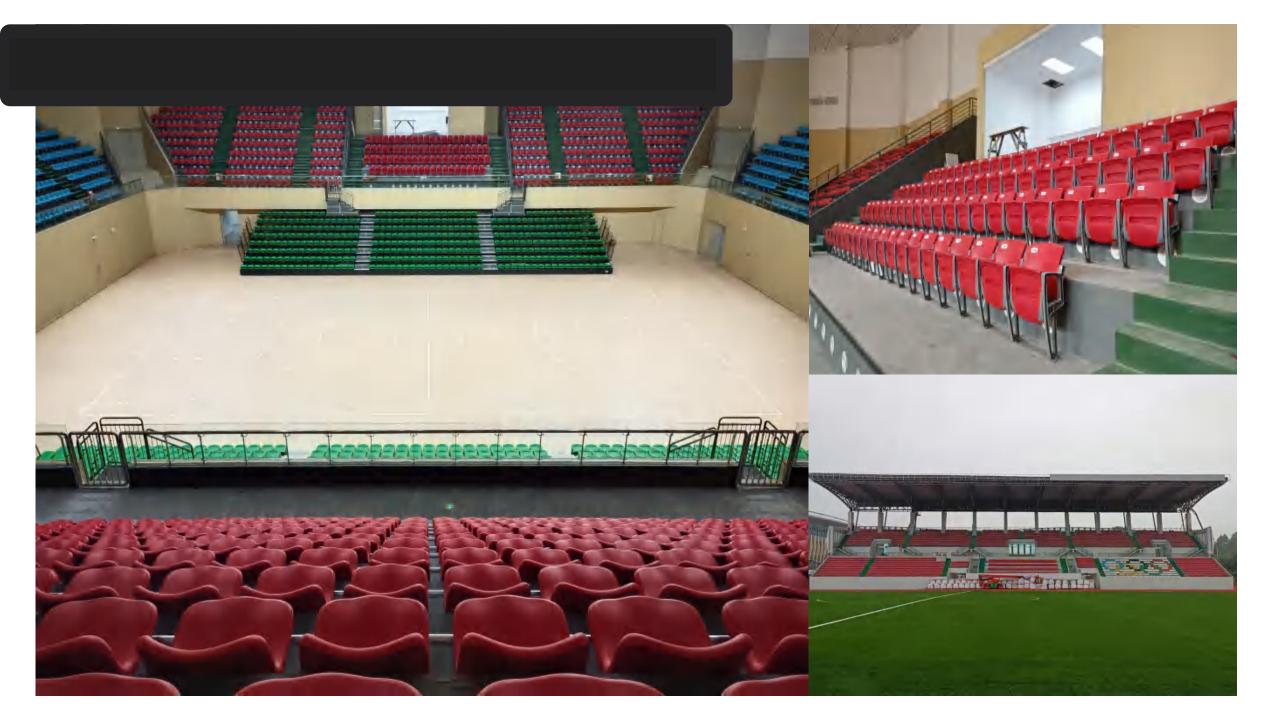

# 01 Fixed Seat

Fixed seats are seats set up for audiences, athletes, media and other crowds in stadiums, lecture halls, and movie theaters. It is mainly made of high-density polyethylene (HDPE) by blow molding process and hollow structure. The overall design of the seat is in accordance with ergonomics and fits the curve of the human body to the maximum extent.