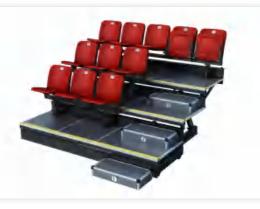

### Retractable bleacher

Front mounted retractable bleacher

The retractable bleacher is composed of seats, pedals, ladder risers, and retractable bottom brackets. At the same time, the system has a variety of row spacing and step heights to meet the requirements of space and sight. The telescopic methods are divided into manual and electric operations. Because of its flexibility, it has a variety of different storage methods, such as wall-mounted, mobile, and wall-mounted. Widely used in various large sports venues, schools and multi-functional conference halls, e-sports halls, theaters, concert halls, etc.

Front mounted retractable bleacher