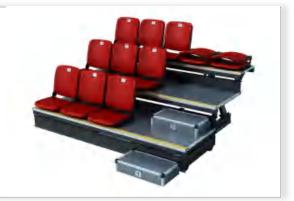

## Rear-folding retractable bleacher

#### Mate

Suitable for medium and large stadiums and is the first choice for holding large-scale events.

#### Shell

Suitable for venues in large stadiums with higher budgets.

#### Honor

Suitable for studios, lecture halls and venues that have certain requirements for seat comfort.

Design
The botton

The bottom structure adopts a diagonal support structure design, which ensures that the direct spans of the two supports in each row are consistent. The support point is the best point for the structure to bear the force, and the bearing capacity of each row is the same.