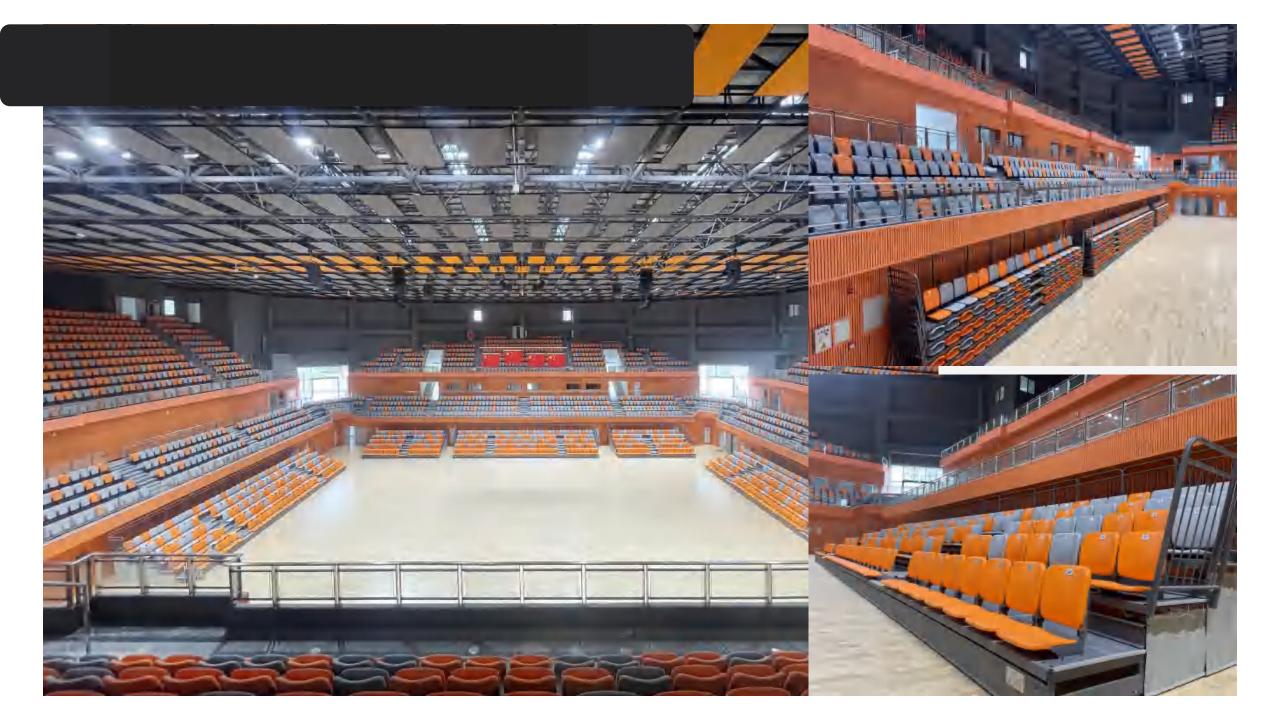

# 01 Company Profile

Evo Velocity Sports has done many famous international projects, such as the 2018 Russia World Cup, the 2021 Southeast Asian Games, the 2022 Qatar World Cup and etc. At the same time, we have also undertaken many large-scale projects of national stadiums, such as the Kasarani Stadium in Kenya, the Stephen Keshi Stadium in Nigeria and Thailand stadiums.

## 2021 Mexico CANCÚN Stadium

04

06

2022 The Qatar World Cup

The Kasarani Stadium in Kenya