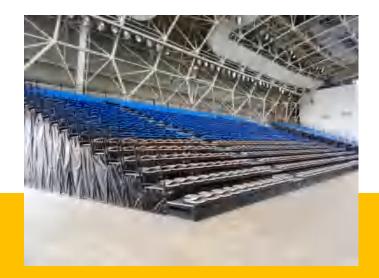

### Retractable bleacher

Front mounted retractable bleacher

The retractable bleacher is composed of seats, pedals, ladder risers, and retractable bottom brackets. At the same time, the system has a variety of row spacing and step heights to meet the requirements of space and sight. The telescopic methods are divided into manual and electric operations. Because of its flexibility, it has a variety of different storage methods, such as wall-mounted, mobile, and wall-mounted. Widely used in various large sports venues, schools and multi-functional conference halls, e-sports halls, theaters, concert halls, etc.

## Rear-folding retractable bleacher