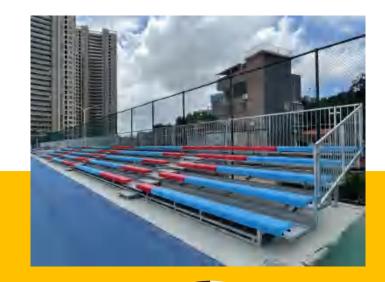

### Retractable bleacher

Front mounted retractable bleacher

The retractable bleacher is composed of seats, pedals, ladder risers, and retractable bottom brackets. At the same time, the system has a variety of row spacing and step heights to meet the requirements of space and sight. The telescopic methods are divided into manual and electric operations. Because of its flexibility, it has a variety of different storage methods, such as wall-mounted, mobile, and wall-mounted. Widely used in various large sports venues, schools and multi-functional conference halls, e-sports halls, theaters, concert halls, etc.