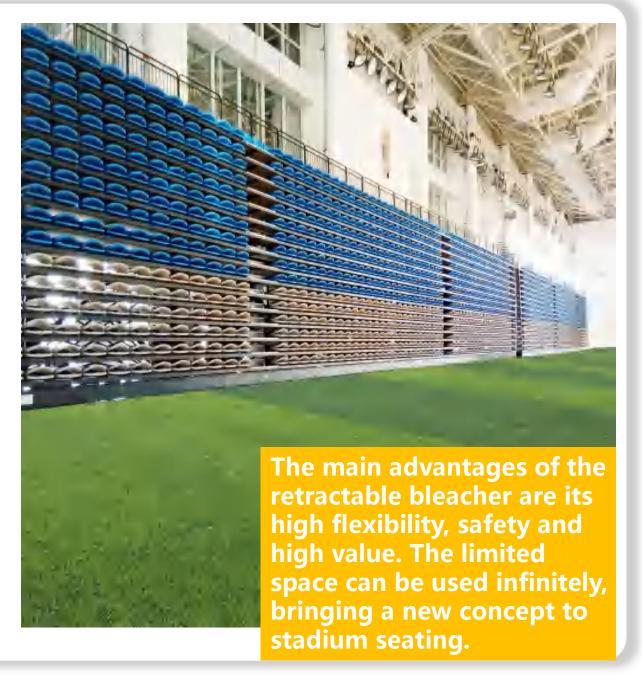

### Retractable bleacher

Front mounted retractable bleacher

The retractable bleacher is composed of seats, pedals, ladder risers, and retractable bottom brackets. At the same time, the system has a variety of row spacing and step heights to meet the requirements of space and sight. The telescopic methods are divided into manual and electric operations. Because of its flexibility, it has a variety of different storage methods, such as wall-mounted, mobile, and wall-mounted. Widely used in various large sports venues, schools and multi-functional conference halls, e-sports halls, theaters, concert halls, etc.