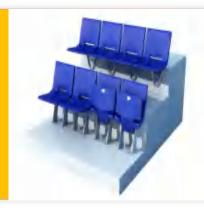

### Retractable bleacher

Front mounted retractable bleacher

The retractable bleacher is composed of seats, pedals, ladder risers, and retractable bottom brackets. At the same time, the system has a variety of row spacing and step heights to meet the requirements of space and sight. The telescopic methods are divided into manual and electric operations. Because of its flexibility, it has a variety of different storage methods, such as wall-mounted, mobile, and wall-mounted. Widely used in various large sports venues, schools and multi-functional conference halls, e-sports halls, theaters, concert halls, etc.

Front mounted retractable bleacher