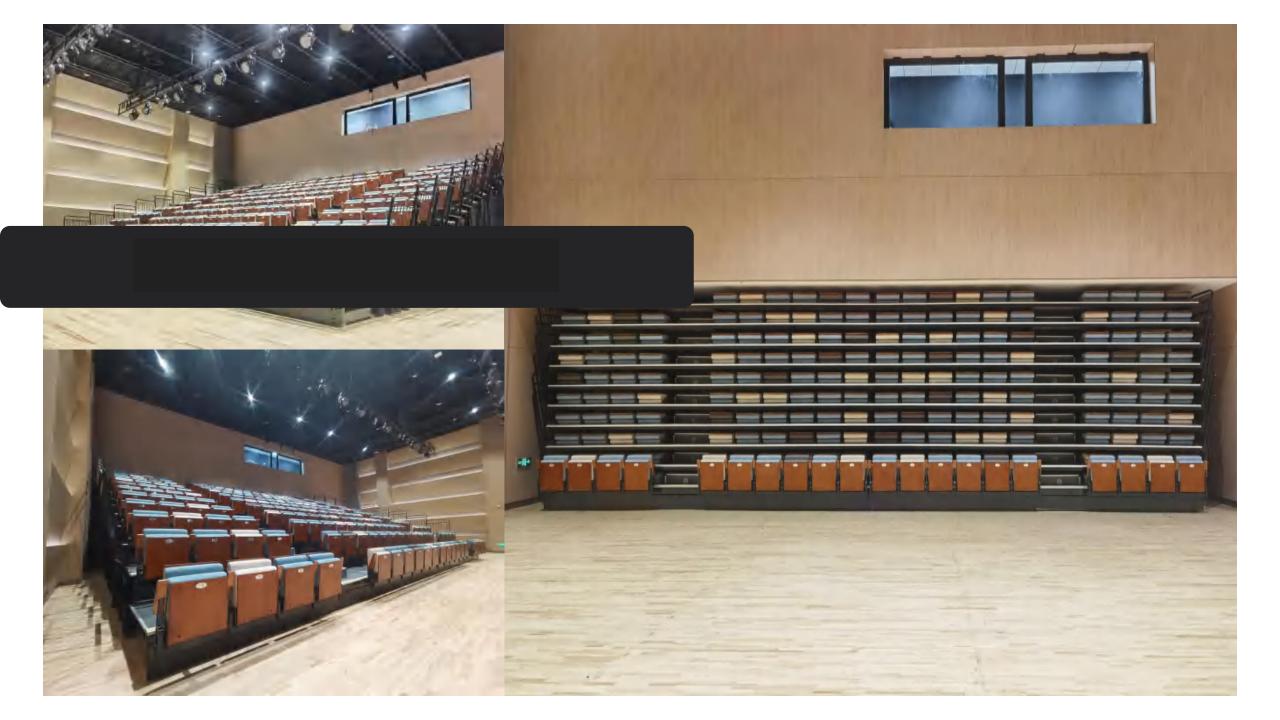

### Retractable bleacher

Front mounted retractable bleacher

The retractable bleacher is composed of seats, pedals, ladder risers, and retractable bottom brackets. At the same time, the system has a variety of row spacing and step heights to meet the requirements of space and sight. The telescopic methods are divided into manual and electric operations. Because of its flexibility, it has a variety of different storage methods, such as wall-mounted, mobile, and wall-mounted. Widely used in various large sports venues, schools and multi-functional conference halls, e-sports halls, theaters, concert halls, etc.

## Rear-folding retractable bleacher