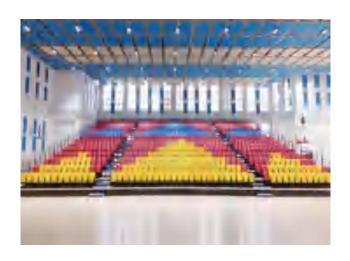

### Retractable bleacher

Front mounted retractable bleacher

The retractable bleacher is composed of seats, pedals, ladder risers, and retractable bottom brackets. At the same time, the system has a variety of row spacing and step heights to meet the requirements of space and sight. The telescopic methods are divided into manual and electric operations. Because of its flexibility, it has a variety of different storage methods, such as wall-mounted, mobile, and wall-mounted. Widely used in various large sports venues, schools and multi-functional conference halls, e-sports halls, theaters, concert halls, etc.

## Rear-folding retractable bleacher