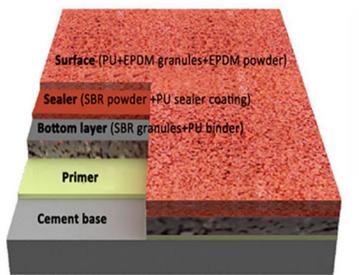

#### 1) Full pour system running track ( IAAF )

#### 4.Surface Broadcast Layer Red Full-PU Material Red EPDM Granule

Surface Spray-coat layer Red PU Spray-coat Material Red EPDM Granule

Surface Self Texture Create Spray-coat layer Red PU Self Tex

3.Seal layer Red Full-PU Material Red EPDM Powder

2.Rubber Base Mat Layer PU Binder Recycle Rubber Franule

1.Primer Layer PU Binder