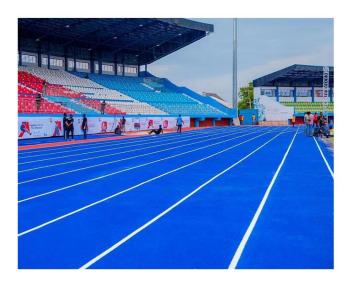

## **Project Case**

Thickness: 13mm Certificate: IAAF Color: Red Location: Myanmar Application: 2022 Southeast Asia Sports Game