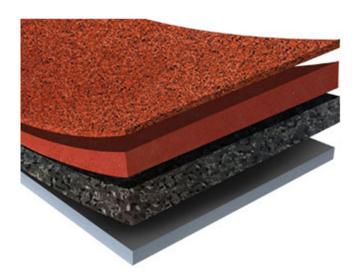

Application: International School

# Semi-prefabricated System





Features: It is fast to install. Meanwhile, it makes up for the lack of prefabricated system: the surface is seamless. Base : cement or asphalt Thickness: 9-13MM(or customized)

## **Project Case**





Thickness: 13mm Certificate: IAAF Color: Red Location: Kailali, Nepal Application: Military training court

### Popular Type Running Track Flooring Diagram

#### 1) Full pour system running track ( IAAF )



#### 4. IAAF Quality

Acid & Alkali Resistance, aging resistance, UV resistant properties **3. Best Eco-friendly** non-toxin, non-pollution and recyclable **2. Longest Service Time** Around 15 years **1. Highest Quality** perfect for university, stadium, national training center

#### 2) Sandwich system running track



#### 4.Surface Broadcast Layer Red Full-PU Material Red EPDM Granule

Surface Spray-coat layer Red PU Spray-coat Material Red EPDM Granule

Surface Self Texture Create Spray-coat layer Red PU Self Tex

3.Seal layer Red Full-PU Material Red EPDM Powder

2.Rubber Base Mat Layer PU Binder Recycle Rubber Franule

1.Primer Layer PU Binder



### Popular Type Running Track Flooring Diagram

























### **Delivery Package Details**



PU Package with 200kg/drum





SBR&EPDM Package with 25kg/bag



Delivery Loading Details: One 20GP container loading with 1300sqm





### **Production Equipment**

The most advanced production equipment with professional technical people and management are prepared to make the quality products and high productivity

### **Product Laboratory**

T