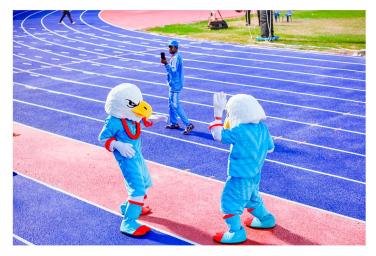

# **Project Case**

Thickness:13mm Certificate: IAAF Color: Bule&Red Location: Nigeria Application: 2022 Nigeria National Sports Festival