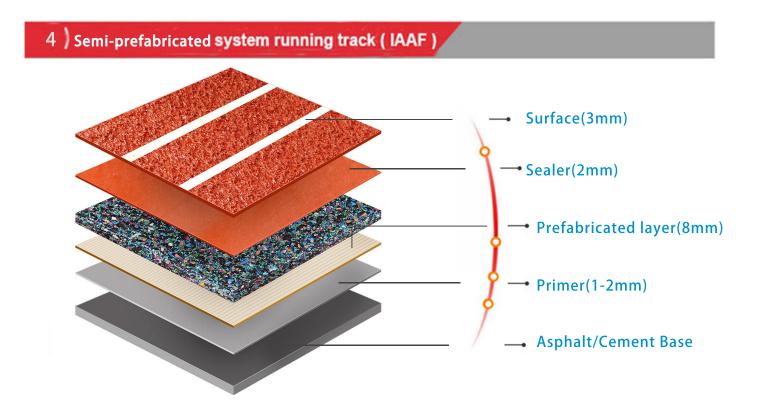

# Semi-prefabricated System

Features: It is fast to install. Meanwhile, it makes up for the lack of prefabricated system: the surface is seamless. Base : cement or asphalt Thickness: 9-13MM(or customized)