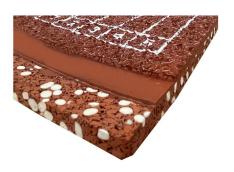

#### 4.Surface Broadcast Layer Red Full-PU Material Red EPDM Granule

Surface Spray-coat layer Red PU Spray-coat Material Red EPDM Granule

Surface Self Texture Create Spray-coat layer Red PU Self Tex

3.Seal layer Red Full-PU Material Red EPDM Powder

2.Rubber Base Mat Layer PU Binder Recycle Rubber Franule

1.Primer Layer PU Binder