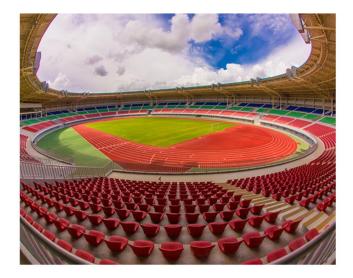

The company have a highly qualified team, who is always do the innovation, requests the excellent test result:Tensile, Anti-Aging Test Impact absorption test



**IAAF** Technical Parameter



Norld Athletics CEO

### A.Buffering,absorb shock by 35-50% under 10-40 degree(°C) B.Vertical deformation:0.62.5 Under 10-40 degree(°C) C.Friction:Above 0.5(equals to 47 in tester) Under Damp conditions D.Tensile Strength:Min.40% Conditions:Layers with air hole0.4Mpa layer without air hole 0.5Mpa. Thickness:Standard $\geq$ 13MM Extra Thickness area:20-25mm Auxiliary area:9mm

### **Installation Service**



With 20 years of installation experience, our installation team are capable of IAAF line marking with certificate. Global Installation Service Available.



### **The Projects of Flyon Sports**













# The Projects of Flyon Sports