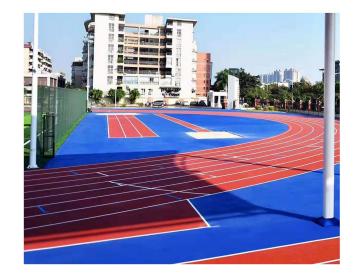

# **Project Case**

Thickness:13mm Certificate: IAAF Color: Bule&Red Location: Nigeria Application: 2022 Nigeria National Sports Festival