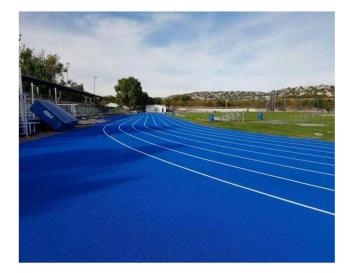

## **Project Case**

Thickness: 13mm Certificate: IAAF Color: Red Location: Azua and Salcedo, Dominican Republic Application: a stadium