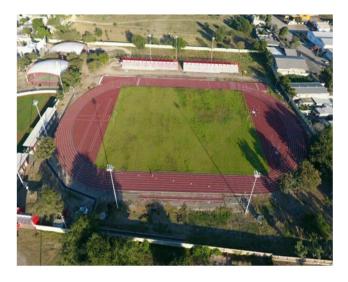

## **Project Case**

Thickness: 13mm Certificate: IAAF Color: Red Location: Betong, Malaysia Application: International School