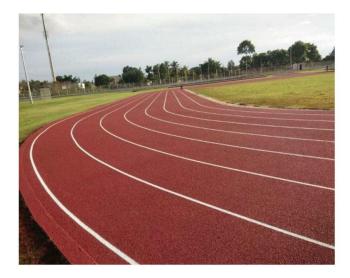

## **Project Case**

Thickness: 13mm Certificate: IAAF Color: Red Location: Azua and Salcedo, Dominican Republic Application: a stadium