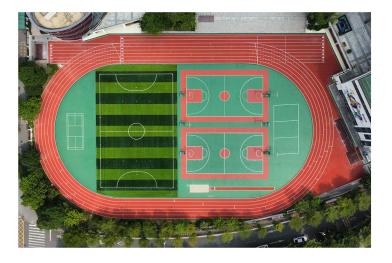

ch System





Features: most economical, all weather use, good flatness, perfect for cold area Base : cement or asphalt Thickness: 9-13MM(or customized)

## **Project Case**



Thickness: 13mm Certificate: IAAF Color: Red Location: Azua and Salcedo, Dominican Republic Application: a stadium

# Spray Coating System





Features: first choice for all schools and rainy areas, no bubbling, economical Base : cement or asphalt Thickness: 9-13MM(or customized)

## **Project Case**





Thickness: 13mm Certificate: IAAF Color: Red Location: Myanmar Application: 2022 Southeast Asia Sports Game

## **Prefabricated System**





Features: prefabricated for easy installation, great sports performance, safe, eco-friendly Base : cement or asphalt Thickness: 9-13MM(or customized)

## **Project Case**





Thickness: 13mm Certificate: IAAF Color: Red Location: Betong, Malaysia Application: International School

# Semi-prefabricated System





Features: It is fast to install. Meanwhile, it makes up for the lack of prefabricated system: the surface is seamless. Base : cement or asphalt Thickness: 9-13MM(or customized)

## **Project Case**





Thickness: 13mm Certificate: IAAF Color: Red Location: Kailali, Nepal Application: Military training court

### Popular Type Running Track Flooring Diagram

#### 1) Full pour system running track ( IAAF )



#### 4. IAAF Quality

Acid & Alkali Resistance, aging resistance, UV resistant properties **3. Best Eco-friendly** non-toxin, non-pollution and recyclable **2. Longest Service Time** Around 15 years **1. Highest Quality** perfect for university,