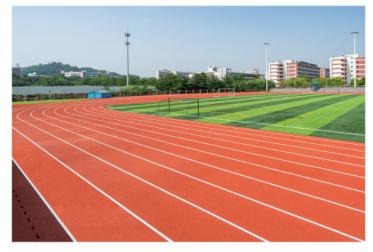

## **Project Case**

Thickness: 13mm Certificate: IAAF Color: Red Location: Azua and Salcedo, Dominican Republic Application: a stadium