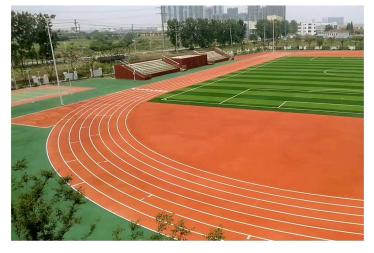

Full Pour Spray Coating Prefabricated Sandwich

evovelocitysports.com

Features: highest level, longest service life, best eco-friendly, zero maintenance Base : cement or asphalt Thickness: 9-15.9MM(or customized) IAAF Certificate: 13MM & 15.9MM

#### 1) Full pour system running track ( IAAF )