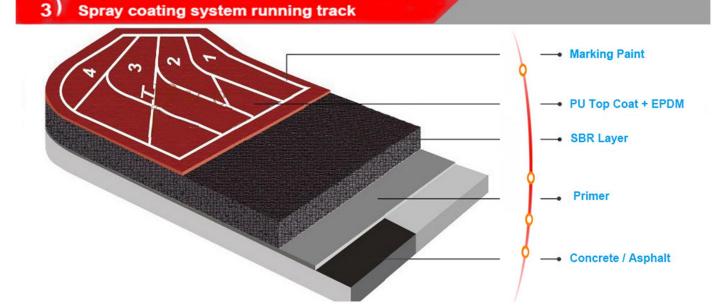

# Spray Coating System

Features: first choice for all schools and rainy areas, no bubbling, economical Base : cement or asphalt Thickness: 9-13MM(or customized)