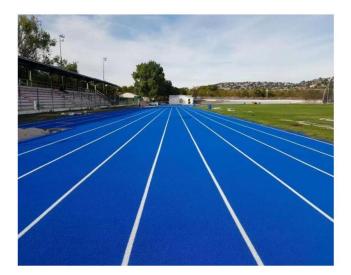

## **Project Case**

Thickness: 13mm Certificate: IAAF Color: Red Location: Azua and Salcedo, Dominican Republic Application: a stadium