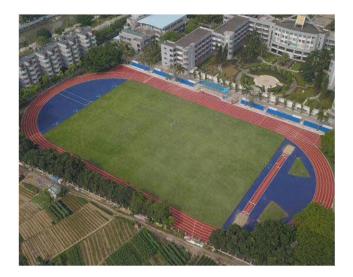

## **Project Case**

Thickness: 13mm Certificate: IAAF Color: Red Location: Myanmar Application: 2022 Southeast Asia Sports Game