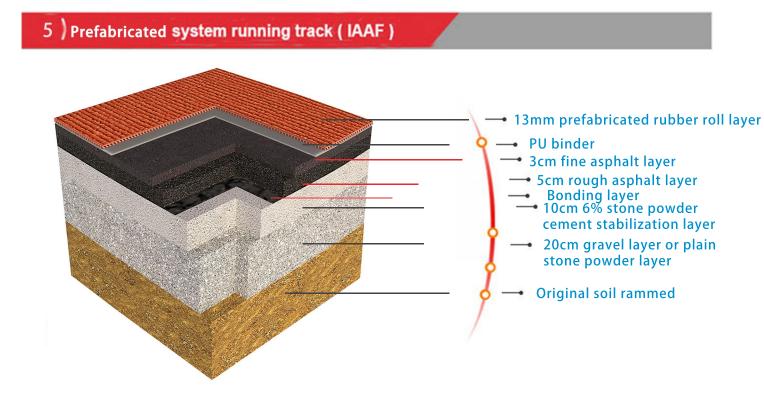

## **Prefabricated System**

Features: prefabricated for easy installation, great sports performance, safe, eco-friendly Base : cement or asphalt Thickness: 9-13MM(or customized)

### Popular Type Running Track Flooring Diagram