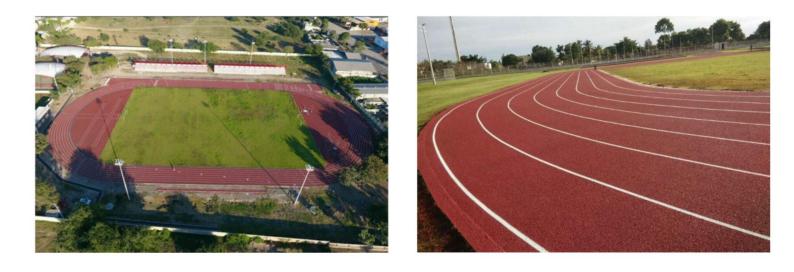

## **Project Case**

Thickness: 13mm Certificate: IAAF Color: Red Location: Azua and Salcedo, Dominican Republic Application: a stadium