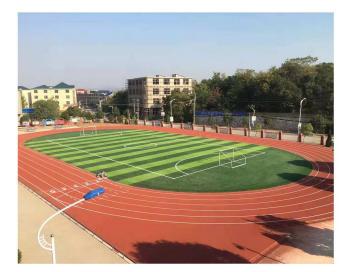

## **Project Case**

Thickness: 13mm Certificate: IAAF Color: Red Location: Myanmar Application: 2022 Southeast Asia Sports Game