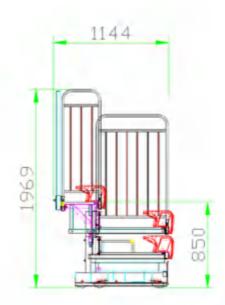

### 3/4 /5rows aluminum bleachers

| Product: | 3 rows single pedal |
|----------|---------------------|
| Length:  | 2050mm/4068mm       |
| Width:   | 1620mm              |
| Height:  | 656mm               |
| Seat:    | 15PCS/27PCS         |

| 2250mm/4080mm |
|---------------|
|               |
| 1620mm        |
| 724mm         |
| 15PCS/27PCS   |
|               |

| Product: | 4 rows single peda |
|----------|--------------------|
| Length:  | 2225mm/4005mm      |
| Width:   | 2580mm             |
| Height:  | 1216mm             |
| Seat:    | 20PCS/36PCS        |