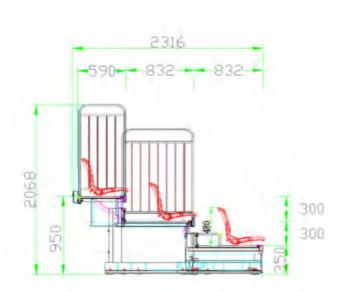

| Product: | 5 rows bench without aisle |
|----------|----------------------------|
| Length:  | 4080mm                     |
| Width:   | 2965mm                     |
| Height:  | 2293mm                     |
| Seat:    | 45PCS                      |

| Product: | 5 rows bench with aisle |
|----------|-------------------------|
| Length:  | 6328mm                  |
| Width:   | 3080mm                  |
| Height:  | 2293mm                  |
| Seat:    | 62PCS                   |