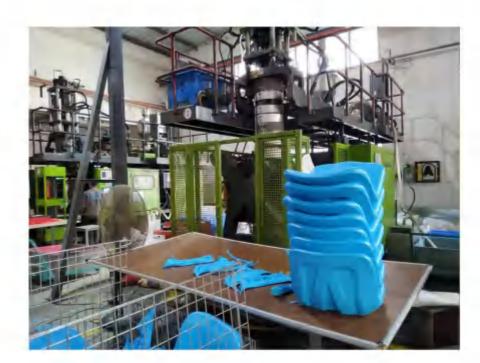

## Eco-L

Size: W415mm\*D410mm\*H162mm

Material: HDPE

**Production Tech: Blow molding** 

Application: Stadium Seating, Tele-

scopic Bleachers, Metal Structure

Bleacher

Features: Anti-aging, Anti-UV, Fire-

# Eco-M

Size: W417mm\*D477mm\*H312mm

Material: HDPE

Production Tech: Blow molding

Application: Stadium Seating, Metal

Structure Bleacher

Features: Anti-aging, Anti-UV, Fire-

# ECO-H

Size: W430mm \* D417mm \* H347mm

Material: HDPE

**Production Tech: Blow molding** 

Application: Stadium Seating, Metal

Structural Bleacher

Features: Anti-aging, Anti-UV, Fire-