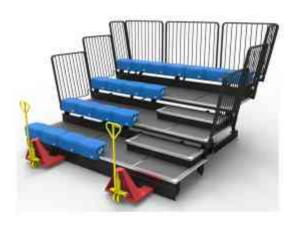

### Portable Units

According to the actual situation of the venue, the portable stand can be moved and storage in different positions to free up space.

#### Aluminum portable Bleachers

The portable bleacher is made of aluminum. It is welded with customized aluminum alloy profiles. It consists of three parts, which are aluminum structure, deck and seat. These advantages are modular assembly (connect each unit easily), easy to operate and moved and combined according to the clients needs. It is suitable for small and medium-sized gymnasiums, schools, multi-function halls, indoor and outdoor competition venues and outdoor leisure clubs.

The small portable aluminum bleacher is the best choice of increasing seat temporarily. With wheel system, it's easy to move and stock.