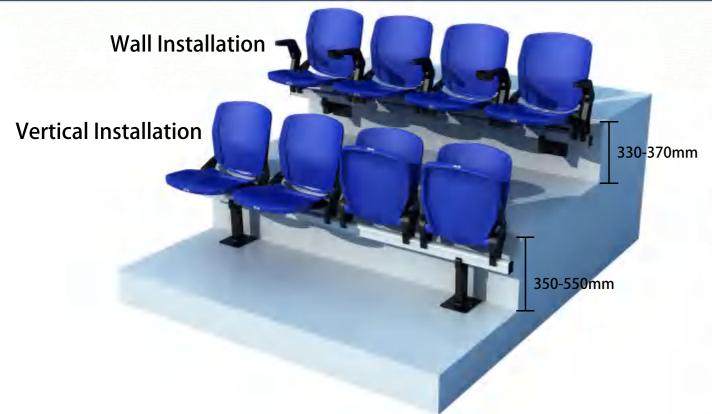

### IKA

Size: W435mm \* D480mm \* H330mm

Material: PP

**Production Tech: Injection** 

Application: Stadium Seating, Metal

Structural Bleacher

Installation Method: flat Installation-

Vertical Installation / Wall Installation