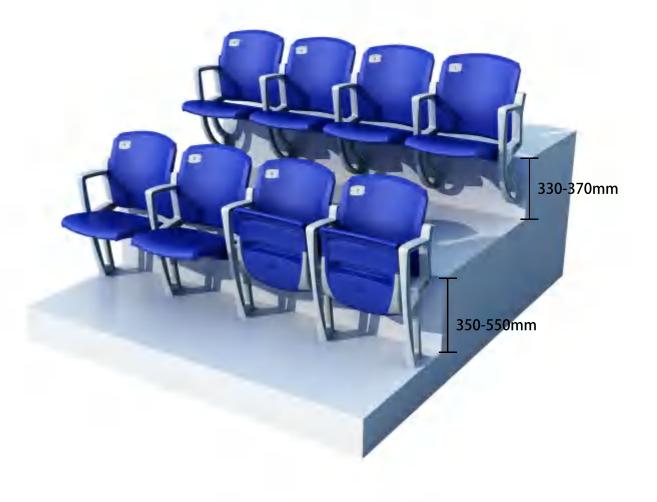

## MAX

Size:W432mm \* D550mm \* H760mm

Material: HDPE

**Production Tech: Blow molding** 

Application: Stadium Seating, Tele-

scopic Bleachers, Metal Structural

Bleacher

Installation Method: Vertical Installa-

tion / Wall Installation

Features: Anti-aging, Anti-UV, Fire-