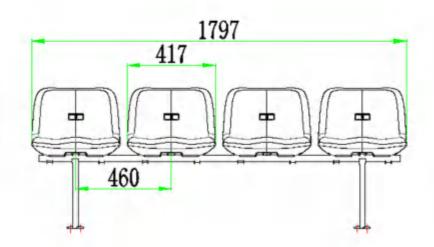

# Eco-M

Size: W417mm\*D477mm\*H312mm

Material: HDPE

Production Tech: Blow molding

Application: Stadium Seating, Metal

Structure Bleacher

Features: Anti-aging, Anti-UV, Fire-