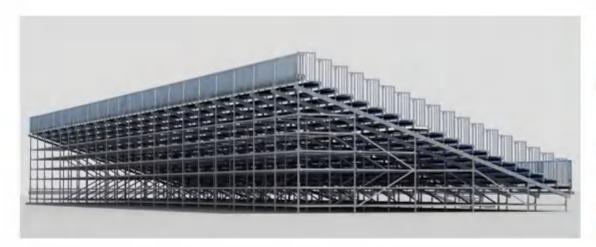

#### H-Beam Metal Structure Bleachers

H-beam structure bleacher is one of the best ways to replace traditional concrete stand. It is permanent and stable. All of our seat models can be applied to this system. Hot-dipped steel guarantees that the whole system won't get rusted though long exposure to wind and sun. Each part is bolted and recyclable.

These structures offer the most flexible design. The design could be adapted to accommodate site and terrain configurations. Columns are typically placed apart to accommodate parking, restrooms and other storage facilities under the struture. H-beam structures are fabricated from wide flange steel. Hot-dipped galvanization is needed after fabrication.