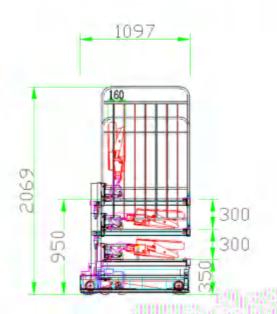

### Retractable Bleachers System (Telescopic Bleachers)

Flyon retractable bleacher system can be opened and closed freely. It is an extremely safe, steady, adaptable and efficiently seating system, which allowing you to make great use of your facilities. The system can meet different requirements for different usages like Gym, School, Event Centers, Auditoriums, Multi-purpose venues etc.

#### Manual & Remote Control

Retractable platforms can be opened and closed with manual operation

or remote control.

Remote control: the rate of the open and close is 0.126m/s.

#### 3 types mount solution

According to the different types and requirements of the venue, types of stands can be selected to maximize the use of the space and meet the multi-functional use requirements of the venue.