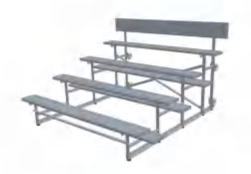

#### Aluminum portable Bleachers

The portable bleacher is made of aluminum. It is welded with customized aluminum alloy profiles. It consists of three parts, which are aluminum structure, deck and seat. These advantages are modular assembly (connect each unit easily), easy to operate and moved and combined according to the clients needs. It is suitable for small and medium-sized gymnasiums, schools, multi-function halls, indoor and outdoor competition venues and outdoor leisure clubs.

The small portable aluminum bleacher is the best choice of increasing seat temporarily. With wheel system, it's easy to move and stock.

### 3/4 /5rows aluminum bleachers

| Product: | 3 rows single pedal |
|----------|---------------------|
| Length:  | 2050mm/4068mm       |
| Width:   | 1620mm              |
| Height:  | 656mm               |
| Seat:    | 15PCS/27PCS         |