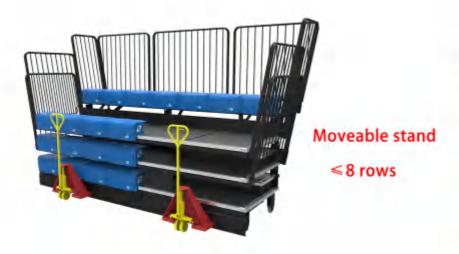

#### Aluminum portable Bleachers

The portable bleacher is made of aluminum. It is welded with customized aluminum alloy profiles. It consists of three parts, which are aluminum structure, deck and seat. These advantages are modular assembly (connect each unit easily), easy to operate and moved and combined according to the clients needs. It is suitable for small and medium-sized gymnasiums, schools, multi-function halls, indoor and outdoor competition venues and outdoor leisure clubs.

The small portable aluminum bleacher is the best choice of increasing seat temporarily. With wheel system, it's easy to move and stock.