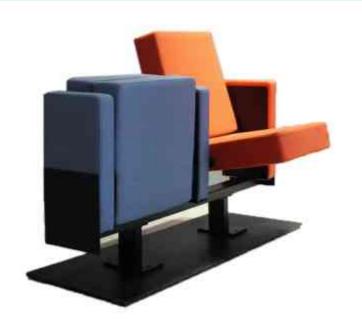

#### **VIP Seat**

Soft Cushion: High density foam upholstered with durable fabric

Seat Back: Fully upholstered outer back and seat pan

Frame: Heavy duty iron frame in powder coated finish

Tip-Up Seat: Specially designed synchronized seat and back folding mech-

anism

Feet: Well coated metal floor mounting type base

Soft Cushion: High density foam upholstered with durable fabric

Seat: High quality polypropylene outer seat pan

Back: Well finished plywood outer back pan

Frame: Heavy duty iron frame in powder coated finish

Armrest: Quality lacquered nature solid wood

Tip-Up Seat: Durable dual spring driven flip up mechanism

Feet: Floor mounting type with 2 bolting holes

Seat Cushion Inner Frame: Super strong iron inner seat frame with S shape spring

Soft Cushion: High density foam upholstered with durable fabric

Seat|Back: Well finished plywood outer back and seat pan

Frame: Powder coated die-casting aluminium leg and frame

Armrest: Quality lacquered nature solid wood

Tip-Up Seat: Durable spring + damping flip up mechanism

Writing Table: Laminated wood wirting pad with alu. folding mechanism

Feet: Casting alu. Floor mounting base, Optional installing angle degrees

Soft Cushion: High density foam upholstered with durable fabric

Seat|Back: Well finished plywood outer back and seat pan

Frame: Heavy duty iron frame in powder coated finish

Armrest: Quality lacquered nature solid wood

Tip-Up Seat: Maintenance free counter weight mechanism

Feet: Floor mounting type with 2 bolting holes