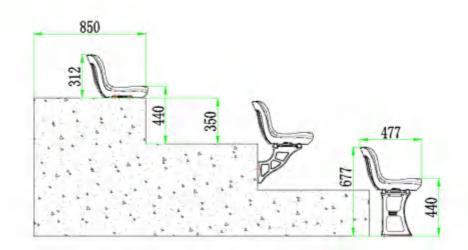

# Eco-M

Size: W417mm\*D477mm\*H312mm

Material: HDPE

Production Tech: Blow molding

Application: Stadium Seating, Metal

Structure Bleacher

Features: Anti-aging, Anti-UV, Fire-