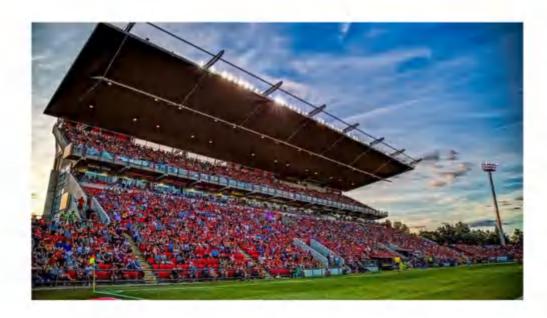

#### H-Beam Metal Structure Bleachers

H-beam structure bleacher is one of the best ways to replace traditional concrete stand. It is permanent and stable. All of our seat models can be applied to this system. Hot-dipped steel guarantees that the whole system won't get rusted though long exposure to wind and sun. Each part is bolted and recyclable.

These structures offer the most flexible design. The design could be adapted to accommodate site and terrain configurations. Columns are typically placed apart to accommodate parking, restrooms and other storage facilities under the struture. H-beam structures are fabricated from wide flange steel. Hot-dipped galvanization is needed after fabrication.