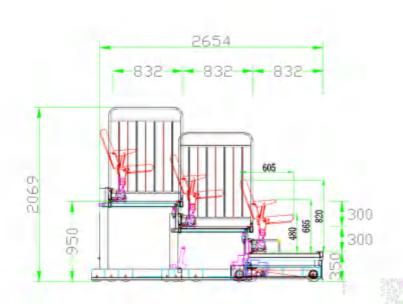

### Retractable Bleachers System (Telescopic Bleachers)

Flyon retractable bleacher system can be opened and closed freely. It is an extremely safe, steady, adaptable and efficiently seating system, which allowing you to make great use of your facilities. The system can meet different requirements for different usages like Gym, School, Event Centers, Auditoriums, Multi-purpose venues etc.

#### Manual & Remote Control

Retractable platforms can be opened and closed with manual operation

or remote control.

Remote control: the rate of the open and close is 0.126m/s.

#### 3 types mount solution

According to the different types and requirements of the venue, types of stands can be selected to maximize the use of the space and meet the multi-functional use requirements of the venue.