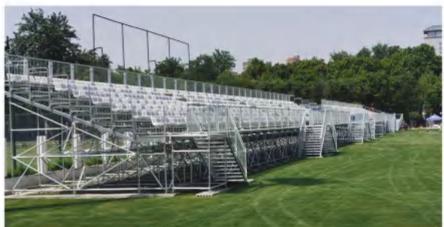

#### **Scaffolding system Structure Bleachers**

The system is used for temporary matches or other activities to serve as spectators, which is variable and can be connected by different banks. The hot galvanized framework is combined with anodized aluminium seat plank and mill-finished foot planks, which can be daily used, both indoors and outdoors, with little or no maintenance for years to come.

The medium and small size structures are widely used in high schools, universities, football court, etc. Quality light steel and innovative designs are applied. The simplified design and safe structure with durability are approved by the market.