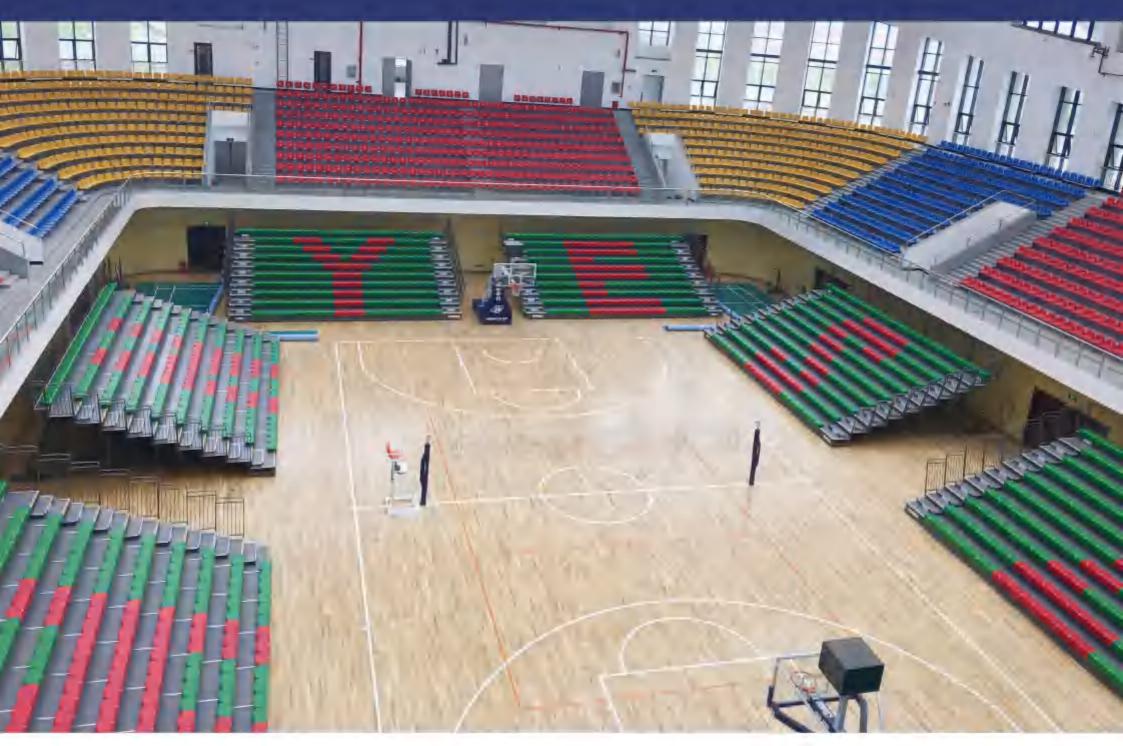

# **Spectator Seating**

# **Exhibition**

### **Custom Logo and design**

We can customize the logo for your personalized scheme. Besides, variety of seat color choices can make the stand looks more dynamic.