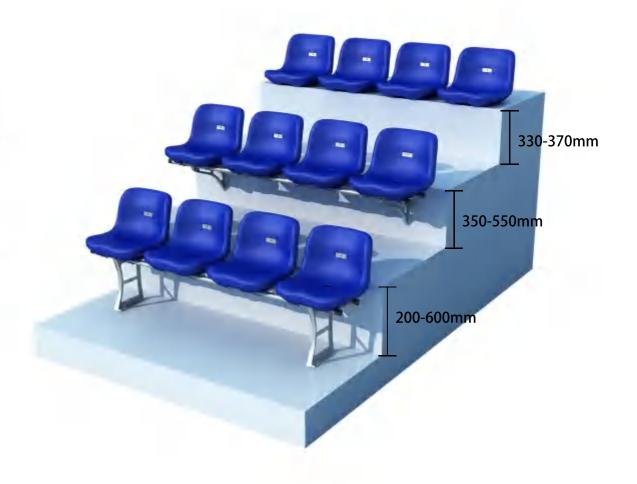

### IKA

Size: W435mm \* D480mm \* H330mm

Material: PP

**Production Tech: Injection** 

Application: Stadium Seating, Metal

Structural Bleacher

Installation Method: flat Installation-

Vertical Installation / Wall Installation

## MAX

Size:W432mm \* D550mm \* H760mm

Material: HDPE

**Production Tech: Blow molding** 

Application: Stadium Seating, Tele-

scopic Bleachers, Metal Structural

Bleacher

Installation Method: Vertical Installa-

tion / Wall Installation

Features: Anti-aging, Anti-UV, Fire-