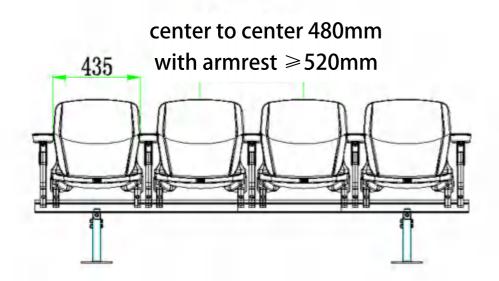

### IKA

Size: W435mm \* D480mm \* H330mm

Material: PP

**Production Tech: Injection** 

Application: Stadium Seating, Metal

Structural Bleacher

Installation Method: flat Installation-

Vertical Installation / Wall Installation