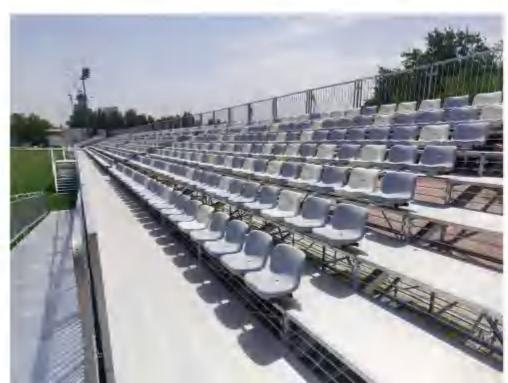

#### **Scaffolding system Structure Bleachers**

The system is used for temporary matches or other activities to serve as spectators, which is variable and can be connected by different banks. The hot galvanized framework is combined with anodized aluminium seat plank and mill-finished foot planks, which can be daily used, both indoors and outdoors, with little or no maintenance for years to come.

The medium and small size structures are widely used in high schools, universities, football court, etc. Quality light steel and innovative designs are applied. The simplified design and safe structure with durability are approved by the market.