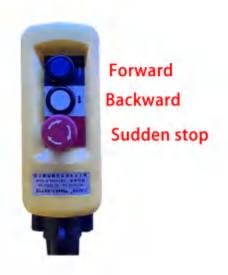

#### Manual & Remote Control

Retractable platforms can be opened and closed with manual operation

or remote control.

Remote control: the rate of the open and close is 0.126m/s.