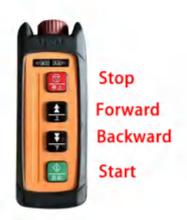

#### Manual & Remote Control

Retractable platforms can be opened and closed with manual operation

or remote control.

Remote control: the rate of the open and close is 0.126m/s.