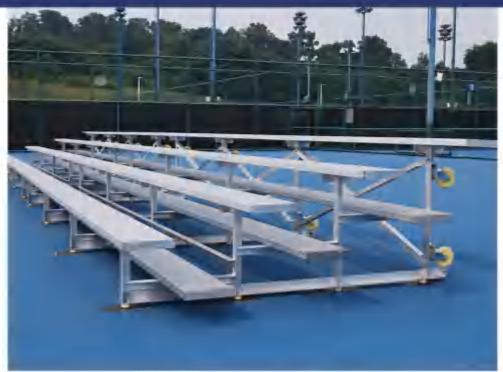

#### Aluminum portable Bleachers

The portable bleacher is made of aluminum. It is welded with customized aluminum alloy profiles. It consists of three parts, which are aluminum structure, deck and seat. These advantages are modular assembly (connect each unit easily), easy to operate and moved and combined according to the clients needs. It is suitable for small and medium-sized gymnasiums, schools, multi-function halls, indoor and outdoor competition venues and outdoor leisure clubs.

The small portable aluminum bleacher is the best choice of increasing seat temporarily. With wheel system, it's easy to move and stock.

### 3/4 /5rows aluminum bleachers

| Product: | 3 rows single pedal |
|----------|---------------------|
| Length:  | 2050mm/4068mm       |
| Width:   | 1620mm              |
| Height:  | 656mm               |
| Seat:    | 15PCS/27PCS         |