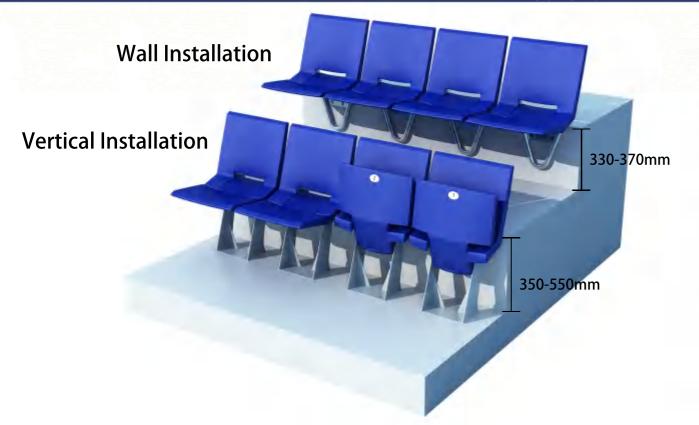

### IKA

Size: W435mm \* D480mm \* H330mm

Material: PP

**Production Tech: Injection** 

Application: Stadium Seating, Metal

Structural Bleacher

Installation Method: flat Installation-

Vertical Installation / Wall Installation

## MAX

Size:W432mm \* D550mm \* H760mm

Material: HDPE

**Production Tech: Blow molding** 

Application: Stadium Seating, Tele-

scopic Bleachers, Metal Structural

Bleacher

Installation Method: Vertical Installa-

tion / Wall Installation

Features: Anti-aging, Anti-UV, Fire-