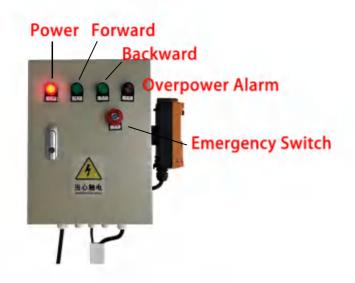

#### Manual & Remote Control

Retractable platforms can be opened and closed with manual operation

or remote control.

Remote control: the rate of the open and close is 0.126m/s.

#### Electronic Option: 380V 60HZ / 110V 50HZ