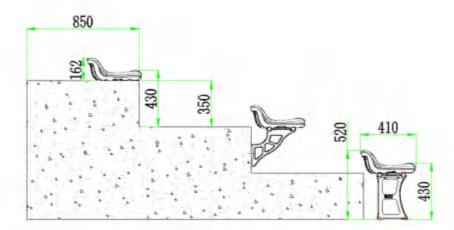

## Eco-L

Size: W415mm\*D410mm\*H162mm

Material: HDPE

**Production Tech: Blow molding** 

Application: Stadium Seating, Tele-

scopic Bleachers, Metal Structure

Bleacher

Features: Anti-aging, Anti-UV, Fire-

# Eco-M

Size: W417mm\*D477mm\*H312mm

Material: HDPE

Production Tech: Blow molding

Application: Stadium Seating, Metal

Structure Bleacher

Features: Anti-aging, Anti-UV, Fire-

# ECO-H

Size: W430mm \* D417mm \* H347mm

Material: HDPE

**Production Tech: Blow molding** 

Application: Stadium Seating, Metal

Structural Bleacher

Features: Anti-aging, Anti-UV, Fire-