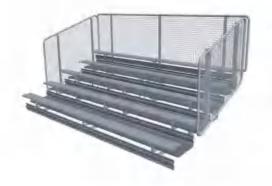

#### Wheelchair Area and Aisle Rail

Wheelchair area is for the disabled. The location should be convenient for the disabled.

The aisle rail is to protect people's safety and complete the bleacher function.

#### Aluminum portable Bleachers

The portable bleacher is made of aluminum. It is welded with customized aluminum alloy profiles. It consists of three parts, which are aluminum structure, deck and seat. These advantages are modular assembly (connect each unit easily), easy to operate and moved and combined according to the clients needs. It is suitable for small and medium-sized gymnasiums, schools, multi-function halls, indoor and outdoor competition venues and outdoor leisure clubs.