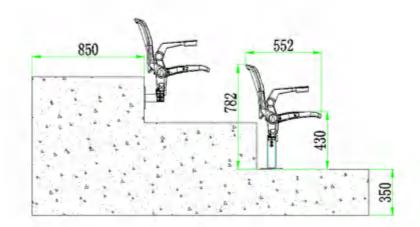

# Shell

Size:W435mm \* D552mm \* H782mm

Material: PP

Production Tech: Air Injection

Application: Stadium Seating, Tele-

scopic Bleachers, Metal Structural

**Bleachers** 

Features: Anti-aging, Anti-UV, Fire-