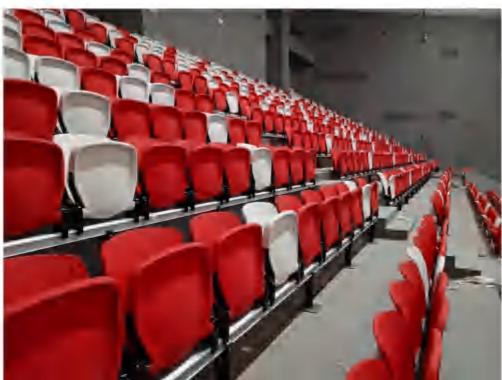

implified design and safe structure with durability are approved by the market.

#### H-Beam Metal Structure Bleachers

H-beam structure bleacher is one of the best ways to replace traditional concrete stand. It is permanent and stable. All of our seat models can be applied to this system. Hot-dipped steel guarantees that the whole system won't get rusted though long exposure to wind and sun. Each part is bolted and recyclable.

These structures offer the most flexible design. The design could be adapted to accommodate site and terrain configurations. Columns are typically placed apart to accommodate parking, restrooms and other storage facilities under the struture. H-beam structures are fabricated from wide flange steel. Hot-dipped galvanization is needed after fabrication.