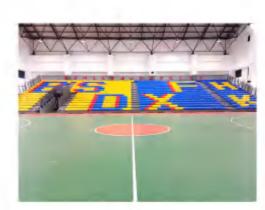

### Retractable Bleachers System (Telescopic Bleachers)

Flyon retractable bleacher system can be opened and closed freely. It is an extremely safe, steady, adaptable and efficiently seating system, which allowing you to make great use of your facilities. The system can meet different requirements for different usages like Gym, School, Event Centers, Auditoriums, Multi-purpose venues etc.

### **Custom Logo and design**

We can customize the logo for your personalized scheme. Besides, variety of seat color choices can make the stand looks more dynamic.