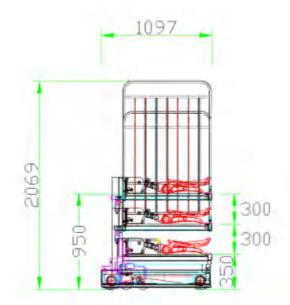

### Retractable Bleachers System (Telescopic Bleachers)

Flyon retractable bleacher system can be opened and closed freely. It is an extremely safe, steady, adaptable and efficiently seating system, which allowing you to make great use of your facilities. The system can meet different requirements for different usages like Gym, School, Event Centers, Auditoriums, Multi-purpose venues etc.

#### Manual & Remote Control

Retractable platforms can be opened and closed with manual operation

or remote control.

Remote control: the rate of the open and close is 0.126m/s.

#### 3 types mount solution

According to the different types and requirements of the venue, types of stands can be selected to maximize the use of the space and meet the multi-functional use requirements of the venue.