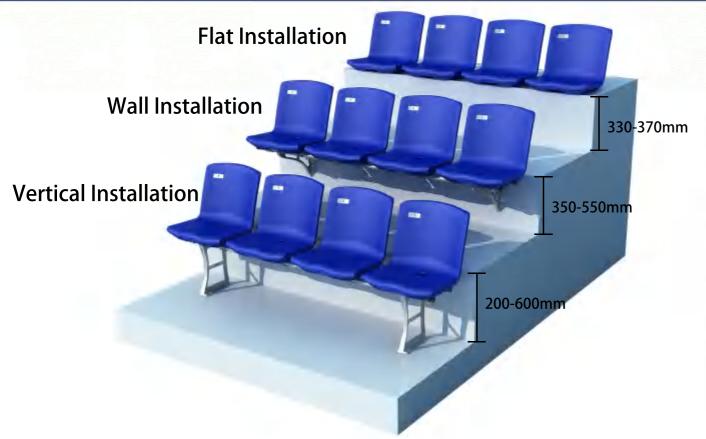

### IKA

Size: W435mm \* D480mm \* H330mm

Material: PP

**Production Tech: Injection** 

Application: Stadium Seating, Metal

Structural Bleacher

Installation Method: flat Installation-

Vertical Installation / Wall Installation

## MAX

Size:W432mm \* D550mm \* H760mm

Material: HDPE

**Production Tech: Blow molding** 

Application: Stadium Seating, Tele-

scopic Bleachers, Metal Structural

Bleacher

Installation Method: Vertical Installa-

tion / Wall Installation

Features: Anti-aging, Anti-UV, Fire-