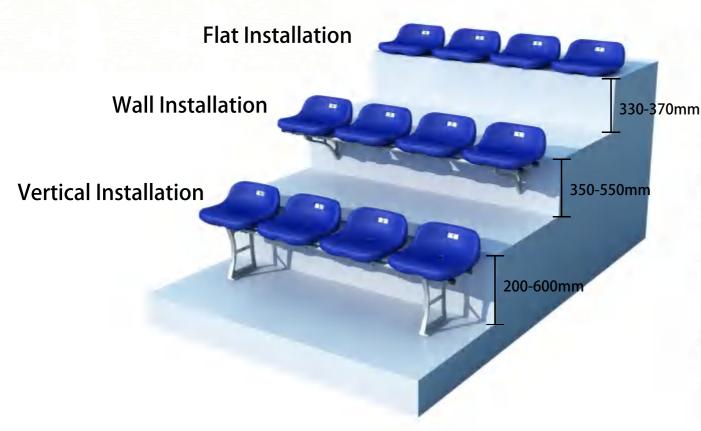

### IKA

Size: W435mm \* D480mm \* H330mm

Material: PP

**Production Tech: Injection** 

Application: Stadium Seating, Metal

Structural Bleacher

Installation Method: flat Installation-

Vertical Installation / Wall Installation

## MAX

Size:W432mm \* D550mm \* H760mm

Material: HDPE

**Production Tech: Blow molding** 

Application: Stadium Seating, Tele-

scopic Bleachers, Metal Structural

Bleacher

Installation Method: Vertical Installa-

tion / Wall Installation

Features: Anti-aging, Anti-UV, Fire-