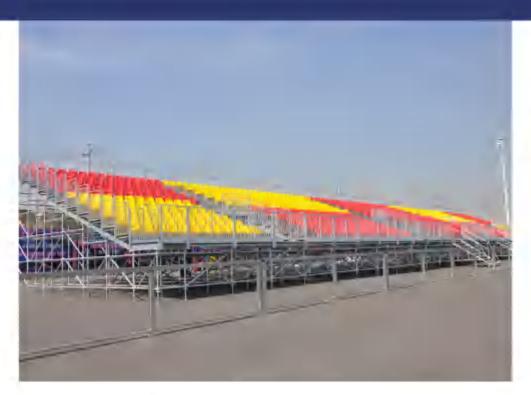

### Retractable Bleachers System (Telescopic Bleachers)

Flyon retractable bleacher system can be opened and closed freely. It is an extremely safe, steady, adaptable and efficiently seating system, which allowing you to make great use of your facilities. The system can meet different requirements for different usages like Gym, School, Event Centers, Auditoriums, Multi-purpose venues etc.

### **Custom Logo and design**

We can customize the logo for your personalized scheme. Besides, variety of seat color choices can make the stand looks more dynamic.