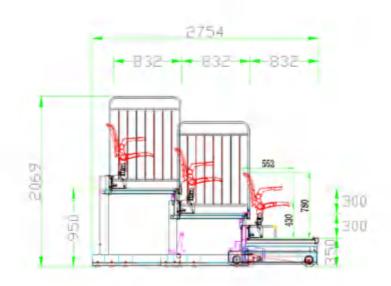

### Retractable Bleachers System (Telescopic Bleachers)

Flyon retractable bleacher system can be opened and closed freely. It is an extremely safe, steady, adaptable and efficiently seating system, which allowing you to make great use of your facilities. The system can meet different requirements for different usages like Gym, School, Event Centers, Auditoriums, Multi-purpose venues etc.

#### Manual & Remote Control

Retractable platforms can be opened and closed with manual operation

or remote control.

Remote control: the rate of the open and close is 0.126m/s.