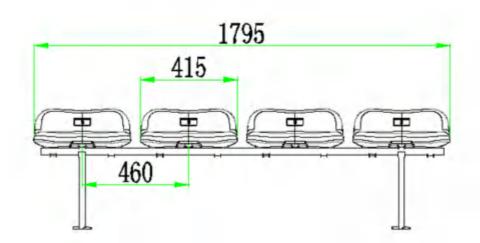

### IKA

Size: W435mm \* D480mm \* H330mm

Material: PP

**Production Tech: Injection** 

Application: Stadium Seating, Metal

Structural Bleacher

Installation Method: flat Installation-

Vertical Installation / Wall Installation