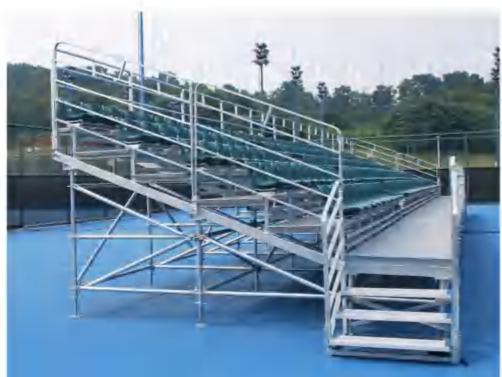

#### Aluminum portable Bleachers

The portable bleacher is made of aluminum. It is welded with customized aluminum alloy profiles. It consists of three parts, which are aluminum structure, deck and seat. These advantages are modular assembly (connect each unit easily), easy to operate and moved and combined according to the clients needs. It is suitable for small and medium-sized gymnasiums, schools, multi-function halls, indoor and outdoor competition venues and outdoor leisure clubs.

The small portable aluminum bleacher is the best choice of increasing seat temporarily. With wheel system, it's easy to move and stock.

### 3/4 /5rows aluminum bleachers

| Product: | 3 rows single pedal |
|----------|---------------------|
| Length:  | 2050mm/4068mm       |
| Width:   | 1620mm              |
| Height:  | 656mm               |
| Seat:    | 15PCS/27PCS         |