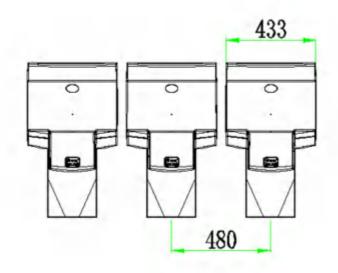

### IKA

Size: W435mm \* D480mm \* H330mm

Material: PP

**Production Tech: Injection** 

Application: Stadium Seating, Metal

Structural Bleacher

Installation Method: flat Installation-

Vertical Installation / Wall Installation