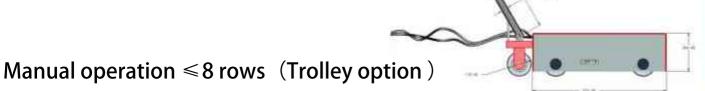

#### Manual & Remote Control

Retractable platforms can be opened and closed with manual operation

or remote control.

Remote control: the rate of the open and close is 0.126m/s.

### Portable Units

According to the actual situation of the venue, the portable stand can be moved and storage in different positions to free up space.