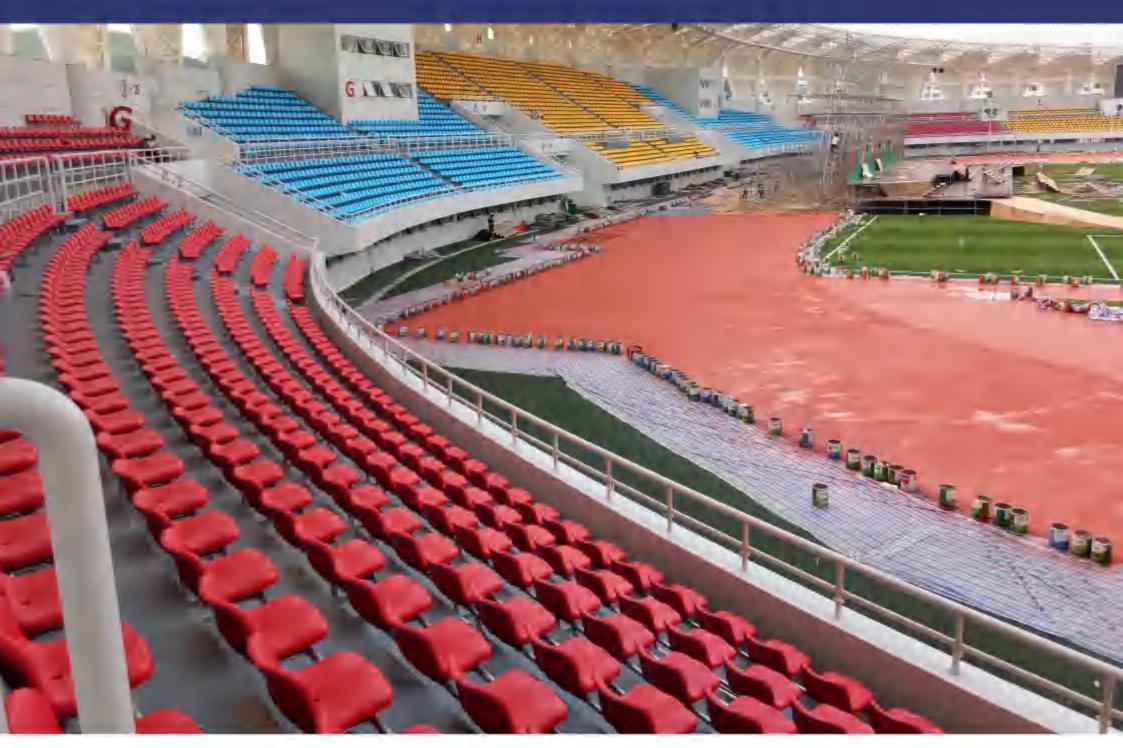

d. The simplified design and safe structure with durability are approved by the market.

#### H-Beam Metal Structure Bleachers

H-beam structure bleacher is one of the best ways to replace traditional concrete stand. It is permanent and stable. All of our seat models can be applied to this system. Hot-dipped steel guarantees that the whole system won't get rusted though long exposure to wind and sun. Each part is bolted and recyclable.

These structures offer the most flexible design. The design could be adapted to accommodate site and terrain configurations. Columns are typically placed apart to accommodate parking, restrooms and other storage facilities under the struture. H-beam structures are fabricated from wide flange steel. Hot-dipped galvanization is needed after fabrication.