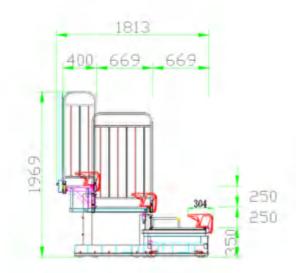

### 3/4 /5rows aluminum bleachers

| Product: | 3 rows single pedal |
|----------|---------------------|
| Length:  | 2050mm/4068mm       |
| Width:   | 1620mm              |
| Height:  | 656mm               |
| Seat:    | 15PCS/27PCS         |