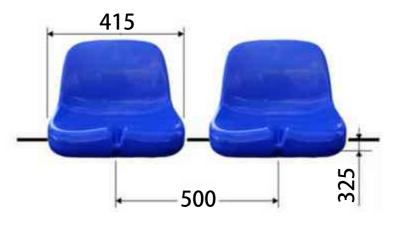

## Eco-L

Size: W415mm\*D410mm\*H162mm

Material: HDPE

**Production Tech: Blow molding** 

Application: Stadium Seating, Tele-

scopic Bleachers, Metal Structure

Bleacher

Features: Anti-aging, Anti-UV, Fire-