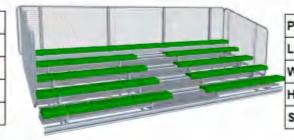

#### Wheelchair Area and Aisle Rail

Wheelchair area is for the disabled. The location should be convenient for the disabled.

The aisle rail is to protect people's safety and complete the bleacher function.

#### Aluminum portable Bleachers

The portable bleacher is made of aluminum. It is welded with customized aluminum alloy profiles. It consists of three parts, which are aluminum structure, deck and seat. These advantages are modular assembly (connect each unit easily), easy to operate and moved and combined according to the clients needs. It is suitable for small and medium-sized gymnasiums, schools, multi-function halls, indoor and outdoor competition venues and outdoor leisure clubs.