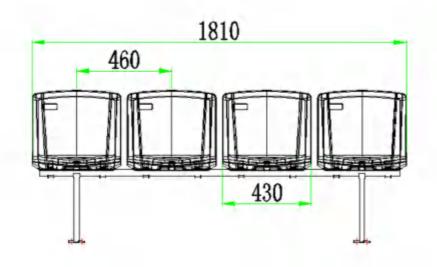

# ECO-H

Size: W430mm \* D417mm \* H347mm

Material: HDPE

**Production Tech: Blow molding** 

Application: Stadium Seating, Metal

Structural Bleacher

Features: Anti-aging, Anti-UV, Fire-