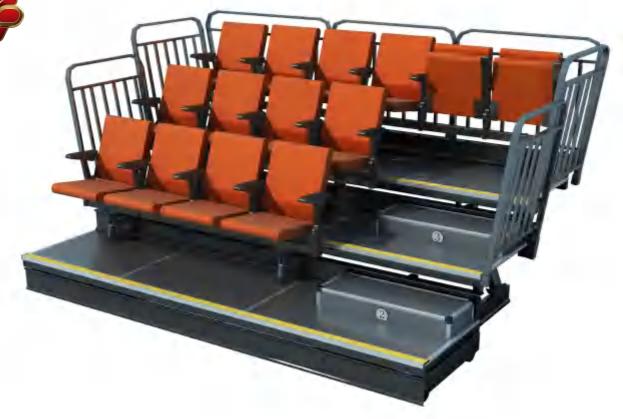

### Retractable Bleachers System (Telescopic Bleachers)

Flyon retractable bleacher system can be opened and closed freely. It is an extremely safe, steady, adaptable and efficiently seating system, which allowing you to make great use of your facilities. The system can meet different requirements for different usages like Gym, School, Event Centers, Auditoriums, Multi-purpose venues etc.

#### Wheelchair Area and Aisle Rail

Wheelchair area is for the disabled. The location should be convenient for the disabled.

The aisle rail is to protect people's safety and complete the bleacher function.