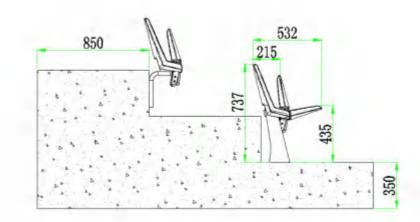

## Ace

Size:W430mm \* D600mm \* H835mm

Material: HDPE

**Production Tech: Blow molding** 

Application: Stadium Seating, Metal

Structural Bleacher

Features: Anti-aging, Anti-UV, Fire-

Size:W433mm \* D532mm \* H737mm

Material: HDPE

**Production Tech: Blow molding** 

Application: Stadium Seating, Metal

Structural Bleacher

Features: Anti-aging, Anti-UV, Fire-