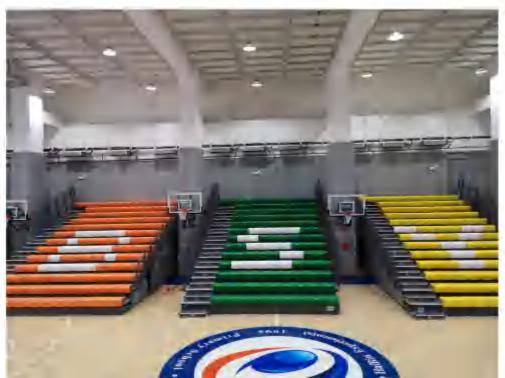

# **Exhibition**

### Retractable Bleachers System (Telescopic Bleachers)

Flyon retractable bleacher system can be opened and closed freely. It is an extremely safe, steady, adaptable and efficiently seating system, which allowing you to make great use of your facilities. The system can meet different requirements for different usages like Gym, School, Event Centers, Auditoriums, Multi-purpose venues etc.