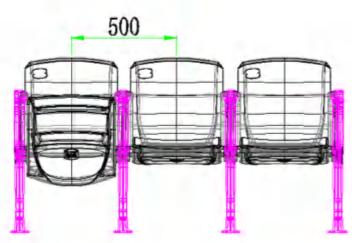

### IKA

Size: W435mm \* D480mm \* H330mm

Material: PP

**Production Tech: Injection** 

Application: Stadium Seating, Metal

Structural Bleacher

Installation Method: flat Installation-

Vertical Installation / Wall Installation