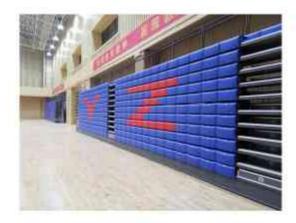

### Retractable Bleachers System (Telescopic Bleachers)

Flyon retractable bleacher system can be opened and closed freely. It is an extremely safe, steady, adaptable and efficiently seating system, which allowing you to make great use of your facilities. The system can meet different requirements for different usages like Gym, School, Event Centers, Auditoriums, Multi-purpose venues etc.

### **Custom Logo and design**

We can customize the logo for your personalized scheme. Besides, variety of seat color choices can make the stand looks more dynamic.