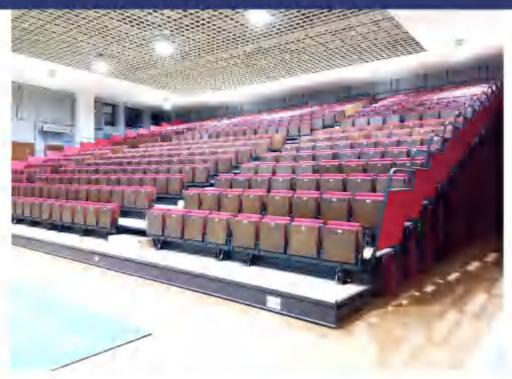

### Retractable Bleachers System (Telescopic Bleachers)

Flyon retractable bleacher system can be opened and closed freely. It is an extremely safe, steady, adaptable and efficiently seating system, which allowing you to make great use of your facilities. The system can meet different requirements for different usages like Gym, School, Event Centers, Auditoriums, Multi-purpose venues etc.

### **Retractable Bleachers**