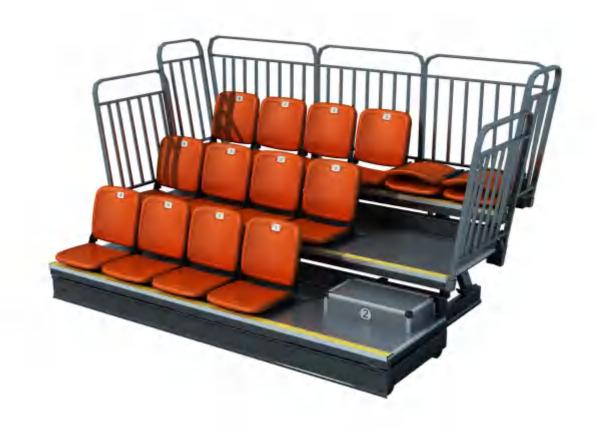

### Retractable Bleachers System (Telescopic Bleachers)

Flyon retractable bleacher system can be opened and closed freely. It is an extremely safe, steady, adaptable and efficiently seating system, which allowing you to make great use of your facilities. The system can meet different requirements for different usages like Gym, School, Event Centers, Auditoriums, Multi-purpose venues etc.

#### Manual & Remote Control

Retractable platforms can be opened and closed with manual operation

or remote control.

Remote control: the rate of the open and close is 0.126m/s.

#### 3 types mount solution

According to the different types and requirements of the venue, types of stands can be selected to maximize the use of the space and meet the multi-functional use requirements of the venue.