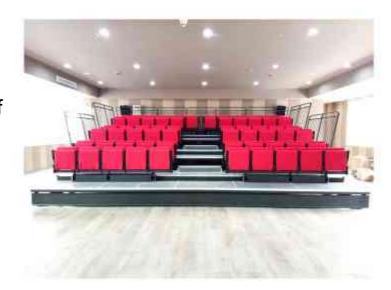

### Retractable Bleachers System (Telescopic Bleachers)

Flyon retractable bleacher system can be opened and closed freely. It is an extremely safe, steady, adaptable and efficiently seating system, which allowing you to make great use of your facilities. The system can meet different requirements for different usages like Gym, School, Event Centers, Auditoriums, Multi-purpose venues etc.

### **Retractable Bleachers**