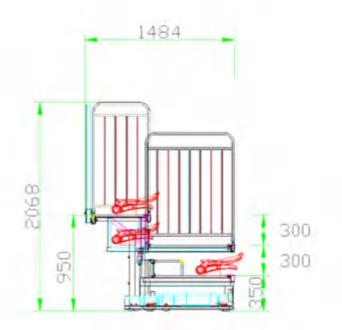

### Retractable Bleachers System (Telescopic Bleachers)

Flyon retractable bleacher system can be opened and closed freely. It is an extremely safe, steady, adaptable and efficiently seating system, which allowing you to make great use of your facilities. The system can meet different requirements for different usages like Gym, School, Event Centers, Auditoriums, Multi-purpose venues etc.

#### Manual & Remote Control

Retractable platforms can be opened and closed with manual operation

or remote control.

Remote control: the rate of the open and close is 0.126m/s.