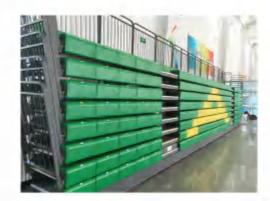

### Retractable Bleachers System (Telescopic Bleachers)

Flyon retractable bleacher system can be opened and closed freely. It is an extremely safe, steady, adaptable and efficiently seating system, which allowing you to make great use of your facilities. The system can meet different requirements for different usages like Gym, School, Event Centers, Auditoriums, Multi-purpose venues etc.

### Portable Units

According to the actual situation of the venue, the portable stand can be moved and storage in different positions to free up space.