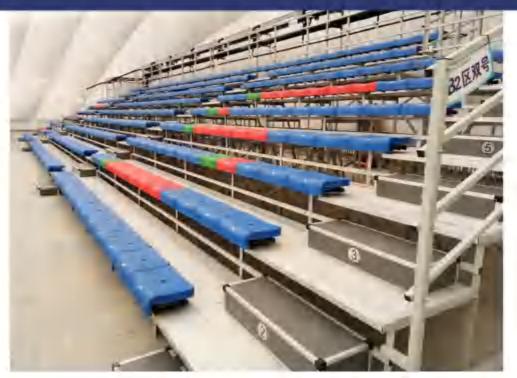

### Retractable Bleachers System (Telescopic Bleachers)

Flyon retractable bleacher system can be opened and closed freely. It is an extremely safe, steady, adaptable and efficiently seating system, which allowing you to make great use of your facilities. The system can meet different requirements for different usages like Gym, School, Event Centers, Auditoriums, Multi-purpose venues etc.

### **Custom Logo and design**

We can customize the logo for your personalized scheme. Besides, variety of seat color choices can make the stand looks more dynamic.