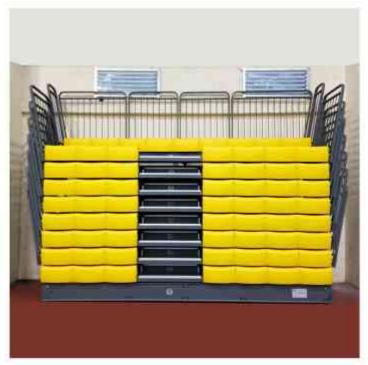

### Retractable Bleachers System (Telescopic Bleachers)

Flyon retractable bleacher system can be opened and closed freely. It is an extremely safe, steady, adaptable and efficiently seating system, which allowing you to make great use of your facilities. The system can meet different requirements for different usages like Gym, School, Event Centers, Auditoriums, Multi-purpose venues etc.

#### Wall Attached

The stands are fixed against the wall. After these stands are completely folded, the whole group of stands is placed on the wall to free up space.