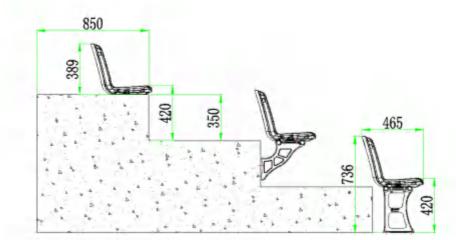

## Ace

Size:W430mm \* D600mm \* H835mm

Material: HDPE

**Production Tech: Blow molding** 

Application: Stadium Seating, Metal

Structural Bleacher

Features: Anti-aging, Anti-UV, Fire-

Size:W433mm \* D532mm \* H737mm

Material: HDPE

**Production Tech: Blow molding** 

Application: Stadium Seating, Metal

Structural Bleacher

Features: Anti-aging, Anti-UV, Fire-