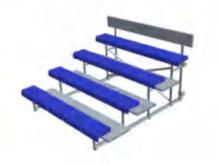

#### Aluminum portable Bleachers

The portable bleacher is made of aluminum. It is welded with customized aluminum alloy profiles. It consists of three parts, which are aluminum structure, deck and seat. These advantages are modular assembly (connect each unit easily), easy to operate and moved and combined according to the clients needs. It is suitable for small and medium-sized gymnasiums, schools, multi-function halls, indoor and outdoor competition venues and outdoor leisure clubs.

The small portable aluminum bleacher is the best choice of increasing seat temporarily. With wheel system, it's easy to move and stock.

### 3/4 /5rows aluminum bleachers

| Product: | 3 rows single pedal |
|----------|---------------------|
| Length:  | 2050mm/4068mm       |
| Width:   | 1620mm              |
| Height:  | 656mm               |
| Seat:    | 15PCS/27PCS         |