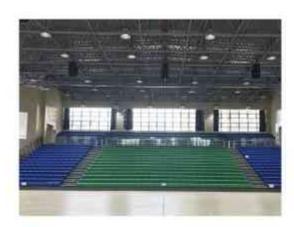

### Retractable Bleachers System (Telescopic Bleachers)

Flyon retractable bleacher system can be opened and closed freely. It is an extremely safe, steady, adaptable and efficiently seating system, which allowing you to make great use of your facilities. The system can meet different requirements for different usages like Gym, School, Event Centers, Auditoriums, Multi-purpose venues etc.