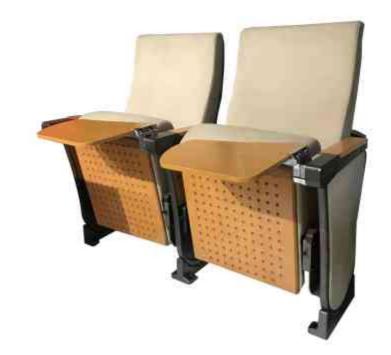

#### **VIP Seat**

Soft Cushion: High density foam upholstered with durable fabric

Seat Back: Fully upholstered outer back and seat pan

Frame: Heavy duty iron frame in powder coated finish

Tip-Up Seat: Specially designed synchronized seat and back folding mech-

anism

Feet: Well coated metal floor mounting type base

Soft Cushion: High density foam upholstered with durable fabric

Seat: High quality polypropylene outer seat pan

Back: Well finished plywood outer back pan

Frame: Heavy duty iron frame in powder coated finish

Armrest: Quality lacquered nature solid wood

Tip-Up Seat: Durable dual spring driven flip up mechanism

Feet: Floor mounting type with 2 bolting holes

Seat Cushion Inner Frame: Super strong iron inner seat frame with S shape spring

Soft Cushion: High density foam upholstered with durable fabric

Seat|Back: Well finished plywood outer back and seat pan

Frame: Powder coated die-casting aluminium leg and frame

Armrest: Quality lacquered nature solid wood

Tip-Up Seat: Durable spring + damping flip up mechanism

Writing Table: Laminated wood wirting pad with alu. folding mechanism

Feet: Casting alu. Floor mounting base, Optional installing angle degrees

Soft Cushion: High density foam upholstered with durable fabric

Seat|Back: Well finished plywood outer back and seat pan

Frame: Heavy duty iron frame in powder coated finish

Armrest: Quality lacquered nature solid wood

Tip-Up Seat: Maintenance free counter weight mechanism

Feet: Floor mounting type with 2 bolting holes