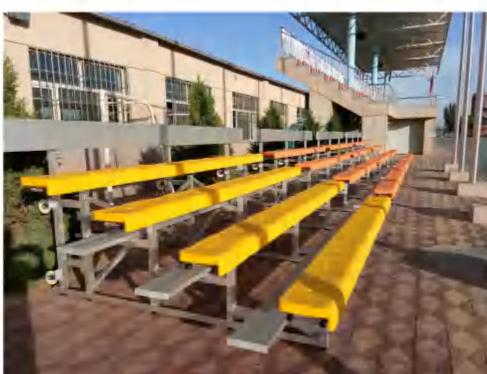

### **Metal Structure Bleachers**

#### Aluminum portable Bleachers

The portable bleacher is made of aluminum. It is welded with customized aluminum alloy profiles. It consists of three parts, which are aluminum structure, deck and seat. These advantages are modular assembly (connect each unit easily), easy to operate and moved and combined according to the clients needs. It is suitable for small and medium-sized gymnasiums, schools, multi-function halls, indoor and outdoor competition venues and outdoor leisure clubs.

The small portable aluminum bleacher is the best choice of increasing seat temporarily. With wheel system, it's easy to move and stock.