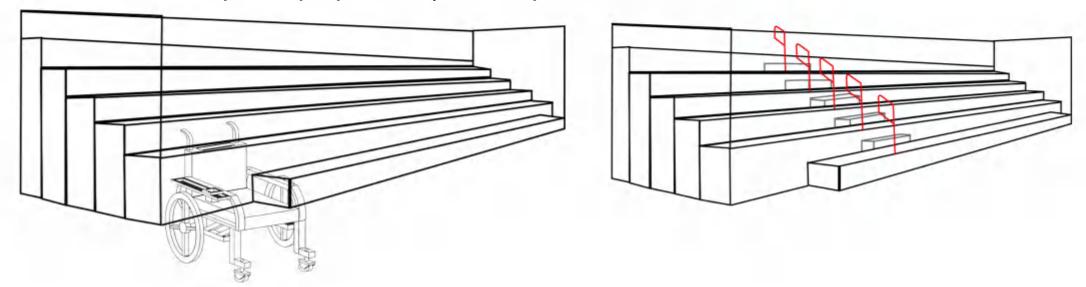

#### Wheelchair Area and Aisle Rail

Wheelchair area is for the disabled. The location should be convenient for the disabled.

The aisle rail is to protect people's safety and complete the bleacher function.