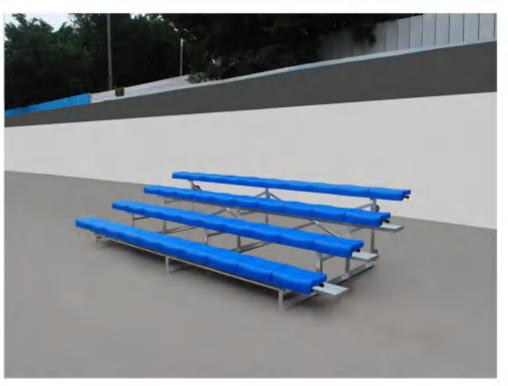

#### Aluminum portable Bleachers

The portable bleacher is made of aluminum. It is welded with customized aluminum alloy profiles. It consists of three parts, which are aluminum structure, deck and seat. These advantages are modular assembly (connect each unit easily), easy to operate and moved and combined according to the clients needs. It is suitable for small and medium-sized gymnasiums, schools, multi-function halls, indoor and outdoor competition venues and outdoor leisure clubs.

The small portable aluminum bleacher is the best choice of increasing seat temporarily. With wheel system, it's easy to move and stock.