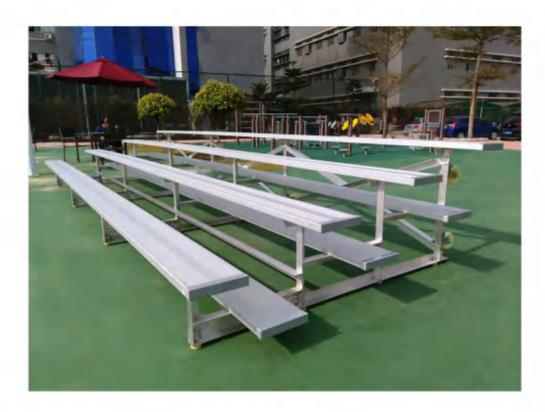

#### Aluminum portable Bleachers

The portable bleacher is made of aluminum. It is welded with customized aluminum alloy profiles. It consists of three parts, which are aluminum structure, deck and seat. These advantages are modular assembly (connect each unit easily), easy to operate and moved and combined according to the clients needs. It is suitable for small and medium-sized gymnasiums, schools, multi-function halls, indoor and outdoor competition venues and outdoor leisure clubs.

The small portable aluminum bleacher is the best choice of increasing seat temporarily. With wheel system, it's easy to move and stock.

### 3/4 /5rows aluminum bleachers

| Product: | 3 rows single pedal |
|----------|---------------------|
| Length:  | 2050mm/4068mm       |
| Width:   | 1620mm              |
| Height:  | 656mm               |
| Seat:    | 15PCS/27PCS         |