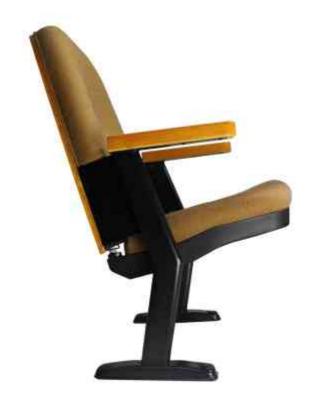

#### **VIP Seat**

Soft Cushion: High density foam upholstered with durable fabric

Seat Back: Fully upholstered outer back and seat pan

Frame: Heavy duty iron frame in powder coated finish

Tip-Up Seat: Specially designed synchronized seat and back folding mech-

anism

Feet: Well coated metal floor mounting type base

Soft Cushion: High density foam upholstered with durable fabric

Seat: High quality polypropylene outer seat pan

Back: Well finished plywood outer back pan

Frame: Heavy duty iron frame in powder coated finish

Armrest: Quality lacquered nature solid wood

Tip-Up Seat: Durable dual spring driven flip up mechanism

Feet: Floor mounting type with 2 bolting holes

Seat Cushion Inner Frame: Super strong iron inner seat frame with S shape spring

Soft Cushion: High density foam upholstered with durable fabric

Seat|Back: Well finished plywood outer back and seat pan

Frame: Powder coated die-casting aluminium leg and frame

Armrest: Quality lacquered nature solid wood

Tip-Up Seat: Durable spring + damping flip up mechanism

Writing Table: Laminated wood wirting pad with alu. folding mechanism

Feet: Casting alu. Floor mounting base, Optional installing angle degrees

Soft Cushion: High density foam upholstered with durable fabric

Seat|Back: Well finished plywood outer back and seat pan

Frame: Heavy duty iron frame in powder coated finish

Armrest: Quality lacquered nature solid wood

Tip-Up Seat: Maintenance free counter weight mechanism

Feet: Floor mounting type with 2 bolting holes