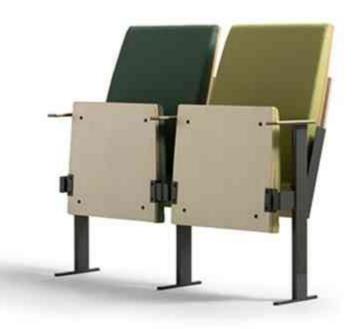

### **Retractable Bleachers**

# **NOVA**

Size: 455\*304\*235mm

Material: HDPE

**Production Tech: Blow Molding** 

**Installation: Front Mounted** 

Application: Scholls, Sport center,

Gymnasium.

# Mate

Size: 460mm\*542mm\*512mm

Material: HDPE

**Production Tech: Blow Molding** 

Installation: Front Mouned/Rear-fold-

ing

Application: Scholls, Sport center,

Gymnasium.