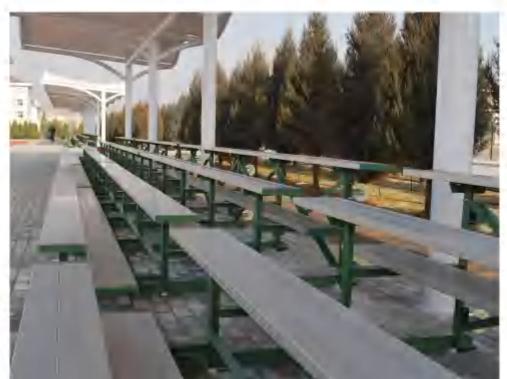

#### **Metal Structure Bleachers**

#### **Scaffolding system Structure Bleachers**

The system is used for temporary matches or other activities to serve as spectators, which is variable and can be connected by different banks. The hot galvanized framework is combined with anodized aluminium seat plank and mill-finished foot planks, which can be daily used, both indoors and outdoors, with little or no maintenance for years to come.

The medium and small size structures are widely used in high schools, universities, football court, etc. Quality light steel and innovative designs are applied. The simplified design and safe structure with durability are approved by the market.