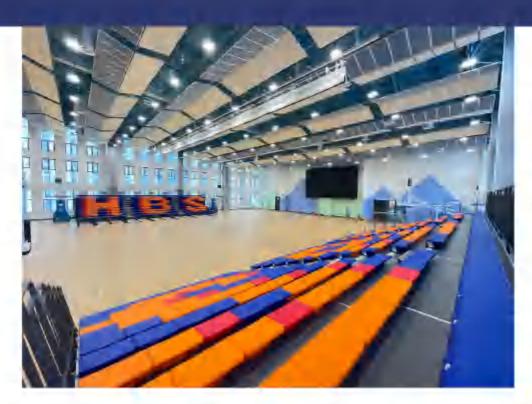

### Retractable Bleachers System (Telescopic Bleachers)

Flyon retractable bleacher system can be opened and closed freely. It is an extremely safe, steady, adaptable and efficiently seating system, which allowing you to make great use of your facilities. The system can meet different requirements for different usages like Gym, School, Event Centers, Auditoriums, Multi-purpose venues etc.

### Portable Units

According to the actual situation of the venue, the portable stand can be moved and storage in different positions to free up space.