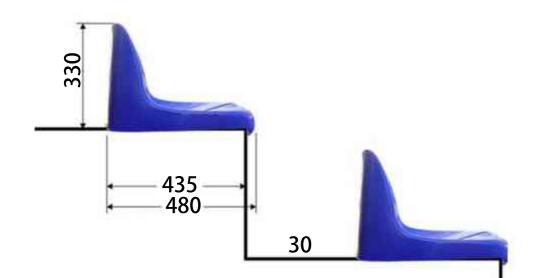

### IKA

Size: W435mm \* D480mm \* H330mm

Material: PP

**Production Tech: Injection** 

Application: Stadium Seating, Metal

Structural Bleacher

Installation Method: flat Installation-

Vertical Installation / Wall Installation