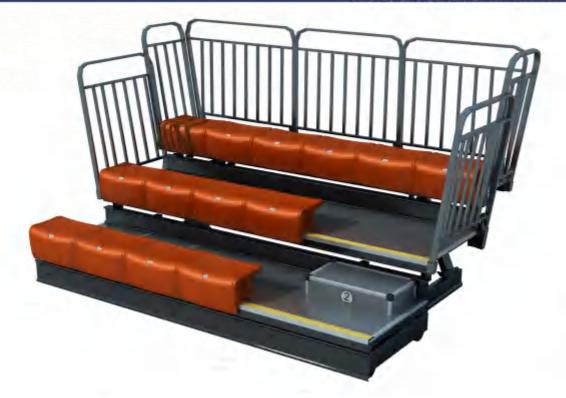

### **Retractable Bleachers**

# Shell

Size: 480mm\*552mm\*780mm

Material:PP

**Production Tech: Air Injection** 

Installation: Rear-folding

Application: Concert hall, Studio

Meeting room, Venue, Auditorium,

Multi-function hall.

# Honor

Size: 510\*620\*650mm

Installation: Rear-folding

Application: Cinema, Meeting room,

Venue, Auditorium, Concert hall.

Deck Optional: laminate with PVC/car-

pet