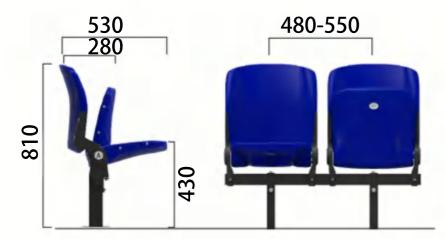

# Shell

Size:W435mm \* D552mm \* H782mm

Material: PP

Production Tech: Air Injection

Application: Stadium Seating, Tele-

scopic Bleachers, Metal Structural

**Bleachers** 

Features: Anti-aging, Anti-UV, Fire-

# Shell

Size: 480mm\*552mm\*780mm

Material:PP

**Production Tech: Air Injection** 

Installation: Rear-folding

Application: Concert hall, Studio

Meeting room, Venue, Auditorium,

Multi-function hall.