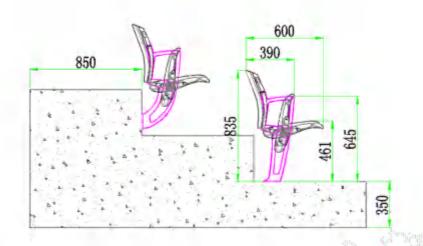

## Ace

Size:W430mm \* D600mm \* H835mm

Material: HDPE

**Production Tech: Blow molding** 

Application: Stadium Seating, Metal

Structural Bleacher

Features: Anti-aging, Anti-UV, Fire-

Size:W433mm \* D532mm \* H737mm

Material: HDPE

**Production Tech: Blow molding** 

Application: Stadium Seating, Metal

Structural Bleacher

Features: Anti-aging, Anti-UV, Fire-