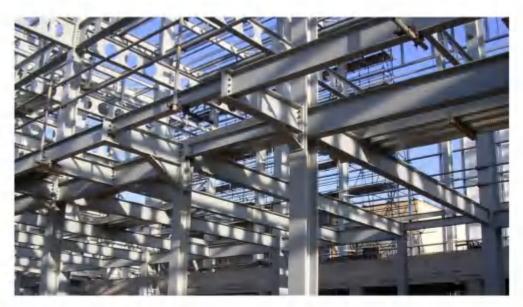

#### H-Beam Metal Structure Bleachers

H-beam structure bleacher is one of the best ways to replace traditional concrete stand. It is permanent and stable. All of our seat models can be applied to this system. Hot-dipped steel guarantees that the whole system won't get rusted though long exposure to wind and sun. Each part is bolted and recyclable.

These structures offer the most flexible design. The design could be adapted to accommodate site and terrain configurations. Columns are typically placed apart to accommodate parking, restrooms and other storage facilities under the struture. H-beam structures are fabricated from wide flange steel. Hot-dipped galvanization is needed after fabrication.