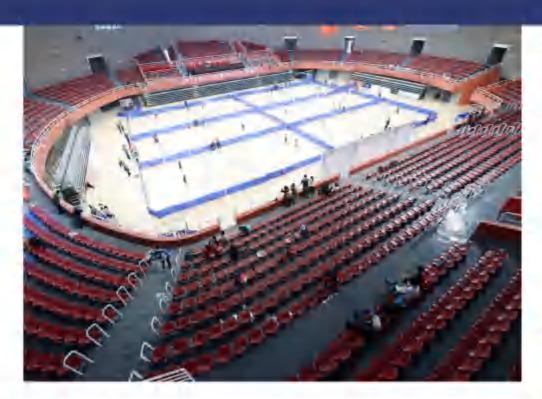

he simplified design and safe structure with durability are approved by the market.

#### H-Beam Metal Structure Bleachers

H-beam structure bleacher is one of the best ways to replace traditional concrete stand. It is permanent and stable. All of our seat models can be applied to this system. Hot-dipped steel guarantees that the whole system won't get rusted though long exposure to wind and sun. Each part is bolted and recyclable.

These structures offer the most flexible design. The design could be adapted to accommodate site and terrain configurations. Columns are typically placed apart to accommodate parking, restrooms and other storage facilities under the struture. H-beam structures are fabricated from wide flange steel. Hot-dipped galvanization is needed after fabrication.