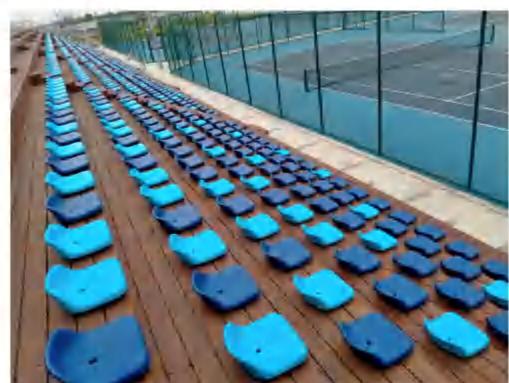

plified design and safe structure with durability are approved by the market.

#### H-Beam Metal Structure Bleachers

H-beam structure bleacher is one of the best ways to replace traditional concrete stand. It is permanent and stable. All of our seat models can be applied to this system. Hot-dipped steel guarantees that the whole system won't get rusted though long exposure to wind and sun. Each part is bolted and recyclable.

These structures offer the most flexible design. The design could be adapted to accommodate site and terrain configurations. Columns are typically placed apart to accommodate parking, restrooms and other storage facilities under the struture. H-beam structures are fabricated from wide flange steel. Hot-dipped galvanization is needed after fabrication.