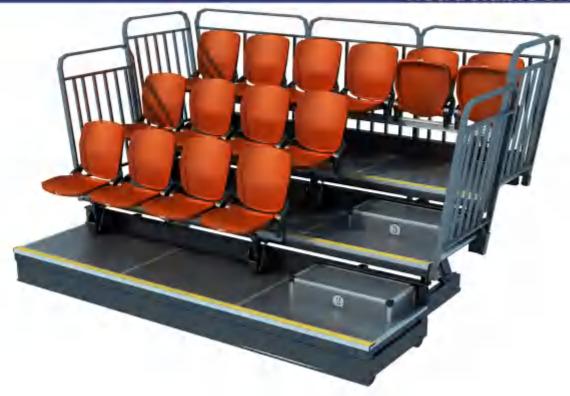

### Retractable Bleachers System (Telescopic Bleachers)

Flyon retractable bleacher system can be opened and closed freely. It is an extremely safe, steady, adaptable and efficiently seating system, which allowing you to make great use of your facilities. The system can meet different requirements for different usages like Gym, School, Event Centers, Auditoriums, Multi-purpose venues etc.

#### Manual & Remote Control

Retractable platforms can be opened and closed with manual operation

or remote control.

Remote control: the rate of the open and close is 0.126m/s.

#### 3 types mount solution

According to the different types and requirements of the venue, types of stands can be selected to maximize the use of the space and meet the multi-functional use requirements of the venue.